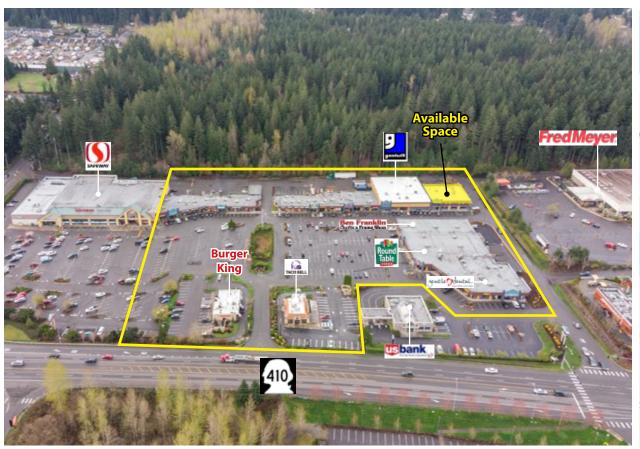

# OFFICE/MEDICAL SPACE

21135-21137 State Route 410 E, Bonney Lake, WA 98391

#### **FEATURES:**

- Recently Upgraded Lobby & Finishes
- Abundant Parking
- Building Signage for Larger Suites
- Close Proximity to Tehaleh Community
  - Largest Planned Community in Washington
- Elevator Access
- Rare Smaller Executive Suites Available: 139 SF 154 SF
- Retail Also Available (click for flyer)