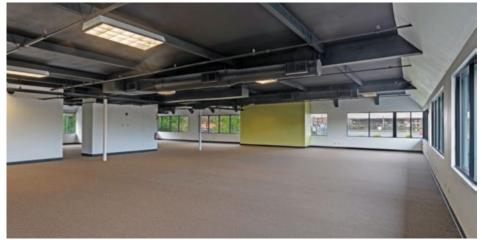

#### **FEATURES:**

- Recently Upgraded Lobby & Finishes
- Abundant Parking
- Building Signage for Larger Suites
- Close Proximity to Tehaleh Community
  - Largest Planned Community in Washington
- Elevator Access
- Rare Smaller Executive Suites Available: 139 SF 154 SF
- Retail Also Available (click for flyer)

## Office / Medical Suites

| Suite      | SF             | Rent/SF    |
|------------|----------------|------------|
| E1         | 3,530-5,134 SF | \$16.00/SF |
| E2         | 3,615-5,157 SF | \$16.00/SF |
| Contiguous | 10,291 SF      | \$16.00/SF |