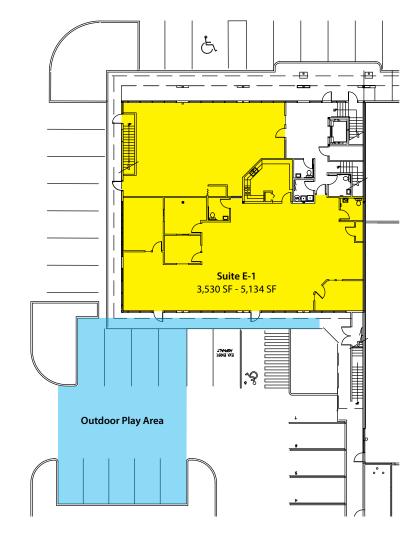

## **FIRST FLOOR**

## Office / Medical Suites

| Suite      | SF             | Rent/SF    |
|------------|----------------|------------|
| E1         | 3,530-5,134 SF | \$16.00/SF |
| E2         | 3,615-5,157 SF | \$16.00/SF |
| Contiguous | 10,291 SF      | \$16.00/SF |