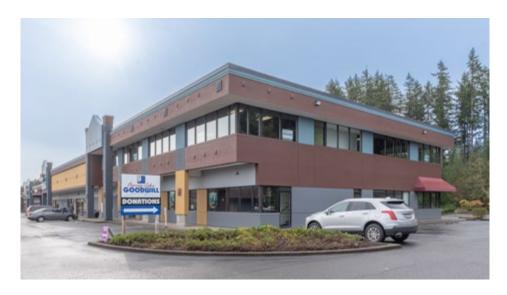

# OFFICE/MEDICAL SPACE

21135-21137 State Route 410 E, Bonney Lake, WA 98391

# 139 SF - 10,291 SF Available \$16.00/SF, NNN