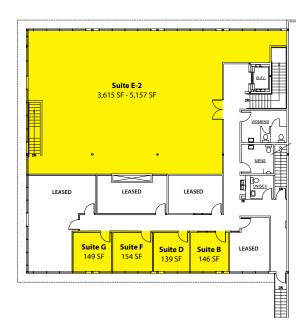

## **SECOND FLOOR**

#### **Executive Suites**

| Suite | SF     | Rent/Month |
|-------|--------|------------|
| В     | 146 SF | \$550      |
| D     | 139 SF | \$550      |
| F     | 154 SF | \$575      |
| G     | 149 SF | \$550      |

## **FIRST FLOOR**

## Office / Medical Suites

| Suite      | SF             | Rent/SF    |
|------------|----------------|------------|
| E1         | 3,530-5,134 SF | \$16.00/SF |
| E2         | 3,615-5,157 SF | \$16.00/SF |
| Contiguous | 10,291 SF      | \$16.00/SF |