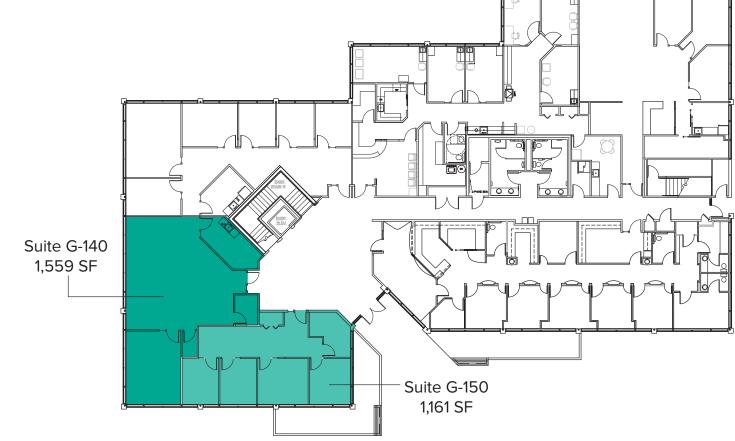

# BUILDING G (22500) FLOOR PLAN

\$28.00/SF, NNN

G-150 1,161 SF - 2,720 SF

5 private offices and open work area. Contiguous with Suite G-140 for a total of 2,720 SF. **Available Now.** 