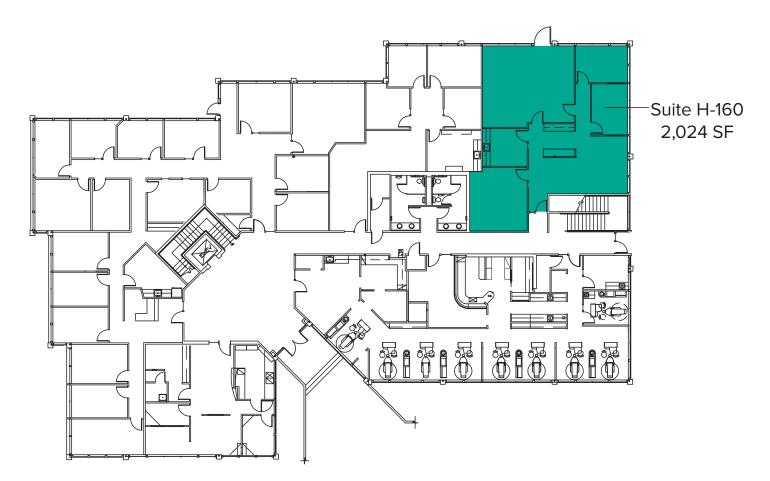

## BUILDING H (22525) FLOOR PLAN

| Suite | Square Feet | Rate            |
|-------|-------------|-----------------|
| H-160 | 2,024 SF    | \$28.00/SF, NNN |

Notes: Direct and lobby entrances. 2 private offices, 1 conference room, break room, and open work space. **Available with 30 days' notice.** 