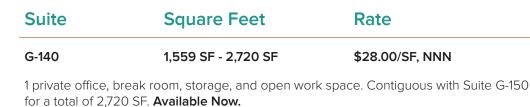

## CLASS A OFFICE SPACES

1,161 SF - 2,720 SF Available \$28.00/SF, NNN

# BUILDING G (22500) FLOOR PLAN

\$28.00/SF, NNN

G-150 1,161 SF - 2,720 SF

5 private offices and open work area. Contiguous with Suite G-140 for a total of 2,720 SF. **Available Now.** 