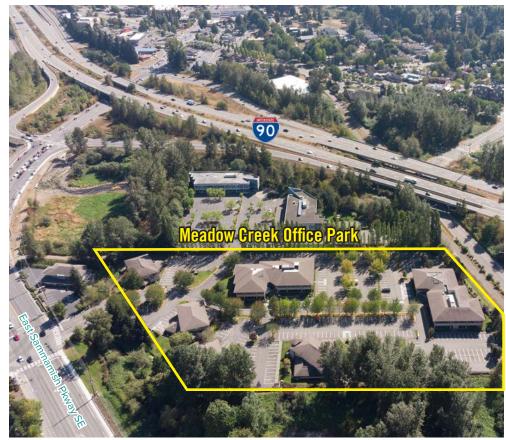

#### LOCATION MAP

#### **OFFICE PARK DETAILS:**

- Minutes from Costco Headquarters
- Amazing Location off I-90 at Front St/E Lake Sammamish Pkwy
- Nearby Amenities Include Retailers, Grocers, Restaurants, Hospital & Parks
- Park-Like, Campus Setting with Free Surface Parking