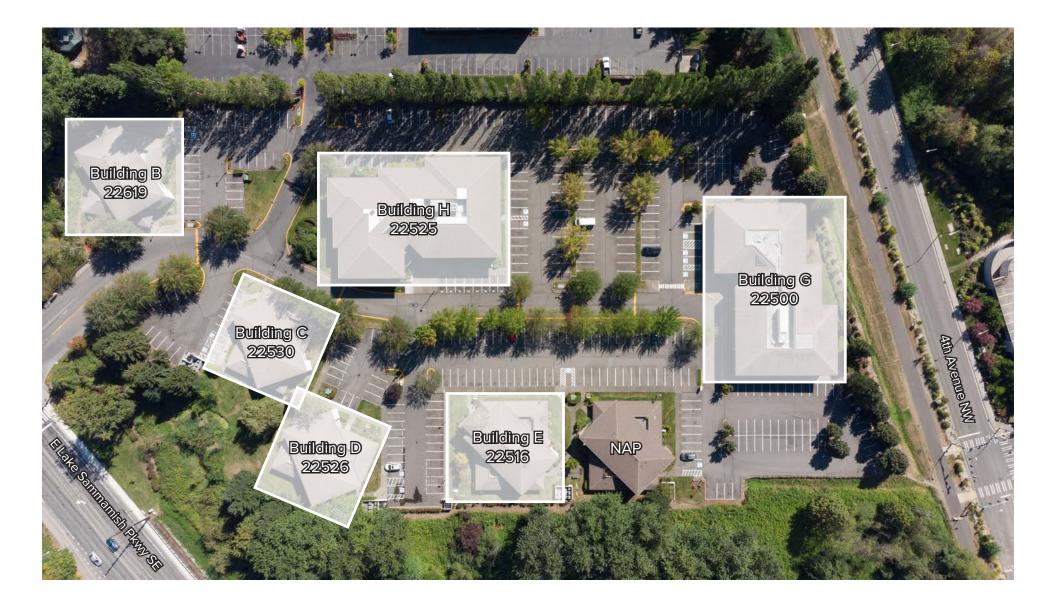

Square Feet | Rate            |
|-------|-------------|-----------------|
| D-120 | 1,957 SF    | \$28.00/SF, NNN |

Notes: First floor plan office with direct and lobby entrances, 7 private offices, 1 conference room, 1 restroom, break room, and 2 kitchenettes. **Available 5/1/2021.** 





# BUILDING G (22500) FLOOR PLAN

\$28.00/SF, NNN



G-150 1,161 SF - 2,720 SF

5 private offices and open work area. Contiguous with Suite G-140 for a total of 2,720 SF. **Available Now.** 





## BUILDING H (22525) FLOOR PLAN

| Suite | Square Feet | Rate            |
|-------|-------------|-----------------|
| H-160 | 2,024 SF    | \$28.00/SF, NNN |

Notes: Direct and lobby entrances. 2 private offices, 1 conference room, break room, and open work space. **Available with 30 days' notice.** 













#### LOCATION MAP