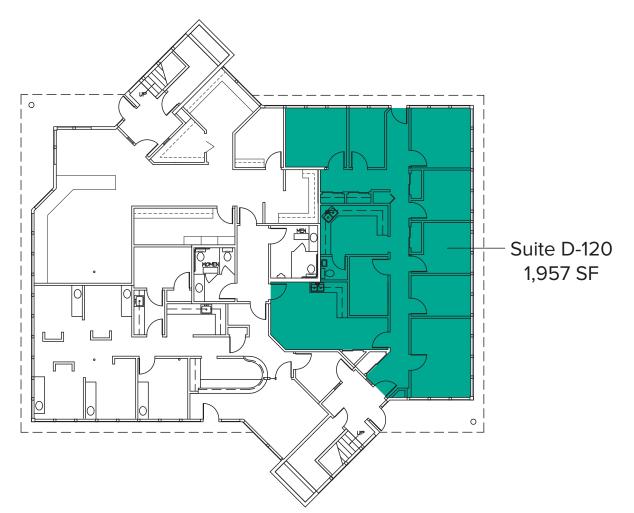

## BUILDING D (22526) FLOOR PLAN

| Suite | Square Feet | Rate            |
|-------|-------------|-----------------|
| D-120 | 1,957 SF    | \$28.00/SF, NNN |

Notes: First floor plan office with direct and lobby entrances, 7 private offices, 1 conference room, 1 restroom, break room, and 2 kitchenettes. **Available 5/1/2021.** 