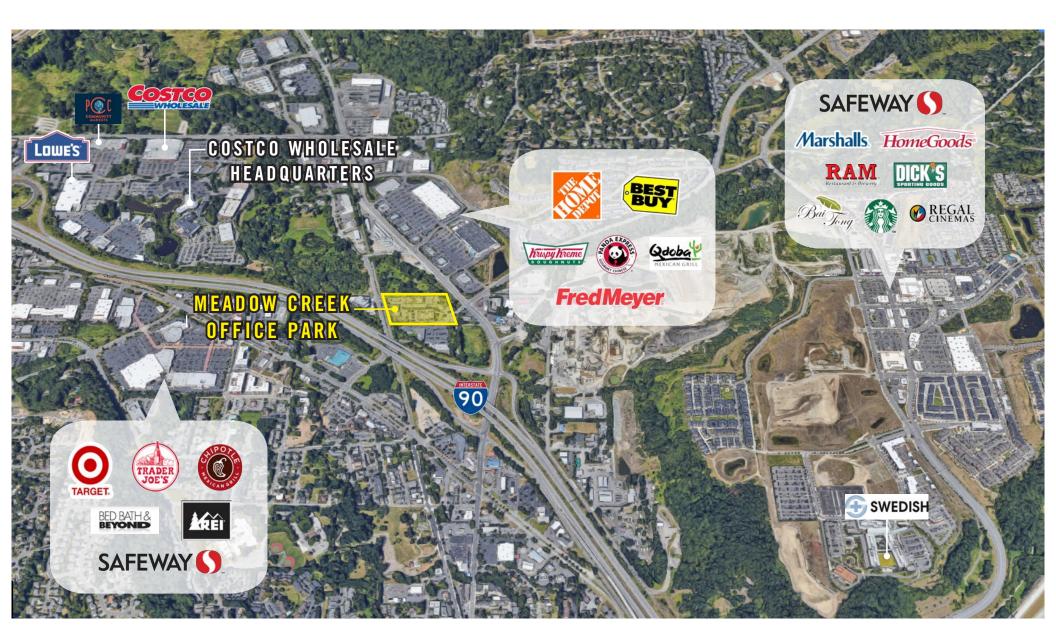

|
|-------|-------------|-----------------|
| D-120 | 1,957 SF    | \$28.00/SF, NNN |

Notes: First floor plan office with direct and lobby entrances, 7 private offices, 1 conference room, 1 restroom, break room, and 2 kitchenettes. **Available 5/1/2021.** 





# BUILDING G (22500) FLOOR PLAN

\$28.00/SF, NNN



G-150 1,161 SF - 2,720 SF

5 private offices and open work area. Contiguous with Suite G-140 for a total of 2,720 SF. **Available Now.** 





## BUILDING H (22525) FLOOR PLAN

| Suite | Square Feet | Rate            |
|-------|-------------|-----------------|
| H-160 | 2,024 SF    | \$28.00/SF, NNN |

Notes: Direct and lobby entrances. 2 private offices, 1 conference room, break room, and open work space. **Available with 30 days' notice.** 













#### LOCATION MAP