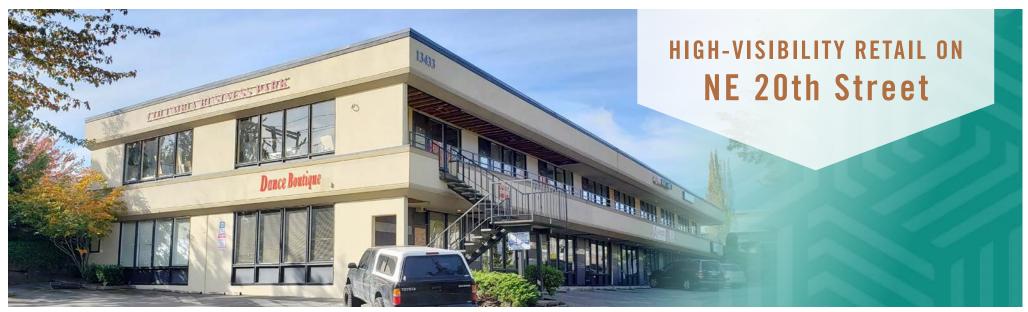

### COLUMBIA PLAZA BUILDING A

13433 NE 20th Street, Bellevue, WA 98005

#### **FEATURES:**

- Retail signage on NE 20th Street
- Located in the heart of the Bel-Red corridor
- Quick access to SR-520 and I-405
- Close proximity to future Bel-Red Light Rail Station
- New building renovations to be completed February 2020
- 23,218+ Cars per day