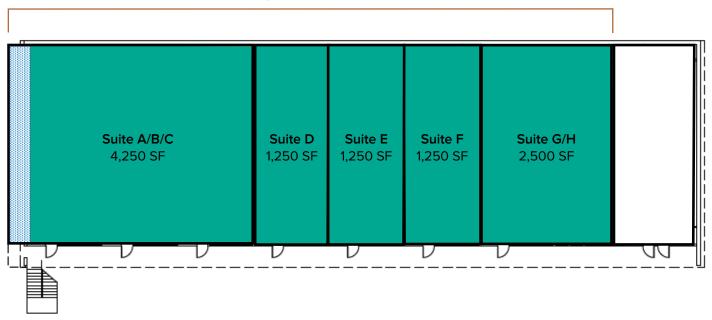

e.com

#### Jack Rosen

425.289.2221 jack@rosenharbottle.com

#### **Brian Stewart**

425.289.2222 brians@rosenharbottle.com







New South Elevation Renovations

# NEW BUILDING RENOVATIONS TO BE COMPLETED Q1/2021

\$34.00 - \$38.00/SF, NNN 1,250 SF - 10,500 SF

#### **FEATURES:**

- Retail signage on NE 20th Street
- Located in the heart of the Bel-Red corridor
- Quick access to SR-520 and I-405
- Close proximity to future Bel-Red Light Rail Station
- New building renovations to be completed February 2020
- 23,218+ Cars per day

| Daytime Population | 1 Mile | 2 Mile | 3 Mile  |
|--------------------|--------|--------|---------|
| 2019               | 15,525 | 64,549 | 132,512 |
| 2024               | 17,398 | 70,363 | 143,684 |



### FIRST LEVEL FLOOR PLAN

#### Contiguous 10,500 SF





### SECOND LEVEL FLOOR PLAN





## **LOCATION MAP**