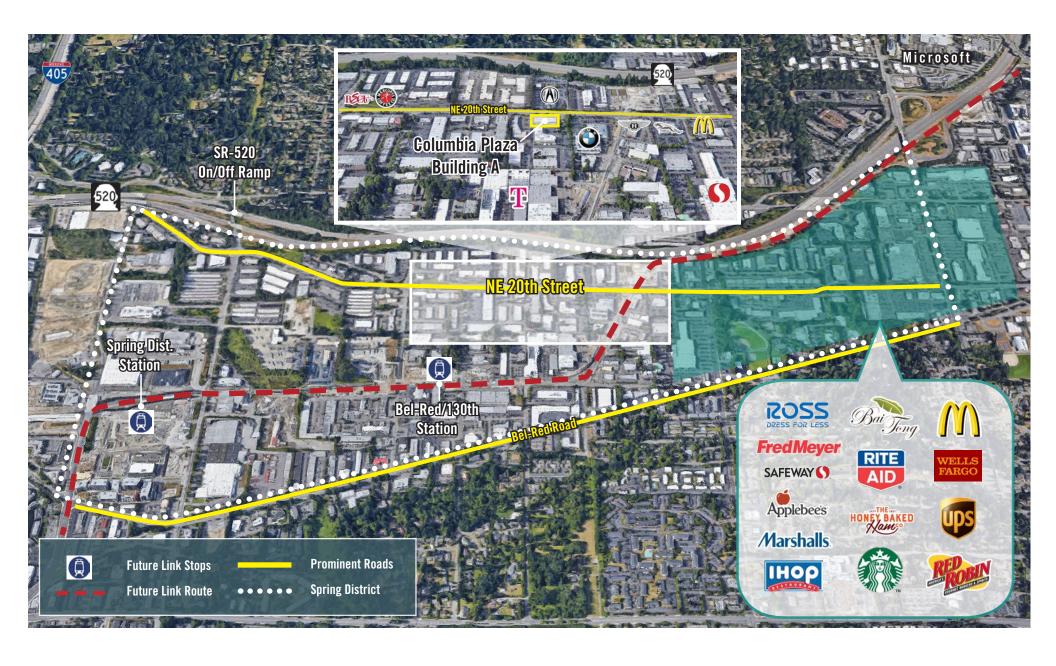

om

#### **Brian Stewart**

425.289.2222 brians@rosenharbottle.com







New South Elevation Renovations

# NEW BUILDING RENOVATIONS TO BE COMPLETED Q1/2021

\$34.00 - \$38.00/SF, NNN 1,250 SF - 10,500 SF

#### **FEATURES:**

- Retail signage on NE 20th Street
- Located in the heart of the Bel-Red corridor
- Quick access to SR-520 and I-405
- Close proximity to future Bel-Red Light Rail Station
- New building renovations to be completed February 2020
- 23,218+ Cars per day

| Daytime Population | 1 Mile | 2 Mile | 3 Mile  |
|--------------------|--------|--------|---------|
| 2019               | 15,525 | 64,549 | 132,512 |
| 2024               | 17,398 | 70,363 | 143,684 |



### FIRST LEVEL FLOOR PLAN

#### Contiguous 10,500 SF





### SECOND LEVEL FLOOR PLAN





## **LOCATION MAP**