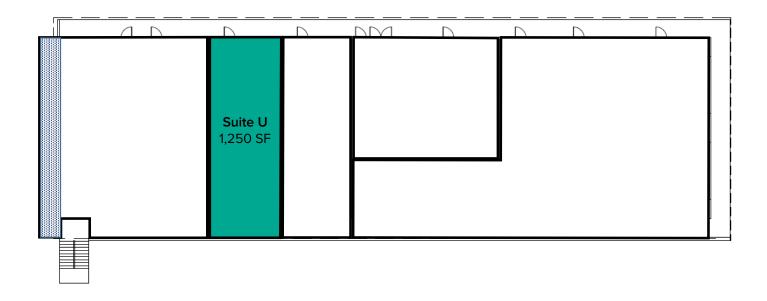

221 jack@rosenharbottle.com

#### **Brian Stewart**

425.289.2222 brians@rosenharbottle.com







New South Elevation Renovations

# NEW BUILDING RENOVATIONS TO BE COMPLETED Q1/2021

\$34.00 - \$38.00/SF, NNN 1,250 SF - 10,500 SF

#### **FEATURES:**

- Retail signage on NE 20th Street
- Located in the heart of the Bel-Red corridor
- Quick access to SR-520 and I-405
- Close proximity to future Bel-Red Light Rail Station
- New building renovations to be completed February 2020
- 23,218+ Cars per day

| Daytime Population | 1 Mile | 2 Mile | 3 Mile  |
|--------------------|--------|--------|---------|
| 2019               | 15,525 | 64,549 | 132,512 |
| 2024               | 17,398 | 70,363 | 143,684 |



### FIRST LEVEL FLOOR PLAN

#### Contiguous 10,500 SF





### SECOND LEVEL FLOOR PLAN





## **LOCATION MAP**