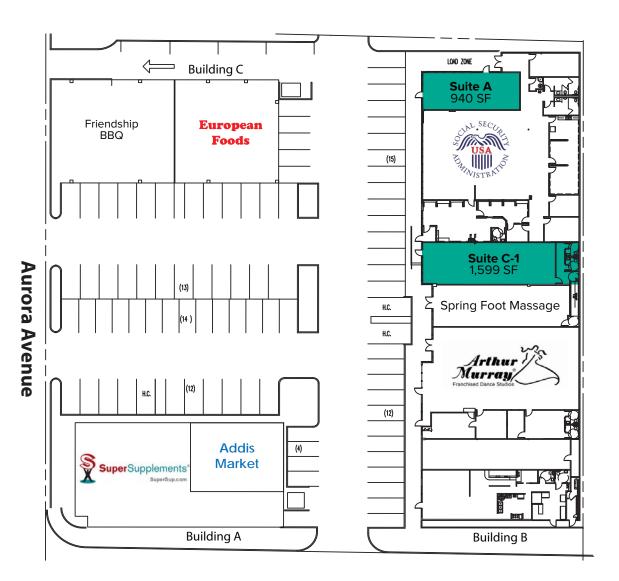

## SITE PLAN

#### **SUITE A**

- Available Now
- 940 SF
- \$28.00/SF, NNN
- End cap retail space

#### SUITE C-1

- Available 8/1/2022
- 1,599 SF
- \$28.00/SF, NNN
- Open retail space
- 2 Restrooms