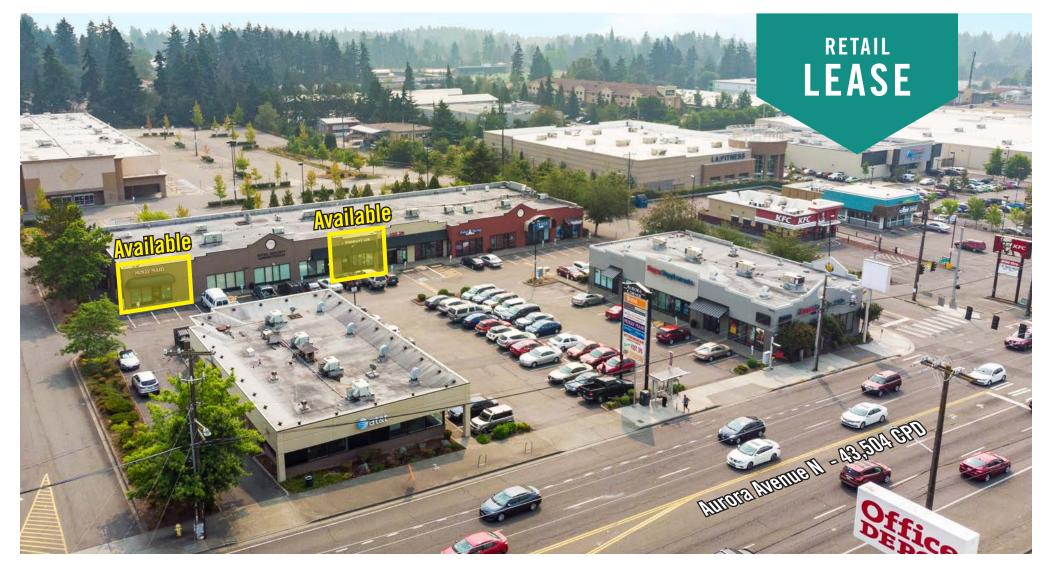

### PRIME RETAIL SPACES ON AURORA AVENUE

\$28.00/SF, NNN 940 SF - 1,599 SF Available

### LOCATION FEATURES:

- Anchoring Retail Neighbors: Office Depot, LA Fitness, and PetSmart
- Over 45,504 Cars per Day on Aurora Avenue
- 1/2 mile from to I-5
- Prominent Monument Signage on Aurora Avenue

#### **SUITE A**

- Available Now
- 940 SF
- \$28.00/SF, NNN
- End cap retail space

#### SUITE C-1

- Available 8/1/2022
- 1,599 SF
- \$28.00/SF, NNN
- Open retail space
- 2 Restrooms