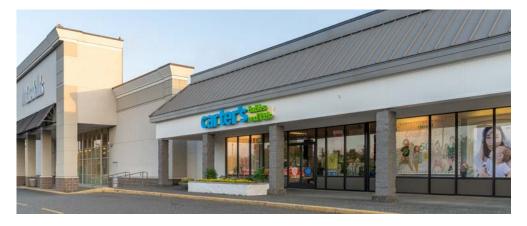

## SITE PLAN

Suite Rate Square Feet Notes

100 \$14.00 - \$18.00/SF, NNN

1,649 SF - 4,357 SF

Immediately Adjacent to Marshalls. Open Retail Space. Divisible Space. Available now.

### **SUITE FEATURES:**

- Available Now
- 1,649 SF 4,357 SF
- \$14.00 \$18.00/SF, NNN
- Retail Space
- Back Storage Room
- 2 Restrooms
- Space is divisible
- Immediately adjacent to Marshall's