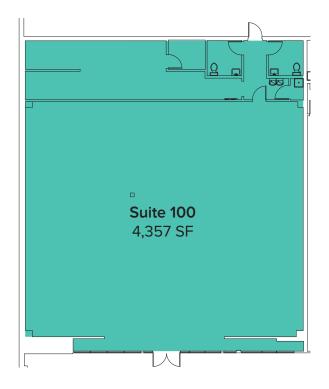

S: 5% COMMISSION

# LOWEST RETAIL LEASE RATES IN BELLINGHAM

\$14.00 - \$18.00/SF NNN 1,649 SF - 4,357 SF Available

### **PROPERTY FEATURES:**

- Highest Traffic Intersection in Bellingham
- National Tenant Mix: Home Depot, Marshall's, Ross, Rite Aid, Dollar Tree, Guitar Center & More
- Adjacent to Bellis Fair Mall & WinCo
- Immediate Access to I-5
- Ample Parking



## SITE PLAN

Suite Rate Square Feet Notes

100 \$14.00 - \$18.00/SF, NNN

1,649 SF - 4,357 SF

Immediately Adjacent to Marshalls. Open Retail Space. Divisible Space. Available now.





## SUITE 100 FLOOR PLAN

### **SUITE FEATURES:**

- Available Now
- 1,649 SF 4,357 SF
- \$14.00 \$18.00/SF, NNN
- Retail Space
- Back Storage Room
- 2 Restrooms
- Space is divisible
- Immediately adjacent to Marshall's

### AS-IS FLOOR PLAN



### SAMPLE FLOOR PLAN





## **LOCATION MAP**