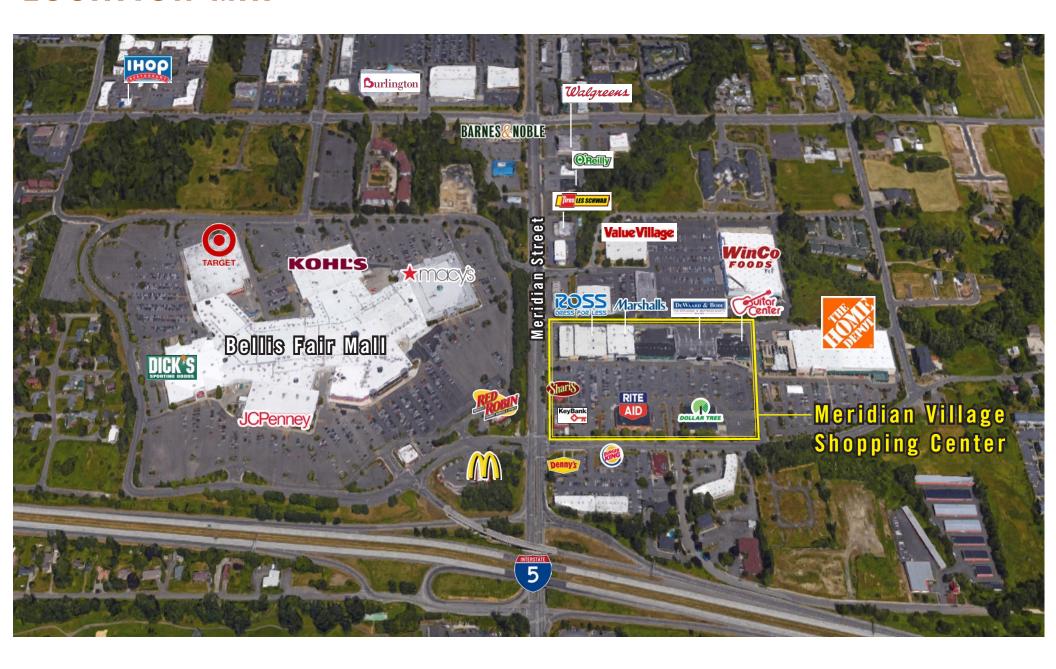

ELLINGHAM

\$14.00 - \$18.00/SF NNN 1,649 SF - 4,357 SF Available

### **PROPERTY FEATURES:**

- Highest Traffic Intersection in Bellingham
- National Tenant Mix: Home Depot, Marshall's, Ross, Rite Aid, Dollar Tree, Guitar Center & More
- Adjacent to Bellis Fair Mall & WinCo
- Immediate Access to I-5
- Ample Parking



## SITE PLAN

Suite Rate Square Feet Notes

100 \$14.00 - \$18.00/SF, NNN

1,649 SF - 4,357 SF

Immediately Adjacent to Marshalls. Open Retail Space. Divisible Space. Available now.





## SUITE 100 FLOOR PLAN

### **SUITE FEATURES:**

- Available Now
- 1,649 SF 4,357 SF
- \$14.00 \$18.00/SF, NNN
- Retail Space
- Back Storage Room
- 2 Restrooms
- Space is divisible
- Immediately adjacent to Marshall's

### AS-IS FLOOR PLAN



### SAMPLE FLOOR PLAN





## **LOCATION MAP**