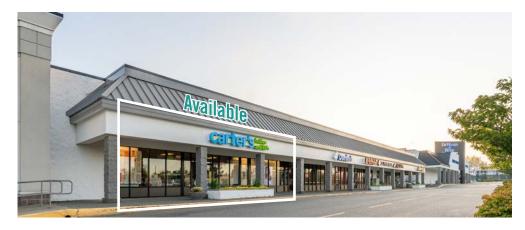

## SITE PLAN

Suite Rate Square Feet Notes

100 \$14.00 - \$18.00/SF, NNN

1,649 SF - 4,357 SF

Immediately Adjacent to Marshalls. Open Retail Space. Divisible Space. Available now.

### **SUITE FEATURES:**

- Available Now
- 1,649 SF 4,357 SF
- \$14.00 \$18.00/SF, NNN
- Retail Space
- Back Storage Room
- 2 Restrooms
- Space is divisible
- Immediately adjacent to Marshall's