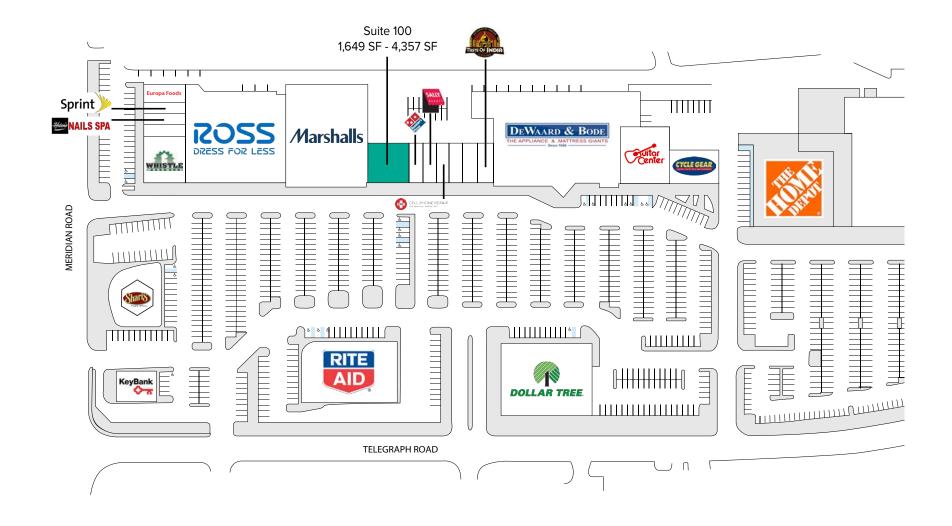

## SITE PLAN

Suite Rate Square Feet Notes

100 \$14.00 - \$18.00/SF, NNN

1,649 SF - 4,357 SF

Immediately Adjacent to Marshalls. Open Retail Space. Divisible Space. Available now.

### **SUITE FEATURES:**

- Available Now
- 1,649 SF 4,357 SF
- \$14.00 \$18.00/SF, NNN
- Retail Space
- Back Storage Room
- 2 Restrooms
- Space is divisible
- Immediately adjacent to Marshall's