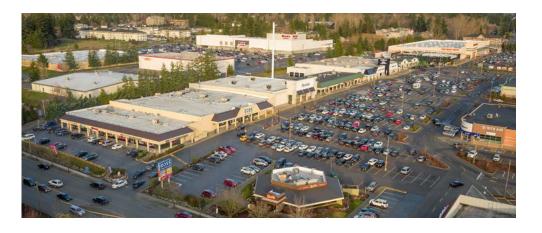

## SITE PLAN

Suite Rate Square Feet Notes

100 \$14.00 - \$18.00/SF, NNN

1,649 SF - 4,357 SF

Immediately Adjacent to Marshalls. Open Retail Space. Divisible Space. Available now.