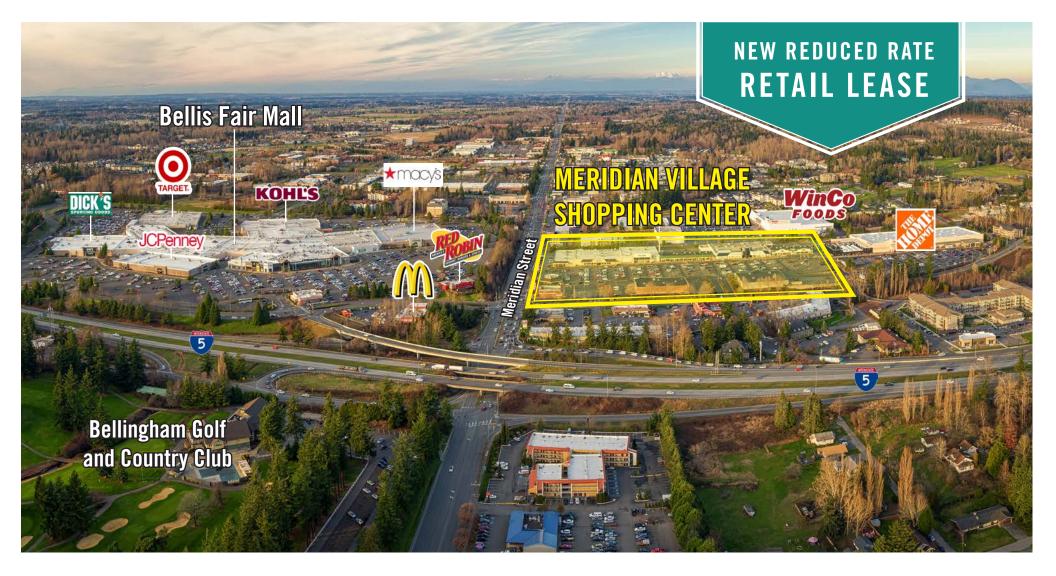

## MERIDIAN VILLAGE SHOPPING CENTER

3908 - 3930 Meridian Street | Bellingham, WA

### **PROPERTY FEATURES:**

- Highest Traffic Intersection in Bellingham
- National Tenant Mix: Home Depot, Marshall's, Ross, Rite Aid, Dollar Tree, Guitar Center & More
- Adjacent to Bellis Fair Mall & WinCo
- Immediate Access to I-5
- Ample Parking

## **LOCATION MAP**