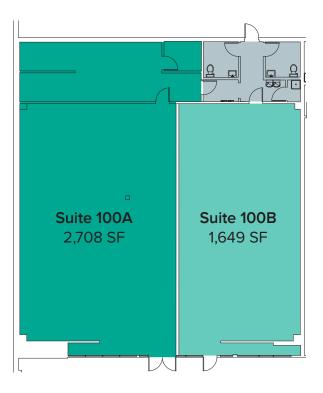

T RETAIL LEASE RATES IN BELLINGHAM

\$14.00 - \$18.00/SF NNN 1,649 SF - 4,357 SF Available

### **PROPERTY FEATURES:**

- Highest Traffic Intersection in Bellingham
- National Tenant Mix: Home Depot, Marshall's, Ross, Rite Aid, Dollar Tree, Guitar Center & More
- Adjacent to Bellis Fair Mall & WinCo
- Immediate Access to I-5
- Ample Parking



## SITE PLAN

Suite Rate Square Feet Notes

100 \$14.00 - \$18.00/SF, NNN

1,649 SF - 4,357 SF

Immediately Adjacent to Marshalls. Open Retail Space. Divisible Space. Available now.





## SUITE 100 FLOOR PLAN

### **SUITE FEATURES:**

- Available Now
- 1,649 SF 4,357 SF
- \$14.00 \$18.00/SF, NNN
- Retail Space
- Back Storage Room
- 2 Restrooms
- Space is divisible
- Immediately adjacent to Marshall's

### AS-IS FLOOR PLAN



### SAMPLE FLOOR PLAN





## **LOCATION MAP**