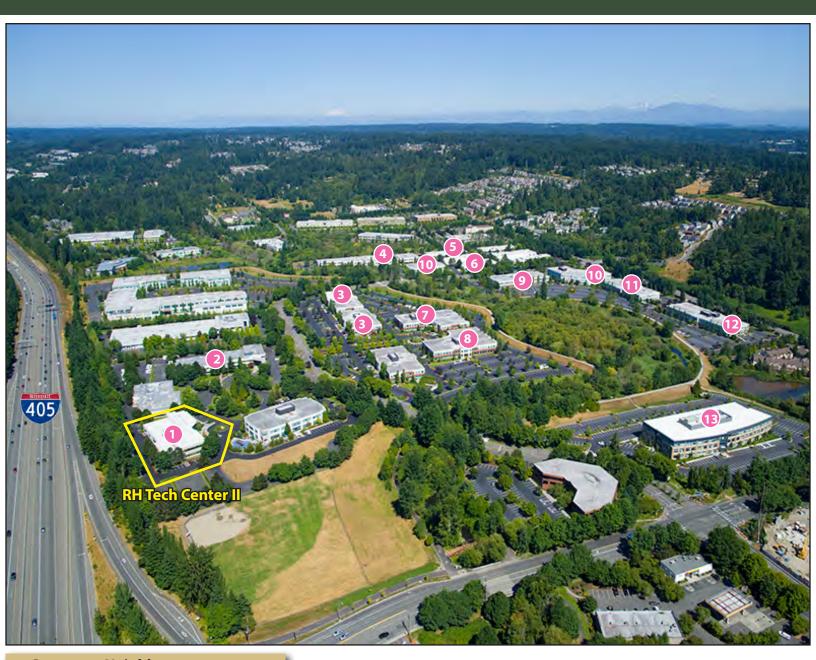

### **RH Tech Center II**

19803 North Creek Parkway N, Bothell, WA 98011

#### **Corporate Neighbors**

- 1. Tetra Tech
- 2. T-Mobile
- 3. Puget Sound Energy
- 4. Valeant Pharmaceuticals
- 5. General Dynamics

- 6. AMEC
- 7. Talentwise
- 8. State Farm
- 9. Google
- 10. AT&T

- 11. United Healthcare Services
- 12. Progressive, Banner Bank
- 13. Vertafore