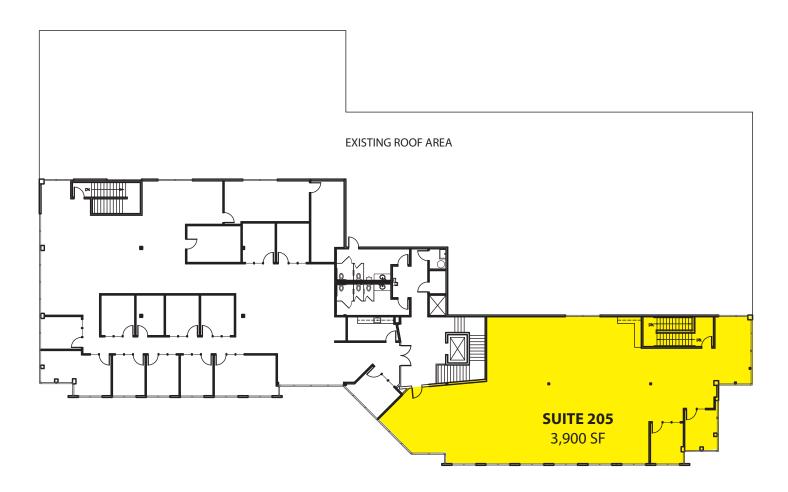

## **RH Tech Center II**

19803 North Creek Parkway N, Bothell, WA 98011

#### **Second Floor**

| Suite | Square Feet |
|-------|-------------|
| 205   | 3,900 SF    |

For more information, contact:

ROSEN~HARBOTTLE COMMERCIAL REAL ESTATE

**Brian Stewart** 

(425) 289-2222

brians@rosenharbottle.com