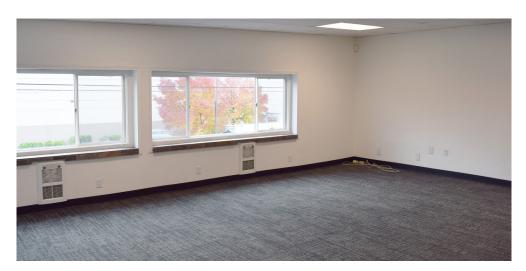

# CREATIVE OFFICE SPACE IN SEATTLE

1,104 SF Available \$2,000/Month, Gross

### PROPERTY DETAILS:

- Rare North Seattle location
- Natural lighting
- Minutes from retail and restaurant amenities on Aurora Avenue
- Quick access to I-5 and future light rail station

## SECOND LEVEL FLOOR PLAN

| Suite | Square Feet | Rent                 | Notes                                                                                               |
|-------|-------------|----------------------|-----------------------------------------------------------------------------------------------------|
| 930M  | 1,104 SF    | \$2,000/Month, Gross | Second floor office space with natural lighting, kitchenette, and 1 restroom. <b>Available now.</b> |