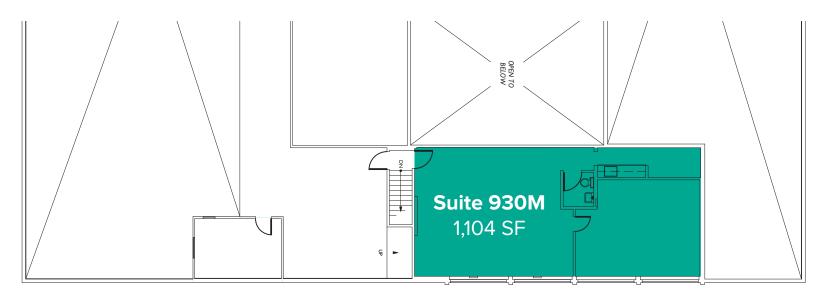

## SECOND LEVEL FLOOR PLAN

| Suite | Square Feet | Rent                 | Notes                                                                                               |
|-------|-------------|----------------------|-----------------------------------------------------------------------------------------------------|
| 930M  | 1,104 SF    | \$2,000/Month, Gross | Second floor office space with natural lighting, kitchenette, and 1 restroom. <b>Available now.</b> |