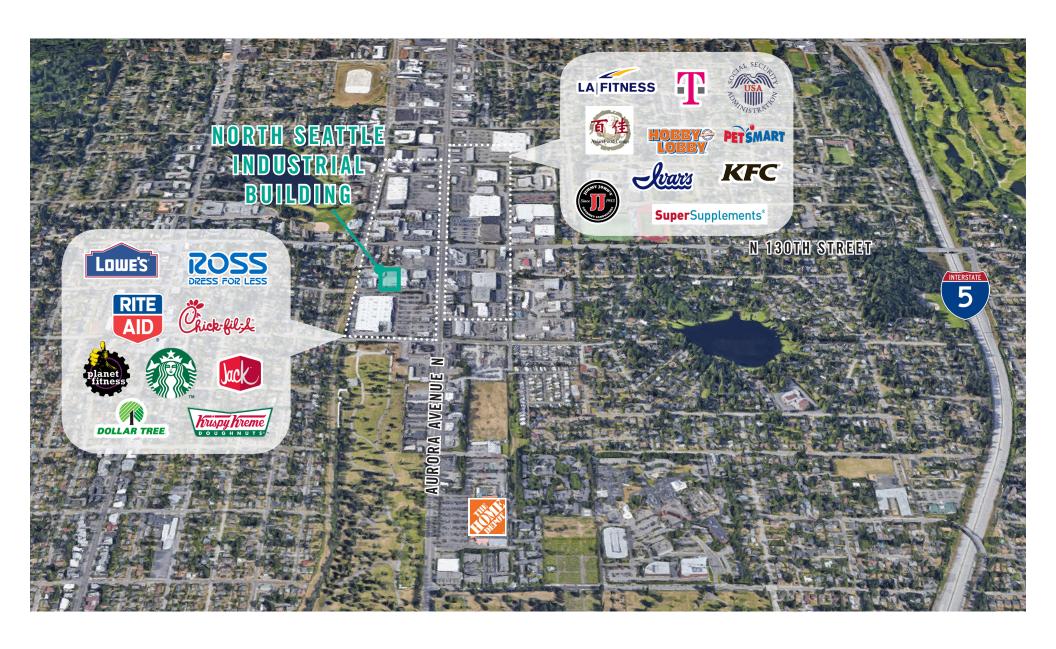

t notice.

# CREATIVE OFFICE SPACE IN SEATTLE

1,104 SF Available \$2,000/Month, Gross

### PROPERTY DETAILS:

- Rare North Seattle location
- Natural lighting
- Minutes from retail and restaurant amenities on Aurora Avenue
- Quick access to I-5 and future light rail station



## SECOND LEVEL FLOOR PLAN

| Suite | Square Feet | Rent                 | Notes                                                                                               |
|-------|-------------|----------------------|-----------------------------------------------------------------------------------------------------|
| 930M  | 1,104 SF    | \$2,000/Month, Gross | Second floor office space with natural lighting, kitchenette, and 1 restroom. <b>Available now.</b> |



North 127th Street



## **LOCATION MAP**