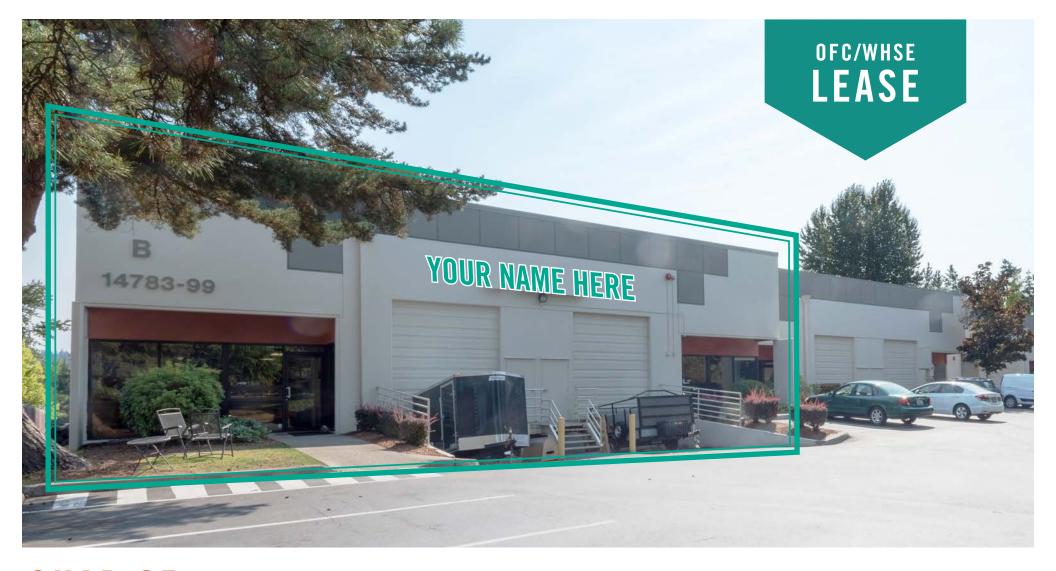

# QUAD 95, Building B

14787 - 14799 NE 95th Street | Redmond, WA

## PRIME REDMOND LOCATION

6,916 SF (3,131 SF ofc)

Office Rate: \$2.00/SF, NNN

Warehouse Rate: \$1.00/SF, NNN

#### **PROPERTY FEATURES:**

- Visibility to Willows Road
- Located on busy corner of 95th and Willows
- Same business park as Black Raven Brewery
- High-Image business park
- Quality concrete tilt-up construction
- Grade-Level loading