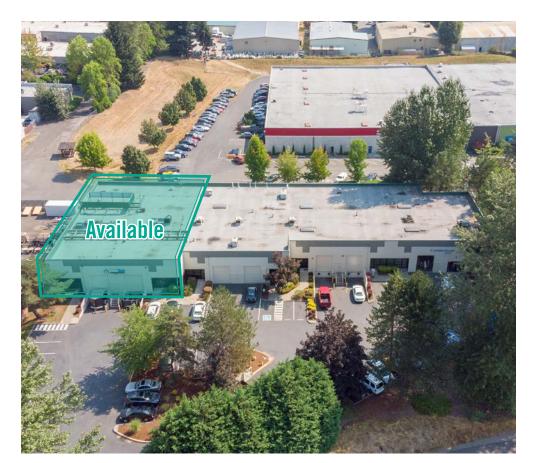

#### **PROPERTY FEATURES:**

- Visibility to Willows Road
- Located on busy corner of 95th and Willows
- Same business park as Black Raven Brewery
- High-Image business park
- Quality concrete tilt-up construction
- Grade-Level loading