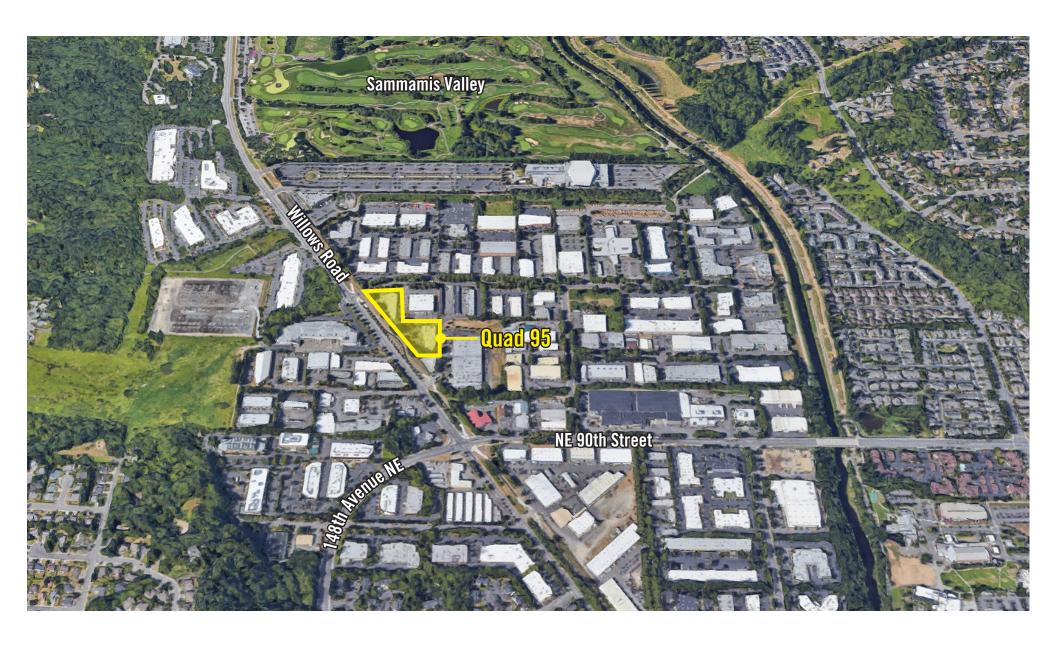

MOND LOCATION

6,916 SF (3,131 SF ofc)

Office Rate: \$2.00/SF, NNN

Warehouse Rate: \$1.00/SF, NNN

#### **PROPERTY FEATURES:**

- Visibility to Willows Road
- Located on busy corner of 95th and Willows
- Same business park as Black Raven Brewery
- High-Image business park
- Quality concrete tilt-up construction
- Grade-Level loading



### **BUILDING B FLOOR PLAN**

| Suite | Square Feet             | Office Rate    | Warehouse Rate |  |
|-------|-------------------------|----------------|----------------|--|
| 14787 | 6,916 SF (3,131 SF ofc) | \$2.00/SF, NNN | \$1.00/SF, NNN |  |

Notes: Former Gym Space with 2 Dock High doors, 6 private rooms, 2 restrooms, kitchenette, and reception. Climate-controlled warehouse and upgraded lighting. **Available 8/1/2021.** 





## **LOCATION MAP**