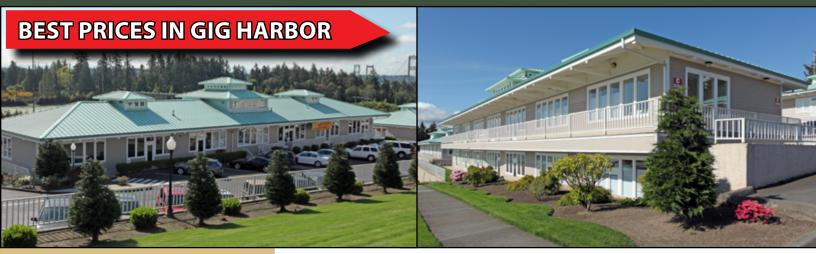

# New Ownership Presents: GATEWAY POINTE BUSINESS PARK

2601-2715 Jahn Avenue NW, Gig Harbor, WA 98335

IDEAL USES: Professional Office/Medical, Showroom, Wholesale Retail, Recreational, Winery/Brewery, Educational, Salon, Boutique

### **FEATURES:**

- Attractive Architectural Design & Business Park Atmosphere
- Great Visibility to 70,000+ Cars/Day on Hwy 16
- Quick Access to Tacoma Half Mile from Off-Ramp
- Buildings Include Heating & Air Conditioning
- Tall Ceilings with Sky Lights
- Extensive Window Line Provides Abundant Natural Light
- Buildings Available for Purchase:
  - Building C: \$1,771,000 (\$180/SF)
  - Building D: \$1,771,000 (\$180/SF)
  - Building E: \$1,879,000 (\$180/SF)
  - Building F: \$1,859,000 (\$189/SF)