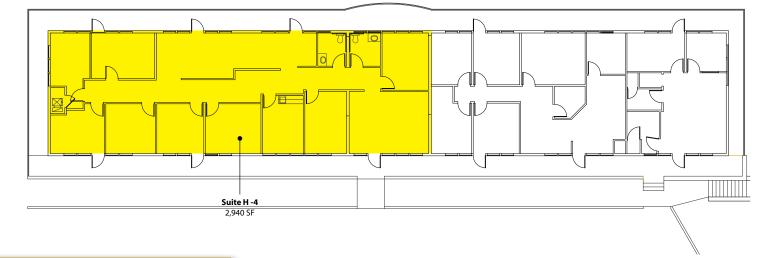

#### **Building H - 2<sup>nd</sup> Floor**

| Suite | Square Footage |
|-------|----------------|
| H-04  | 2,940 SF       |