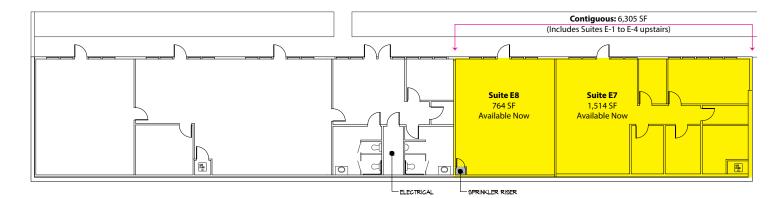

#### Building E - 1<sup>st</sup> Floor

| Suite      | Square Footage      |
|------------|---------------------|
| E-07       | 1,514 SF            |
| E-08       | 764 SF              |
| Contiguous | 2,278 SF - 6,305 SF |

### **Building E - 2<sup>nd</sup> Floor**

| Suite      | Square Footage      |
|------------|---------------------|
| E-01       | 1,544 SF            |
| E-03       | 774 SF              |
| E-04       | 1,709 SF            |
| Contiguous | 4,027 SF - 6,305 SF |