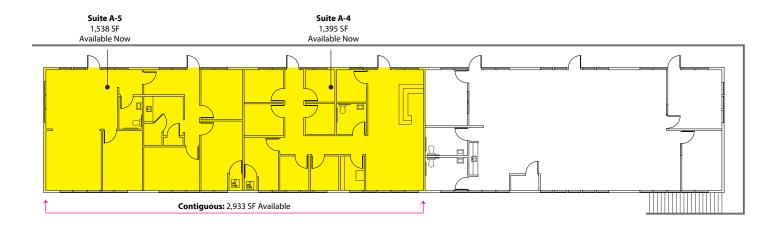

### **Building A - 2<sup>nd</sup> Floor**

| Suite      | Square Footage |
|------------|----------------|
| A-04       | 1,395 SF       |
| A-05       | 1,538 SF       |
| Contiguous | 2,933 SF       |

#### **Building A - 1st Floor**