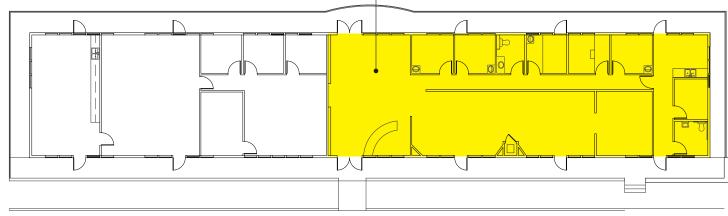

r, WA 98335

### **Building C - 2<sup>nd</sup> Floor**

| Suite      | Square Footage |
|------------|----------------|
| C-01       | 2,299 SF       |
| C-04       | 1,391 SF       |
| Contiguous | 3,690 SF       |



#### **Building C - 1<sup>st</sup> Floor**

| Suite | Square Footage |
|-------|----------------|
| C-07  | 767 SF         |
| C-10  | 2,853 SF       |



## Keller Williams | 7525 28th Street W, University Place, WA phone: (253) 460-8640 fax: (253) 460-8650 | www.kw.com

2601-2715 Jahn Avenue NW, Gig Harbor, WA 98335

### **Building D - 2<sup>nd</sup> Floor**

| Suite      | Square Footage |
|------------|----------------|
| D-01       | 2,948 SF       |
| Contiguous | 8,088 SF       |

#### Suite D-1 2,948 SF Available Now 8,088 SF Contiguous with

#### Suites D-7 & D-10



| Building D - 1 <sup>st</sup> Floor |                |  |
|------------------------------------|----------------|--|
| Suite                              | Square Footage |  |

| D-07       | 2,279 SF            |
|------------|---------------------|
| D-10       | 2,861 SF            |
| Contiguous | 5,140 SF - 8,088 SF |



## Keller Williams | 7525 28th Street W, University Place, WA phone: (253) 460-8640 fax: (253) 460-8650 | www.kw.com

2601-2715 Jahn Avenue NW, Gig Harbor, WA 98335

### **Building E - 2<sup>nd</sup> Floor**

| Suite      | Square Footage      |
|------------|---------------------|
| E-01       | 1,544 SF            |
| E-03       | 774 SF              |
| E-04       | 1,709 SF            |
| Contiguous | 4,027 SF - 6,305 SF |



#### Building E - 1<sup>st</sup> Fl