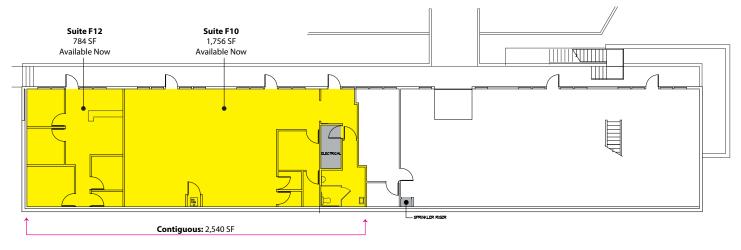

#### **Building F - 1<sup>st</sup> Floor**

| Suite      | Square Footage |
|------------|----------------|
| F-10       | 1,756 SF       |
| F-12       | 784 SF         |
| Contiguous | 2,540 SF       |