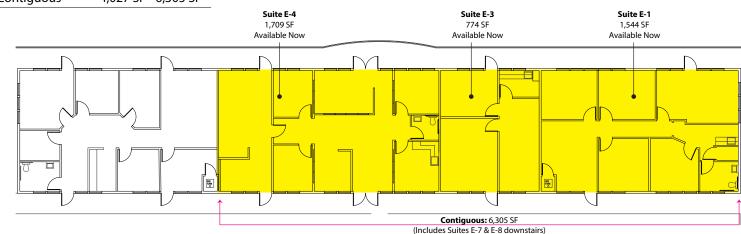

### **Building E - 2<sup>nd</sup> Floor**

| Suite      | Square Footage      |
|------------|---------------------|
| E-01       | 1,544 SF            |
| E-03       | 774 SF              |
| E-04       | 1,709 SF            |
| Contiguous | 4,027 SF - 6,305 SF |

#### Building E - 1<sup>st</sup> Floor

| Suite      | Square Footage      |
|------------|---------------------|
| E-07       | 1,514 SF            |
| E-08       | 764 SF              |
| Contiguous | 2,278 SF - 6,305 SF |