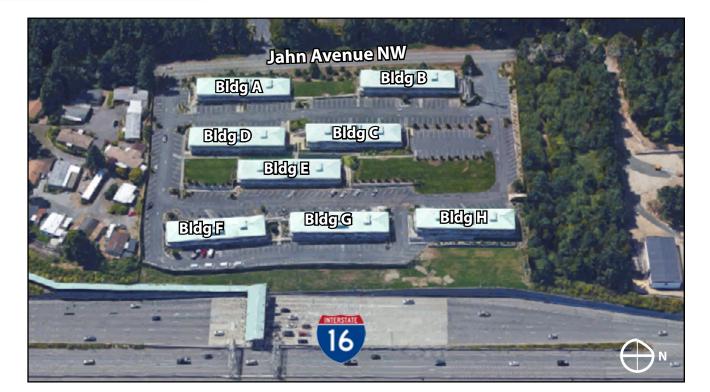

### Site Plan

# New Ownership Presents: GATEWAY POINTE BUSINESS PARK

2601-2715 Jahn Avenue NW, Gig Harbor, WA 98335

IDEAL USES: Professional Office/Medical, Showroom, Wholesale Retail, Recreational, Winery/Brewery, Educational, Salon, Boutique

### **FEATURES:**

- Attractive Architectural Design & Business Park Atmosphere
- Great Visibility to 70,000+ Cars/Day on Hwy 16
- Quick Access to Tacoma Half Mile from Off-Ramp
- Buildings Include Heating & Air Conditioning
- Tall Ceilings with Sky Lights
- Extensive Window Line Provides Abundant Natural Light
- Buildings Available for Purchase:
  - Building C: \$1,771,000 (\$180/SF)
  - Building D: \$1,771,000 (\$180/SF)
  - Building E: \$1,879,000 (\$180/SF)
  - Building F: \$1,859,000 (\$189/SF)