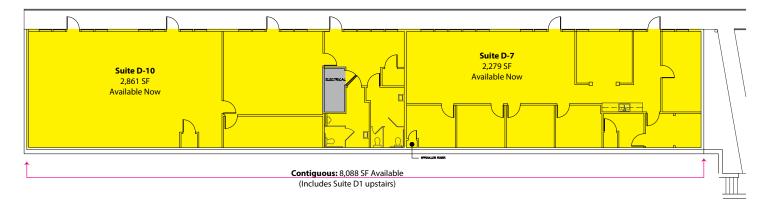

#### Suite D-1 2,948 SF Available Now 8,088 SF Contiguous with

#### Suites D-7 & D-10

| Building D - 1 <sup>st</sup> Floor |                |  |
|------------------------------------|----------------|--|
| Suite                              | Square Footage |  |

| D-07       | 2,279 SF            |
|------------|---------------------|
| D-10       | 2,861 SF            |
| Contiguous | 5,140 SF - 8,088 SF |