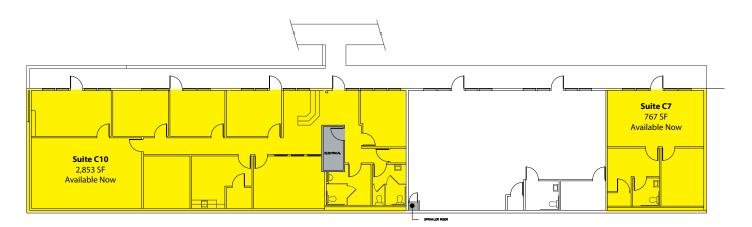

### **Building C - 2<sup>nd</sup> Floor**

| Suite      | Square Footage |
|------------|----------------|
| C-01       | 2,299 SF       |
| C-04       | 1,391 SF       |
| Contiguous | 3,690 SF       |

#### **Building C - 1<sup>st</sup> Floor**

| Suite | Square Footage |
|-------|----------------|
| C-07  | 767 SF         |
| C-10  | 2,853 SF       |