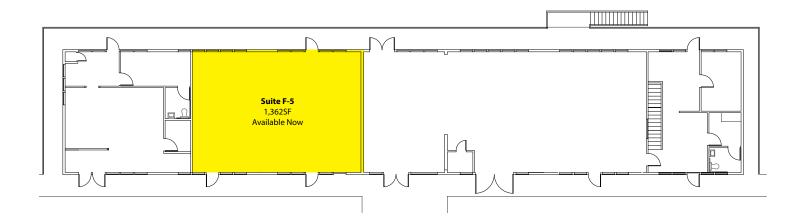

### **Building F - 2<sup>nd</sup> Floor**

| Suite | Square Footage |
|-------|----------------|
| F-05  | 1,362 SF       |