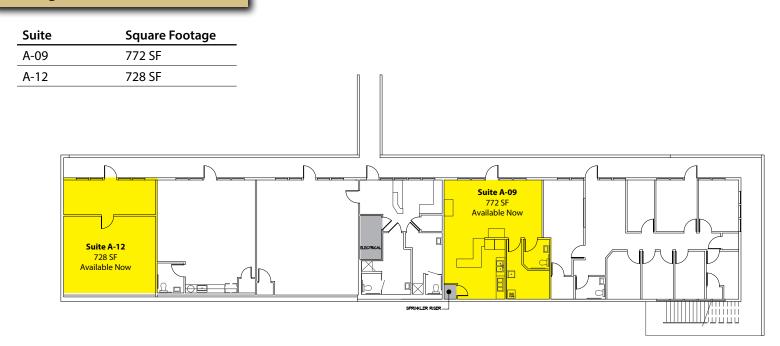

### ROSEN~HARBOTTLE CRE

Caleb Farnworth, CCIM

(425) 289-2235 calebf@rosenharbottle.com

2601-2715 Jahn Avenue NW, Gig Harbor, WA 98335

Availability

| SUITE     | SQUARE FEET | CONTIGUOUS | <b>RENT/MO</b> | \$/SF   | AVAILABLE |
|-----------|-------------|------------|----------------|---------|-----------|
| A-04      | 1,395       | 2,933      | \$1,569        | \$13.50 | NOW       |
| A-05      | 1,538       | 2,933      | \$1,730        | \$13.50 | NOW       |
| A-09      | 772         |            | \$804          | \$12.50 | NOW       |
| A-12      | 729         |            | \$759          | \$12.50 | NOW       |
| C-01      | 229         |            | \$258          | \$13.50 | NOW       |
| C-04      | 1,391       | 3,690      | \$1,565        | \$13.50 | NOW       |
| C-07      | 767         | 3,690      | \$799          | \$12.50 | NOW       |
| C-10      | 2,853       |            | \$2,972        | \$12.50 | NOW       |
| D-01      | 2,948       | 8,088      | \$3,317        | \$13.50 | NOW       |
| D-07      | 2,279       | 8,088      | \$2,564        | \$13.50 | NOW       |
| D-10      | 2,861       | 8,088      | \$2,980        | \$12.50 | NOW       |
| E-01      | 1,544       | 6,305      | \$1,737        | \$13.50 | NOW       |
| E-03      | 774         | 6,305      | \$871          | \$13.50 | NOW       |
| E-04      | 1,709       | 6,305      | \$1,923        | \$13.50 | NOW       |
| E-07      | 1,514       | 6,305      | \$1,577        | \$12.50 | NOW       |
| E-08      | 764         | 6,305      | \$796          | \$12.50 | NOW       |
| F-04      | 1,362       |            | \$1,532        | \$13.50 | NOW       |
| F-10      | 1,756       | 2,540      | \$1,829        | \$12.50 | NOW       |
| F-12      | 784         | 2,540      | \$817          | \$12.50 | NOW       |
| H-04      | 2,940       |            | \$3,308        | \$13.50 | NOW       |
| Full Bldg | 10380       |            | \$10,813       | \$12.50 | 60 DAYS   |