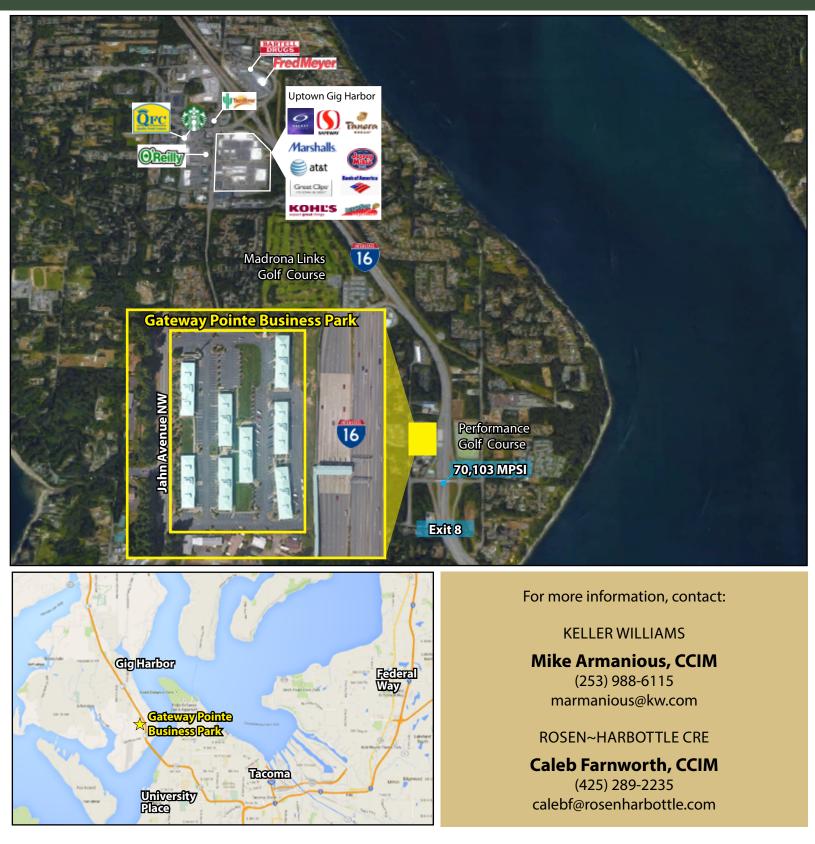

# New Ownership Presents: GATEWAY POINTE BUSINESS PARK

2601-2715 Jahn Avenue NW, Gig Harbor, WA 98335

IDEAL USES: Professional Office/Medical, Showroom, Wholesale Retail, Recreational, Winery/Brewery, Educational, Salon, Boutique

### **FEATURES:**

- Attractive Architectural Design & Business Park Atmosphere
- Great Visibility to 70,000+ Cars/Day on Hwy 16
- Quick Access to Tacoma Half Mile from Off-Ramp
- Buildings Include Heating & Air Conditioning
- Tall Ceilings with Sky Lights
- Extensive Window Line Provides Abundant Natural Light
- Buildings Available for Purchase:
  - Building C: \$1,771,000 (\$180/SF)
  - Building D: \$1,771,000 (\$180/SF)
  - Building E: \$1,879,000 (\$180/SF)
  - Building F: \$1,859,000 (\$189/SF)