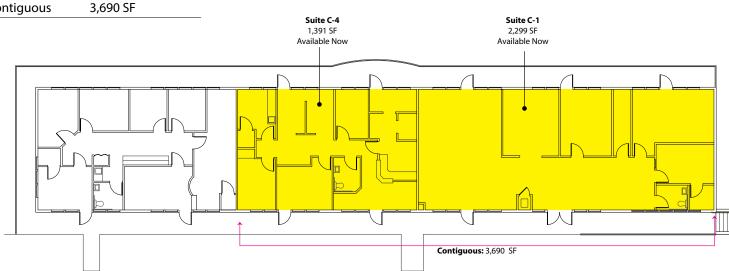

### **Building C - 2<sup>nd</sup> Floor**

| Suite      | Square Footage |
|------------|----------------|
| C-01       | 2,299 SF       |
| C-04       | 1,391 SF       |
| Contiguous | 3,690 SF       |

#### **Building C - 1<sup>st</sup> Floor**

| Suite | Square Footage |
|-------|----------------|
| C-07  | 767 SF         |
| C-10  | 2,853 SF       |