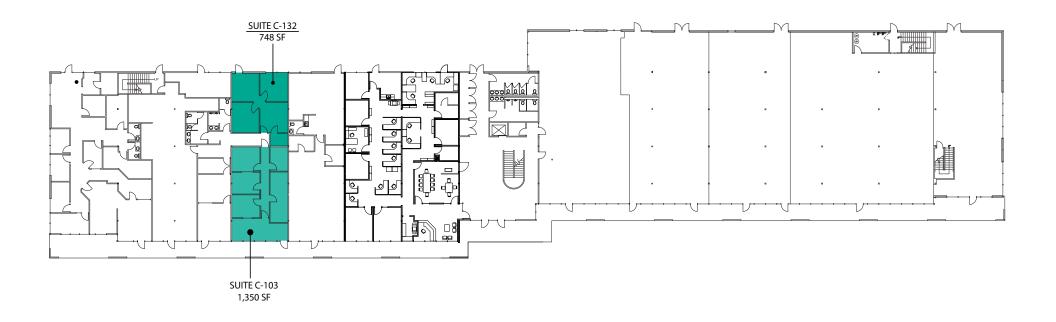

### FIRST FLOOR SITE PLAN

| Suite                                                                                                            | Square Feet | Rate                     | Available       |  |  |  |
|------------------------------------------------------------------------------------------------------------------|-------------|--------------------------|-----------------|--|--|--|
| C-103                                                                                                            | 1,350 SF    | \$18.00/SF, NNN          | 30 days' notice |  |  |  |
| Notes: Retail/Office space with 5 private offices, reception area, and direct entry. Building signage available. |             |                          |                 |  |  |  |
| C-132                                                                                                            | 748 SF      | \$25.00/SF, Full Service | Now             |  |  |  |