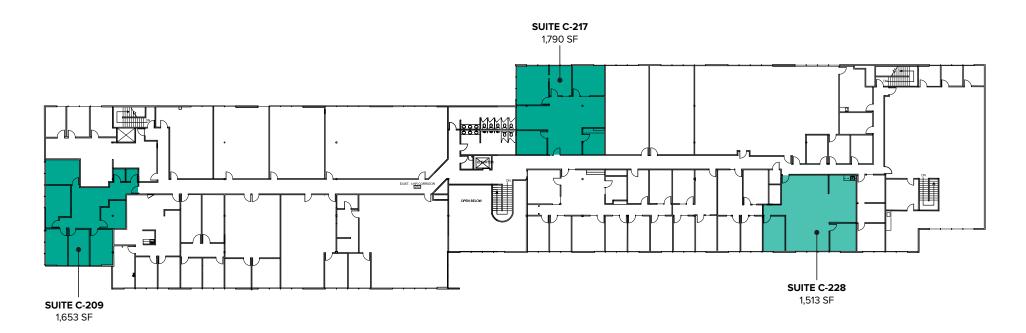

## SECOND FLOOR SITE PLAN

| Suite | Square Feet | Rate                      | Available       |
|-------|-------------|---------------------------|-----------------|
| C-209 | 1,653 SF    | \$25.00/SF, Full Service  | 30 Days' Notice |
| C-217 | 1,790 SF    | \$25.00/SF, Full Service  | Now             |
| C-228 | 1,513 SF    | *\$18.00/SF, Full Service | Now             |

Notes: \*Rate only applies to sublease for suite C-228