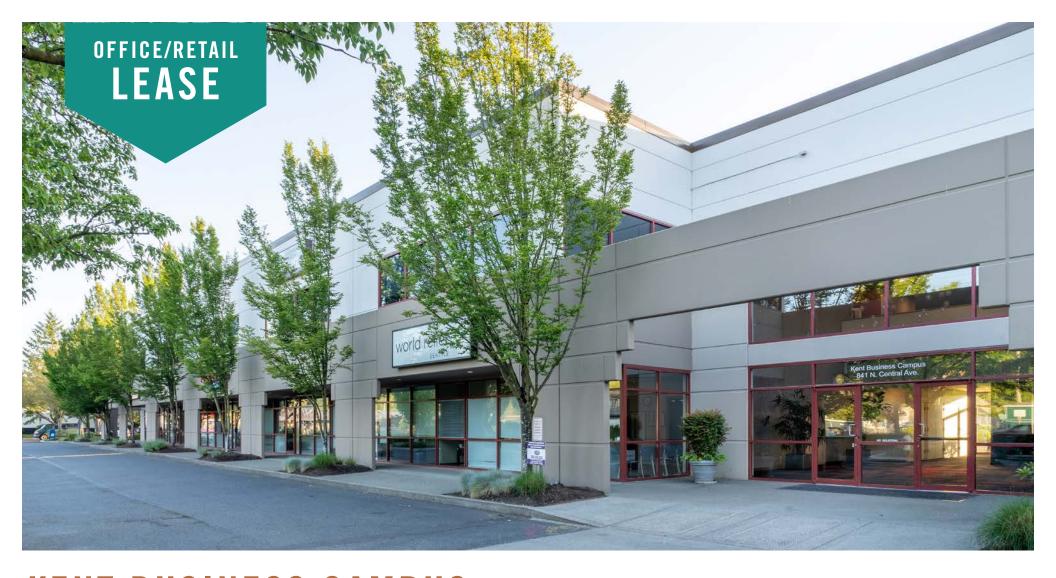

## KENT BUSINESS CAMPUS, BUILDING C

841 N Central Avenue | Kent, WA

# CLASS A OFFICE/RETAIL FRONTAGE ON N CENTRAL AVENUE

748 SF - 1,790 SF Available

#### **FEATURES:**

- New Lobby Renovation & Exterior Paint Complete
- Quick Access to SR 167, SR 516 & Downtown Kent
- Three Blocks from Kent Station & Retail Amenities
- On-Site Amenities: Nail Salon & Teriyaki Restaurant
- Concrete, Steel & Glass Construction