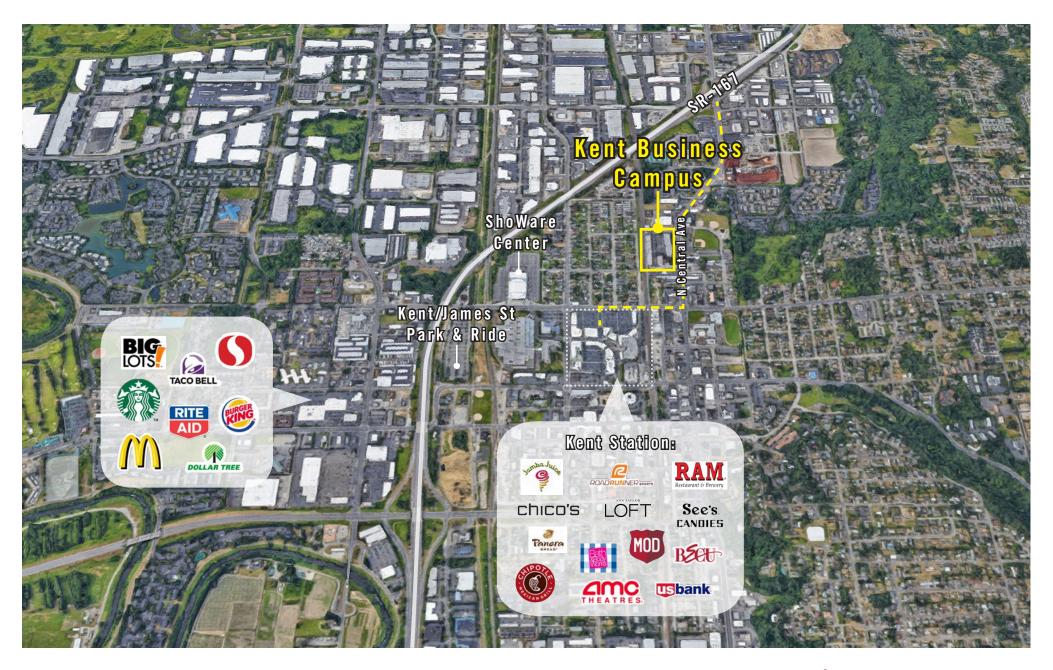

5 private offices, reception area, and direct entry. Building signage available. |             |                          |                 |  |  |  |
| C-132                                                                                                            | 748 SF      | \$25.00/SF, Full Service | Now             |  |  |  |





## SECOND FLOOR SITE PLAN

| Suite | Square Feet | Rate                      | Available       |
|-------|-------------|---------------------------|-----------------|
| C-209 | 1,653 SF    | \$25.00/SF, Full Service  | 30 Days' Notice |
| C-217 | 1,790 SF    | \$25.00/SF, Full Service  | Now             |
| C-228 | 1,513 SF    | *\$18.00/SF, Full Service | Now             |

Notes: \*Rate only applies to sublease for suite C-228





## **LOCATION MAP**