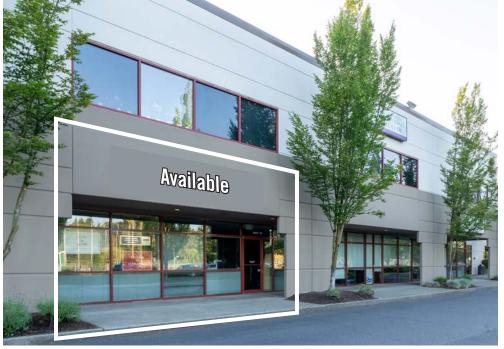

### FIRST FLOOR SITE PLAN

| Suite                                                                                                            | Square Feet | Rate                     | Available       |  |  |  |
|------------------------------------------------------------------------------------------------------------------|-------------|--------------------------|-----------------|--|--|--|
| C-103                                                                                                            | 1,350 SF    | \$18.00/SF, NNN          | 30 days' notice |  |  |  |
| Notes: Retail/Office space with 5 private offices, reception area, and direct entry. Building signage available. |             |                          |                 |  |  |  |
| C-132                                                                                                            | 748 SF      | \$25.00/SF, Full Service | Now             |  |  |  |

## SECOND FLOOR SITE PLAN

| Suite | Square Feet | Rate                      | Available       |
|-------|-------------|---------------------------|-----------------|
| C-209 | 1,653 SF    | \$25.00/SF, Full Service  | 30 Days' Notice |
| C-217 | 1,790 SF    | \$25.00/SF, Full Service  | Now             |
| C-228 | 1,513 SF    | *\$18.00/SF, Full Service | Now             |