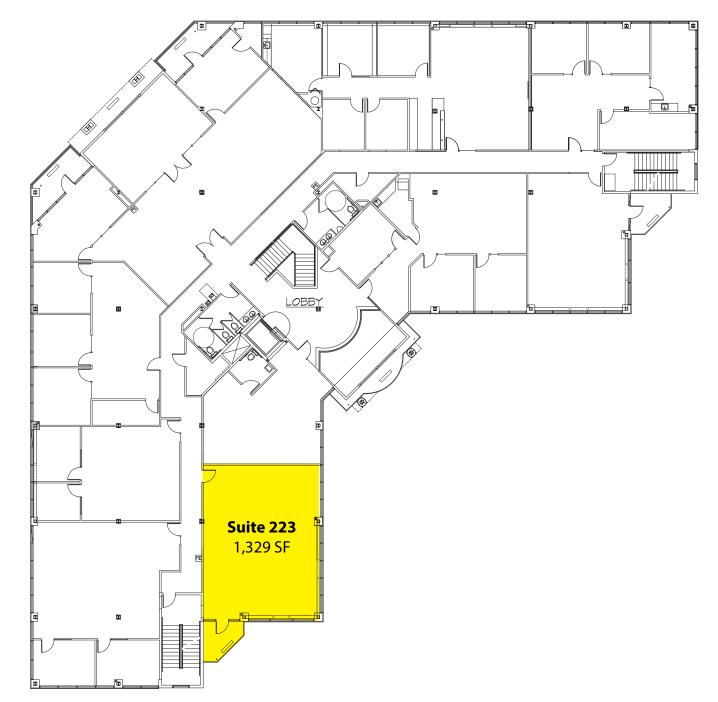

#### Second Floor

RH

| Suite | Square Feet | Available |
|-------|-------------|-----------|
| 223   | 1,329 SF    | NOW       |

Note: Landlord can assist with build out