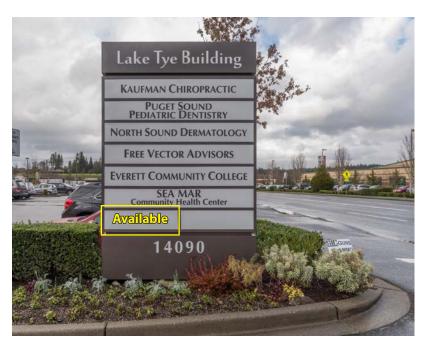

## LAST SPACE AVAILABLE! 1,329 SF \$19.50/SF, NNN

#### Second Floor

RH

| Suite | Square Feet | Available |
|-------|-------------|-----------|
| 223   | 1,329 SF    | NOW       |

Note: Landlord can assist with build out