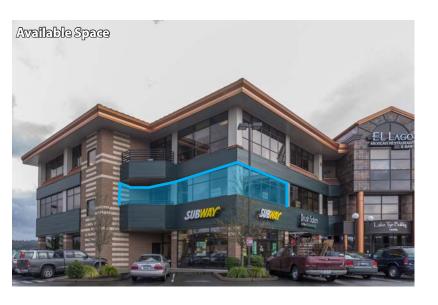

## LAST SPACE AVAILABLE! 1,329 SF \$19.50/SF, NNN

#### **SUITE DESCRIPTION:**

- Corner Suite with Balcony
- Long Window Line Provides Abundant Natural Light
- Ready for Tenant Improvements
- Monument Signage Available