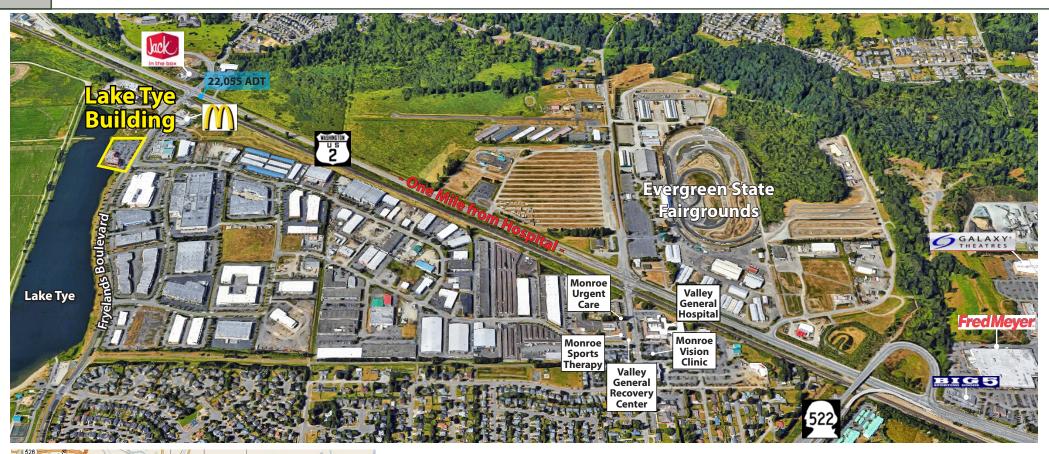

Farnworth, CCIM** (425) 289-2235 calebf@rosenharbottle.com



Rosen~Harbottle Commercial Real Estate | P.O. Box 5003 Bellevue, WA 98009-5003 | phone: (425) 454-3030 fax: (425) 454-6705 | www.rosenharbottle.com





## LAST SPACE AVAILABLE! 1,329 SF \$19.50/SF, NNN

#### **SUITE DESCRIPTION:**

- Corner Suite with Balcony
- Long Window Line Provides Abundant Natural Light
- Ready for Tenant Improvements
- Monument Signage Available

#### **PROPERTY FEATURES:**

- Lake Front Building with Views
- Two Floors of Office over Ground Floor Retail
- 4.5 / 1,000 Parking Ratio Free
- \$8.99/SF NNN Expenses

#### Second Floor

RH

| Suite | Square Feet | Available |
|-------|-------------|-----------|
| 223   | 1,329 SF    | NOW       |

Note: Landlord can assist with build out



#### LOCATION MAP





For more inforamtion, contact:

#### **Rosen-Harbottle Commercial Real Estate**

#### Caleb Farnworth, CCIM

(425) 289-2235 calebf@rosenharbottle.com

www.rosenharbottle.com