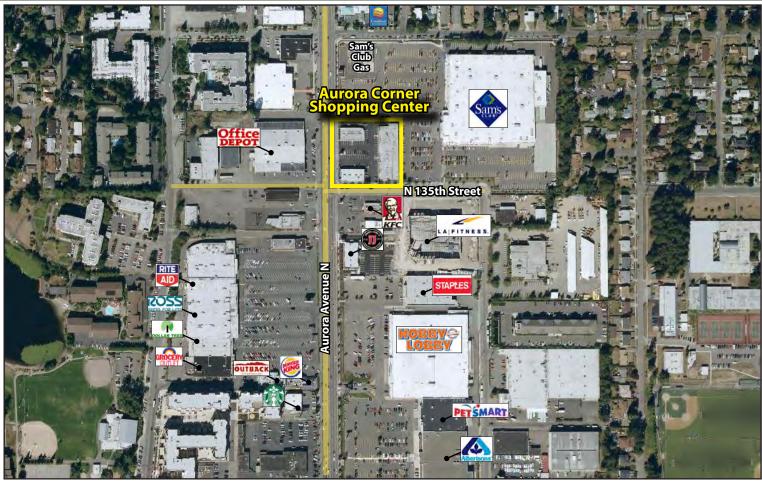

### **Aurora Corner Shopping Center**

13500-13520 Aurora Avenue N, Seattle, WA 98133

For more information, contact:

#### **FEATURES:**

- Great Street Visibility
- Retail Neighbors Include: Sam's Club, Office Depot, LA Fitness, PetSmart & Albertson's
- Over 65,000 Cars / Day on Aurora Avenue
- Quick Access to I-5
- Recent Upgrades: Exterior Paint, Roof & HVAC

## **Aurora Corner Shopping Center**

13500-13520 Aurora Avenue N, Seattle, WA 98133

Rosen~Harbottle Commercial Real Estate | P.O. Box 5003 Bellevue, WA 98009-5003 phone: (425) 454-3030 fax: (425) 454-6705 | www.rosenharbottle.com