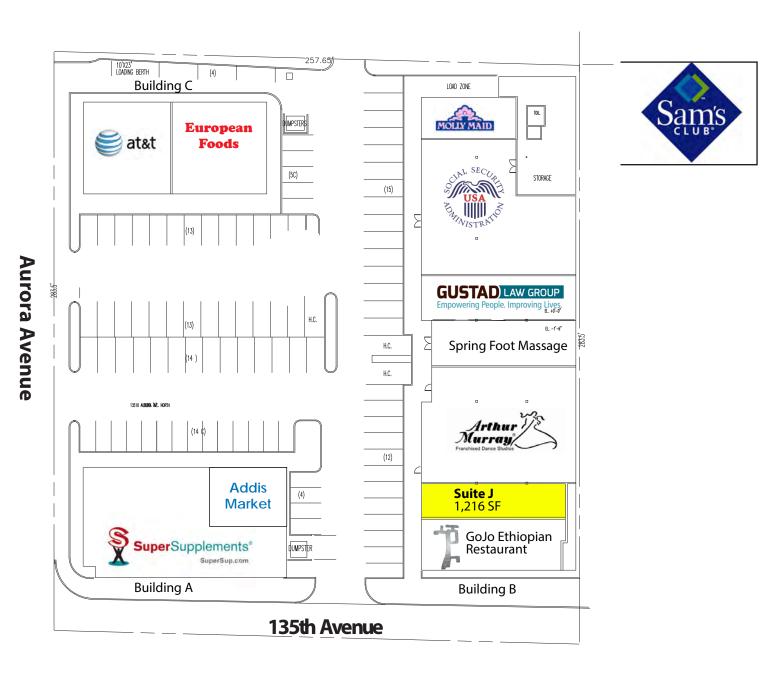

# 1,216 SF Available \$22.00/SF, NNN

#### **FEATURES:**

- Great Street Visibility
- Retail Neighbors Include: Sam's Club, Office Depot, LA Fitness, PetSmart & Albertson's
- Over 65,000 Cars / Day on Aurora Avenue
- Quick Access to I-5
- Recent Upgrades: Exterior Paint, Roof & HVAC