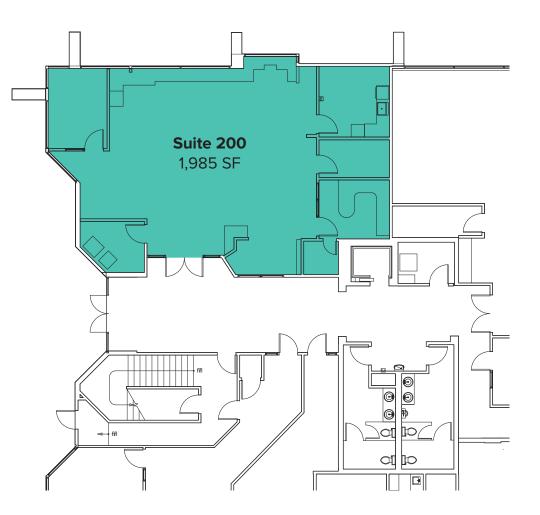

## SECOND LEVEL FLOOR PLAN

#### **SUITE 200**

- Available now
- 1,985 SF
- \$28.50/SF, Full Service
- Office Space
- Private offices
- Open work space
- Break room with kitchenette
- Reception area