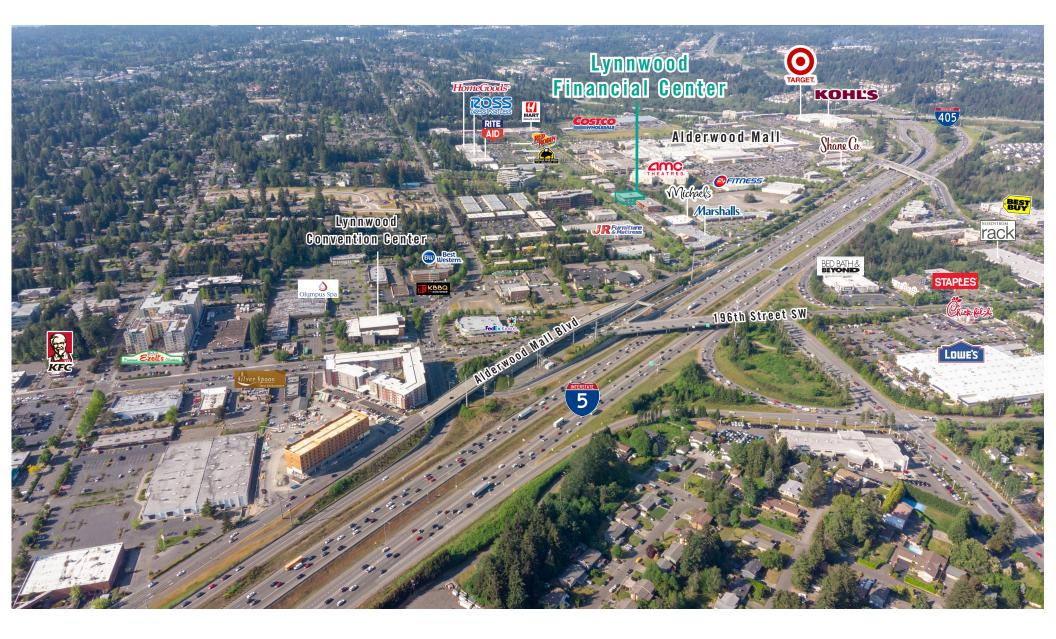

### LOCATION MAP

#### FEATURES:

- Borders Alderwood Mall & Many Restaurants & Amenities
- Immediate Access to I-5 & I-405
- Less than 1 Mile from Lynnwood Transit Center
- HVAC Systems with Controls in Each Suite
- Ample Parking