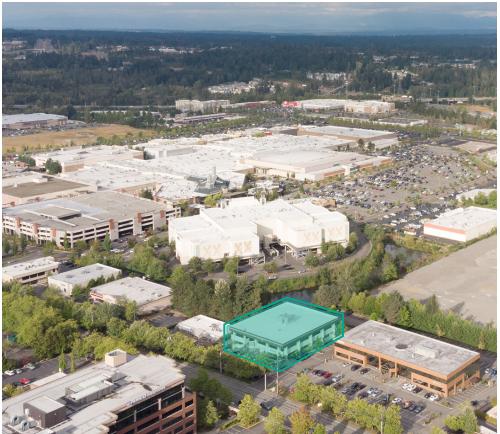

# LYNNWOOD FINANCIAL CENTER

### 19009 33rd Avenue W | Lynnwood, WA

#### Brian Stewart

425.289.2222 brians@rosenharbottle.com

#### Stossi Tsantilas

425.279.7943 stossit@rosenharbottle.com

425.454.3030 rosenharbottle.com PO Box 5003 Bellevue, WA 98009 - 5003







### ENDCAP OFFICE SPACES NEAR ALDERWOOD MALL

1,091 SF - 3,101 SF Available

### \$28.50/SF, Full Service

#### FEATURES:

- Borders Alderwood Mall & Many Restaurants & Amenities
- Immediate Access to I-5 & I-405
- Less than 1 Mile from Lynnwood Transit Center
- HVAC Systems with Controls in Each Suite
- Ample Parking





## SECOND LEVEL FLOOR PLAN

#### **SUITE 200**

- Available now
- 1,985 SF
- \$28.50/SF, Full Service
- Office Space
- Private offices
- Open work space
- Break room with kitchenette
- Reception area







## THIRD LEVEL FLOOR PLAN (AS-IS)

#### SUITE 308/330

- Available now
- 3,101 SF
- \$28.50/SF, Full Service
- Endcap Office Space
- Several private offices
- 2 Conference rooms
- Open work space
- Reception area





## THIRD LEVEL FLOOR PLAN (SAMPLE)

#### **SUITE