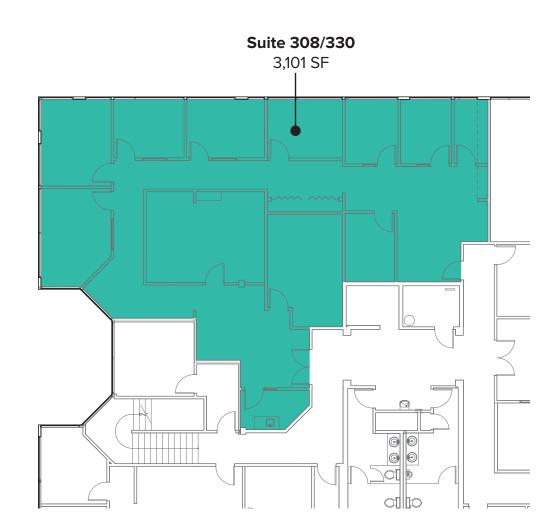

## THIRD LEVEL FLOOR PLAN (SAMPLE)

#### **SUITE 308**

- Available now
- 2,010 SF
- \$28.50/SF, Full Service
- Endcap Office Space
- 5 Private offices
- 2 Conference rooms
- Reception area

#### **SUITE 330**

- Available now
- 1,091 SF
- \$28.50/SF, Full Service
- Office Space
- 3 Private offices
- Open work space