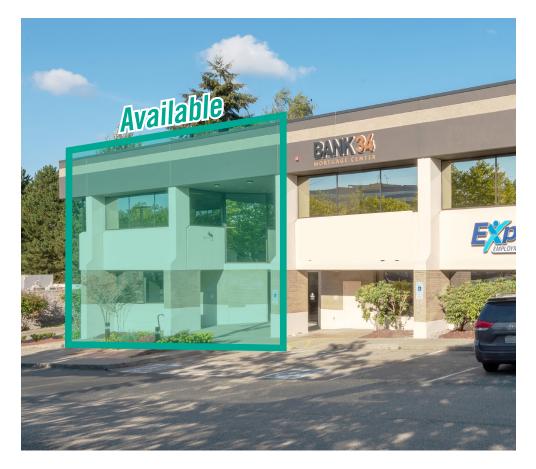

### ENDCAP OFFICE SPACES NEAR ALDERWOOD MALL

1,091 SF - 3,101 SF Available

#### **SUITE 200**

- Available now
- 1,985 SF
- \$28.50/SF, Full Service
- Office Space
- Private offices
- Open work space
- Break room with kitchenette
- Reception area

#### SUITE 308/330

- Available now
- 3,101 SF
- \$28.50/SF, Full Service
- Endcap Office Space
- Several private offices
- 2 Conference rooms
- Open work space
- Reception area