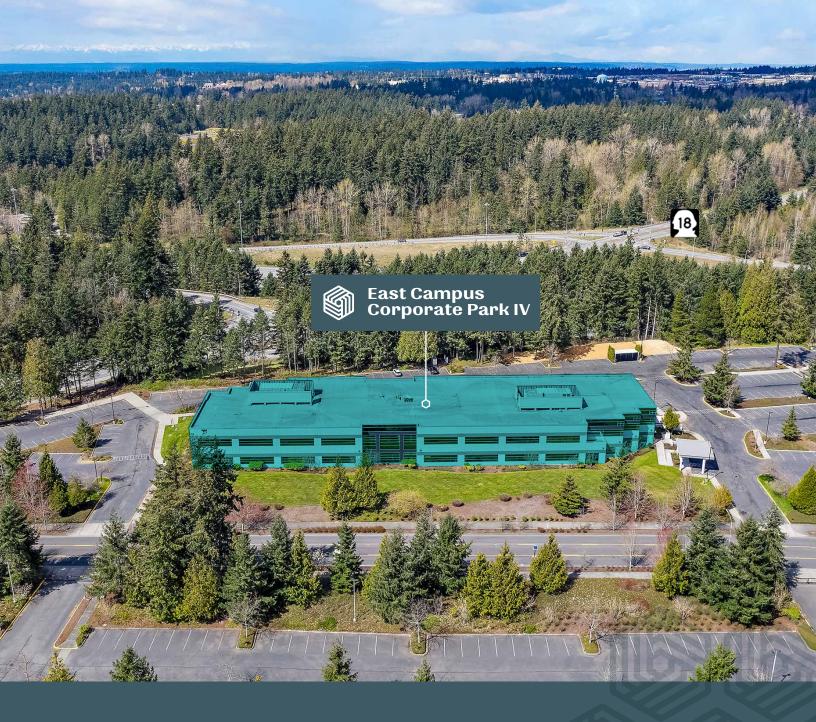

# East Campus Corporate Park IV

Class A office building with brand-new building renovations

3450 S 344TH WAY, FEDERAL WAY, WA

East Campus Corporate Park IV is a two-story, Class A office building located off Highway 18 in East Campus, Federal Way

\$16.00 PSF, NNN (\$9.44 PSF inclusive of all utilities and in-suite janitorial)

Renovations include lobby, common areas, bathrooms, and exterior

2,225 RSF - 6,986 RSF available

Immediate access to I-5 and SR-18