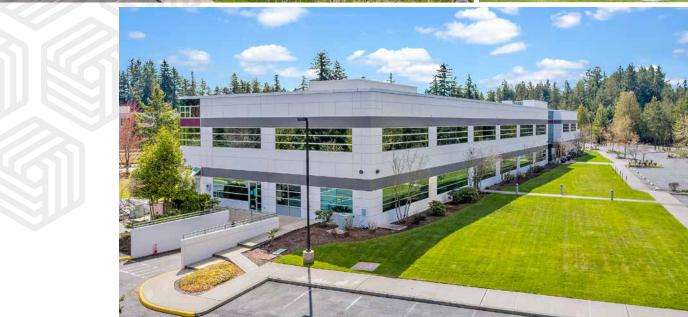

# East Campus Corporate Park IV

Class A office building with brand-new building renovations

3450 S 344TH WAY, FEDERAL WAY, WA

East Campus Corporate Park IV is a two-story, Class A office building located off Highway 18 in East Campus, Federal Way

\$16.00 PSF, NNN (\$9.44 PSF inclusive of all utilities and in-suite janitorial)

Renovations include lobby, common areas, bathrooms, and exterior

2,225 RSF - 6,986 RSF available

Immediate access to I-5 and SR-18