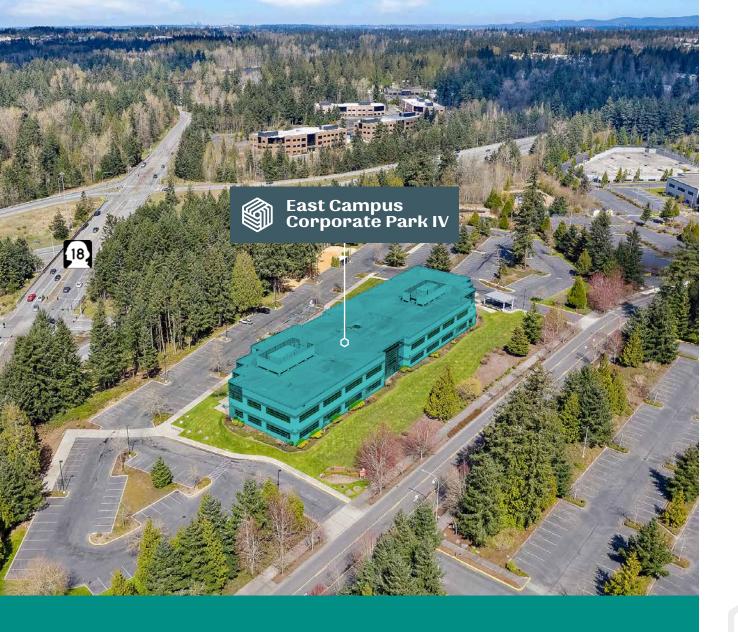

# East Campus Corporate Park IV

Class A office building with brand-new building renovations

3450 S 344TH WAY, FEDERAL WAY, WA

East Campus Corporate Park IV is a two-story, Class A office building located off Highway 18 in East Campus, Federal Way