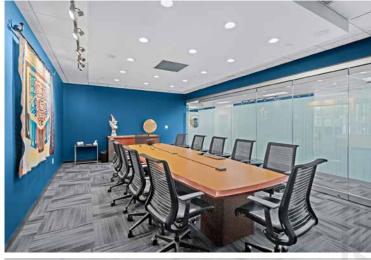

# East Campus Corporate Park IV

Class A office building with brand-new building renovations

3450 S 344TH WAY, FEDERAL WAY, WA





East Campus Corporate Park IV is a two-story, Class A office building located off Highway 18 in East Campus, Federal Way



\$16.00 PSF, NNN (\$9.44 PSF inclusive of all utilities and in-suite janitorial)



Renovations include lobby, common areas, bathrooms, and exterior



2,225 RSF - 6,986 RSF available



Immediate access to I-5 and SR-18











#### Modern interiors. Natural surroundings.











### 1st floor

#### **ECCP IV**



| Suite | Size     | Features                        |
|-------|----------|---------------------------------|
| 110   | 1,953 SF | New LED lighting and new carpet |
| 132   | 2,808 SF | New LED lighting and new carpet |
| 145   | 2,225 SF | New LED lighting and new carpet |



## East Campus Corporate Park IV

3450 S 344TH WAY FEDERAL WAY, WA

**WILL FRAME**253.722.1412
will.frame@kidder.com

**DREW FRAME**253.722.1433
drew.frame@kidder.com

Owned by



Leased by



This information supplied herein is from sources we deem reliable. It is provided without any representation, warranty, or guarantee, expressed or implied as to its accuracy. Prospective Buyer or Tenant should conduct an independent investigation and verification of all matters deemed to b