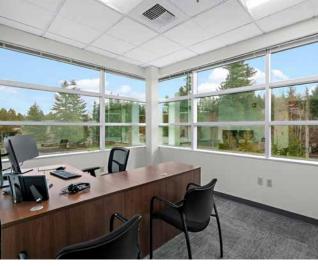

# East Campus Corporate Park IV

Class A office building with brand-new building renovations

3450 S 344TH WAY, FEDERAL WAY, WA





East Campus Corporate Park IV is a two-story, Class A office building located off Highway 18 in East Campus, Federal Way



\$16.00 PSF, NNN (\$9.44 PSF inclusive of all utilities and in-suite janitorial)



Renovations include lobby, common areas, bathrooms, and exterior



2,225 RSF - 6,986 RSF available



Immediate access to I-5 and SR-18











#### Modern interiors. Natural surroundings.











### 1st floor

#### **ECCP IV**



| Suite | Size     | Features                        |
|-------|----------|---------------------------------|
| 110   | 1,953 SF | New LED lighting and new carpet |
| 132   | 2,808 SF | New LED lighting and new carpet |
| 145   | 2,225 SF | New LED lighting and new carpet |



## East Campus Corporate Park IV

3450 S 344TH WAY FEDERAL WAY, WA

**WILL FRAME**253.722.1412
will.frame@kidder.com

**DREW FRAME**253.722.1433
drew.frame@kidder.com

Owned by



Leased by



This information supplied herein is from sources we deem reliable. It is provided without any representation, warranty, or guarantee, expressed or implied as to its accuracy. Prospective Buyer or Tenant should conduct an independent investigation and verification of all matters deemed to