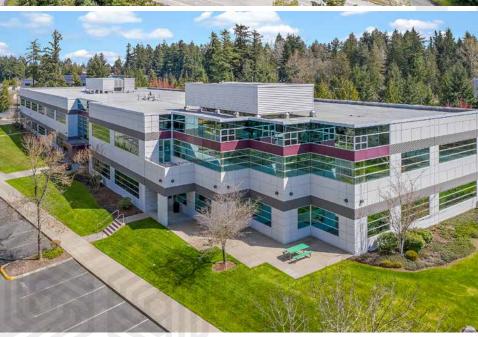

# East Campus Corporate Park IV

Class A office building with brand-new building renovations

3450 S 344TH WAY, FEDERAL WAY, WA

East Campus Corporate Park IV is a two-story, Class A office building located off Highway 18 in East Campus, Federal Way

\$16.00 PSF, NNN (\$9.44 PSF inclusive of all utilities and in-suite janitorial)

Renovations include lobby, common areas, bathrooms, and exterior

2,225 RSF - 6,986 RSF available

Immediate access to I-5 and SR-18