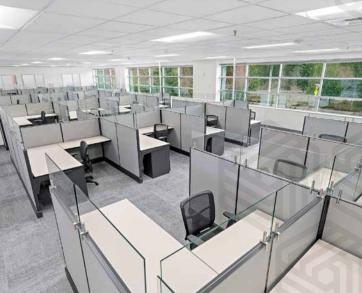

# East Campus Corporate Park IV

Class A office building with brand-new building renovations

3450 S 344TH WAY, FEDERAL WAY, WA





East Campus Corporate Park IV is a two-story, Class A office building located off Highway 18 in East Campus, Federal Way



\$16.00 PSF, NNN (\$9.44 PSF inclusive of all utilities and in-suite janitorial)



Renovations include lobby, common areas, bathrooms, and exterior



2,225 RSF - 6,986 RSF available



Immediate access to I-5 and SR-18











#### Modern interiors. Natural surroundings.











### 1st floor

#### **ECCP IV**



| Suite | Size     | Features                        |
|-------|----------|---------------------------------|
| 110   | 1,953 SF | New LED lighting and new carpet |
| 132   | 2,808 SF | New LED lighting and new carpet |
| 145   | 2,225 SF | New LED lighting and new carpet |



## East Campus Corporate Park IV

3450 S 344TH WAY FEDERAL WAY, WA

**WILL FRAME**253.722.1412
will.frame@kidder.com

**DREW FRAME**253.722.1433
drew.frame@kidder.com

Owned by



Leased by



This information supplied herein is from sources we deem reliable. It is provided without any representation, warranty, or guarantee, expressed or implied as to its accuracy. Prospective Buyer or Tenant should conduct an independent investigation and verification of all matters deemed to be