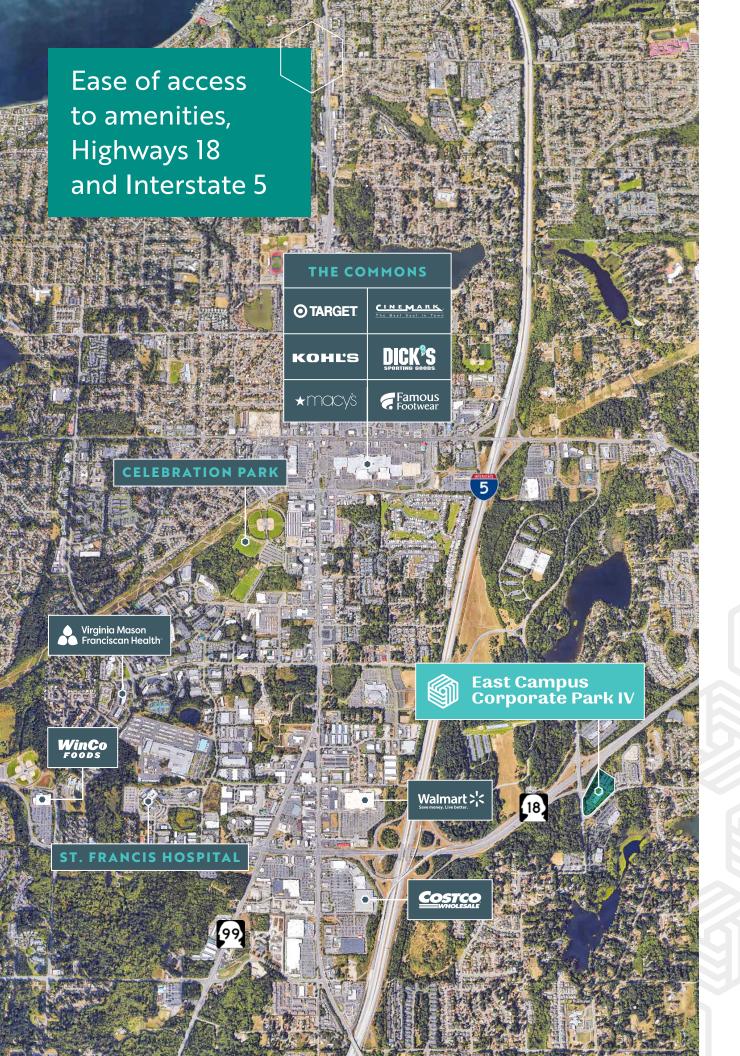

\$16.00 PSF, NNN (\$9.44 PSF inclusive of all utilities and in-suite janitorial)

Renovations include lobby, common areas, bathrooms, and exterior

2,225 RSF - 6,986 RSF available

Immediate access to I-5 and SR-18