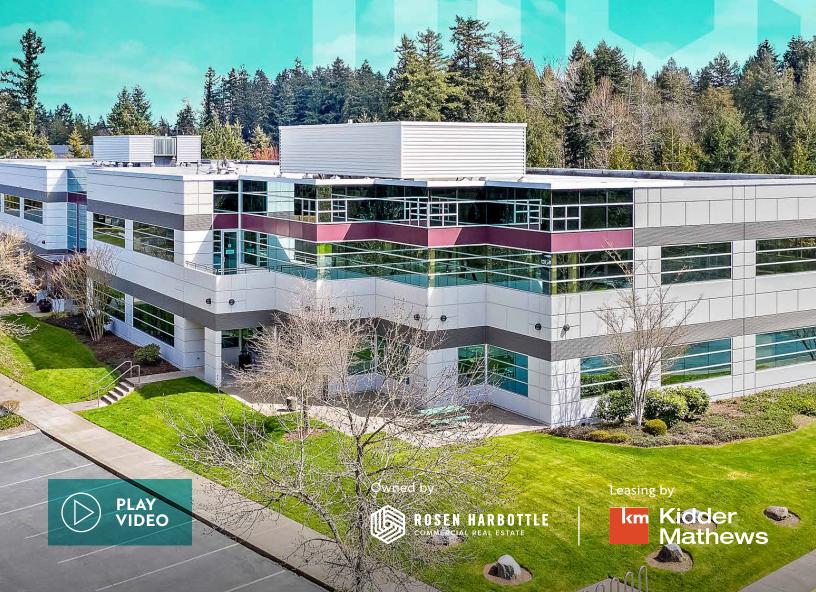

# East Campus Corporate Park IV

Class A office building with brand-new building renovations

3450 S 344TH WAY, FEDERAL WAY, WA

East Campus Corporate Park IV is a two-story, Class A office building located off Highway 18 in East Campus, Federal Way

\$16.00 PSF, NNN (\$9.44 PSF inclusive of all utilities and in-suite janitorial)

Renovations include lobby, common areas, bathrooms, and exterior

2,225 RSF - 6,986 RSF available

Immediate access to I-5 and SR-18