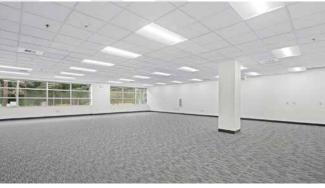

\$16.00 PSF, NNN (\$9.44 PSF inclusive of all utilities and in-suite janitorial)

Renovations include lobby, common areas, bathrooms, and exterior

2,225 RSF - 6,986 RSF available

Immediate access to I-5 and SR-18

#### **ECCP IV**

| Suite | Size     | Features                        |
|-------|----------|---------------------------------|
| 110   | 1,953 SF | New LED lighting and new carpet |
| 132   | 2,808 SF | New LED lighting and new carpet |
| 145   | 2,225 SF | New LED lighting and new carpet |