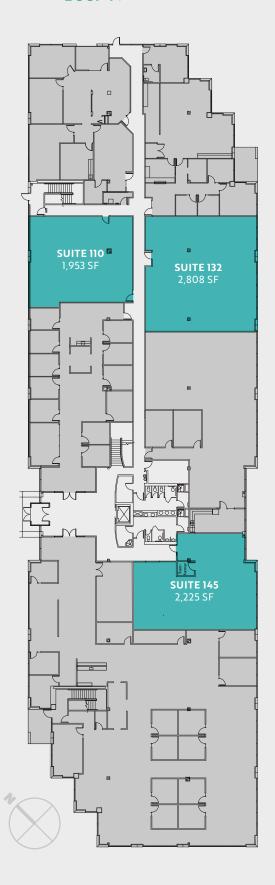

### 1st floor

#### **ECCP IV**

| Suite | Size     | Features                        |
|-------|----------|---------------------------------|
| 110   | 1,953 SF | New LED lighting and new carpet |
| 132   | 2,808 SF | New LED lighting and new carpet |
| 145   | 2,225 SF | New LED lighting and new carpet |