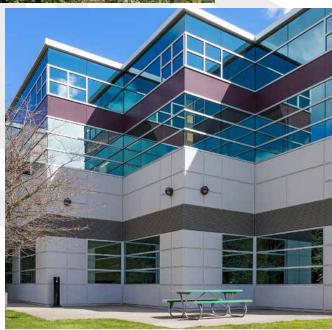

# East Campus Corporate Park IV

Class A office building with brand-new building renovations

3450 S 344TH WAY, FEDERAL WAY, WA





East Campus Corporate Park IV is a two-story, Class A office building located off Highway 18 in East Campus, Federal Way



\$16.00 PSF, NNN (\$9.44 PSF inclusive of all utilities and in-suite janitorial)



Renovations include lobby, common areas, bathrooms, and exterior



2,225 RSF - 6,986 RSF available



Immediate access to I-5 and SR-18











#### Modern interiors. Natural surroundings.











### 1st floor

#### **ECCP IV**



| Suite | Size     | Features                        |
|-------|----------|---------------------------------|
| 110   | 1,953 SF | New LED lighting and new carpet |
| 132   | 2,808 SF | New LED lighting and new carpet |
| 145   | 2,225 SF | New LED lighting and new carpet |



## East Campus Corporate Park IV

3450 S 344TH WAY FEDERAL WAY, WA

**WILL FRAME**253.722.1412
will.frame@kidder.com

**DREW FRAME**253.722.1433
drew.frame@kidder.com

Owned by



Leased by



This information supplied herein is from sources we deem reliable. It is provided without any representation, warranty, or guarantee, expressed or implied as to its accuracy. Prospective Buyer or Tenant should conduct an independent i