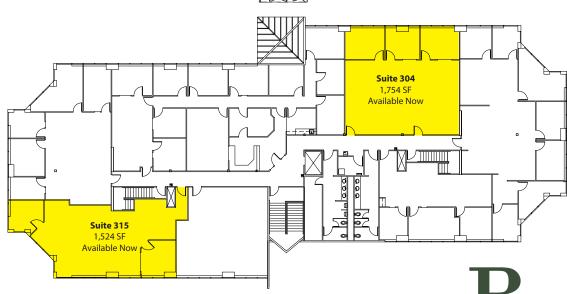

### **Third Floor**

Suite 315: 1,524 SF Suite 320: 1,754 SF

Rosen~Harbottle Commercial Real Estate | P.O. Box 5003 Bellevue, WA 98009-5003 phone: (425) 454-3030 fax: (425) 454-6705 | www.rosenharbottle.com