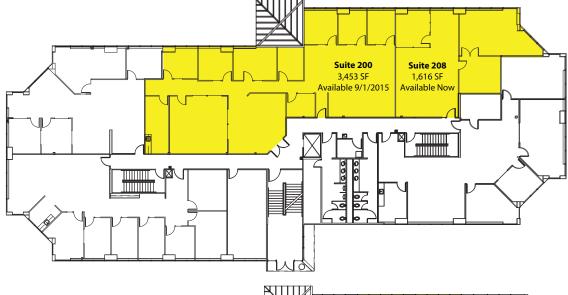

h-Edmonds Hospital
- Concrete, Steel and Glass Construction
- Monument Signage Available
- \$1 Million Building Renovation
- Corner Suites with Extensive Winow Line

Rosen~Harbottle Commercial Real Estate | P.O. Box 5003 Bellevue, WA 98009-5003 phone: (425) 454-3030 fax: (425) 454-6705 | www.rosenharbottle.com

The information provided has been obtained from sources believed reliable. While we do not doubt its accuracy, we have not verified and make no guarantee, warranty or representation about it. It is your sole responsibility to independently confirm its accuracy and completeness.

# **HALL CREEK OFFICE PARK**

6912 220th Street SW, Mountlake Terrace, WA 98043

#### **First Floor**

Suite 120: 1,250 SF



#### **Second Floor**

Suite 200: 3,453 SF Suite 208: 1,616 SF

Total: 5,069 SF



### **Third Floor**

Suite 315: 1,524 SF Suite 320: 1,754 SF



Rosen~Harbottle Commercial Real Estate | P.O. Box 5003 Bellevue, WA 98009-5003 phone: (425) 454-3030 fax: (425) 454-6705 | www.rosenharbottle.com

The information provided has been obtained from sources believed reliable. While we do not doubt its accuracy, we have not verified and make no guarantee, warranty or representation about it. It is your sole responsibility to independently confirm its accuracy and completeness.

## **HALL CREEK OFFICE PARK**

6912 220th Street SW, Mountlake Terrace, WA 98043



For more information, contact:

ROSEN~HARBOTTLE
COMMERCIAL REAL ESTATE

#### **Jack Rosen**

(425) 289-2221 jack@rosenharbottle.com

#### **Brian Stewart**

(425) 289-2222 brians@rosenharbottle.com

www.rosenharbottle.com