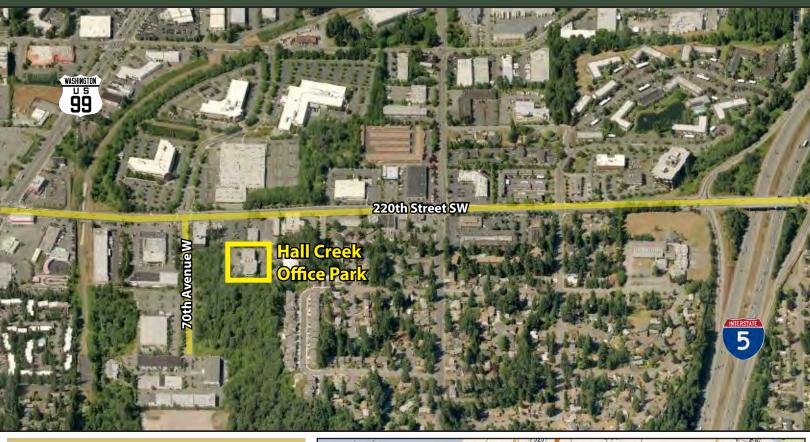

### HALL CREEK OFFICE PARK

6912 220th Street SW, Mountlake Terrace, WA 98043

ROSEN~HARBOTTLE
COMMERCIAL REAL ESTATE

For more information, contact:

# **HALL CREEK OFFICE PARK**

6912 220th Street SW, Mountlake Terrace, WA 98043

## **HALL CREEK OFFICE PARK**

6912 220th Street SW, Mountlake Terrace, WA 98043

For more information, contact:

ROSEN~HARBOTTLE
COMMERCIAL REAL ESTATE