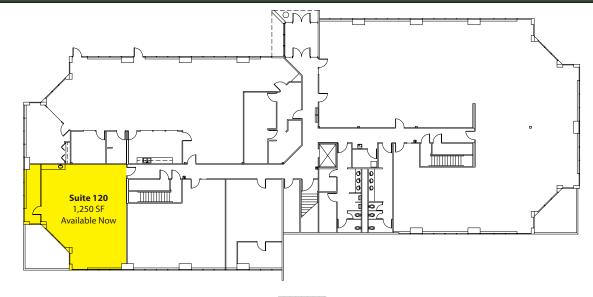

#### **FEATURES:**

- Quick Access to I-5, Hwy 99 & Northgate
- Minutes from Swedish-Edmonds Hospital
- Concrete, Steel and Glass Construction
- Monument Signage Available
- \$1 Million Building Renovation
- Corner Suites with Extensive Winow Line

Rosen~Harbottle Commercial Real Estate | P.O. Box 5003 Bellevue, WA 98009-5003 phone: (425) 454-3030 fax: (425) 454-6705 | www.rosenharbottle.com

The information provided has been obtained from sources believed reliable. While we do not doubt its accuracy, we have not verified and make no guarantee, warranty or representation about it. It is your sole responsibility to independently confirm its accuracy and completeness.

# **HALL CREEK OFFICE PARK**

6912 220th Street SW, Mountlake Terrace, WA 98043

#### **First Floor**

Suite 120: 1,250 SF



#### **Second Floor**

Suite 200: 3,453 SF Suite 208: 1,616 SF

Total: 5,069 SF



### **Third Floor**

Suite 315: 1,524 SF Suite 320: 1,754 SF



Rosen~Harbottle Commercial Real Estate | P.O. Box 5003 Bellevue, WA 98009-5003 phone: (425) 454-3030 fax: (425) 454-6705 | www.rosenharbottle.com

The information provided has been obtained from sources believed reliable. While we do not doubt its accuracy, we have not verified and make no guarantee, warranty or representation about it. It is your sole responsibility to independently confirm its accuracy and completeness.

## **HALL CREEK OFFICE PARK**

6912 220th Street SW, Mountlake Terrace, WA 98043



For more information, contact:

ROSEN~HARBOTTLE
COMMERCIAL REAL ESTATE

#### **Jack Rosen**

(425) 289-2221 jack@rosenharbottle.com

#### **