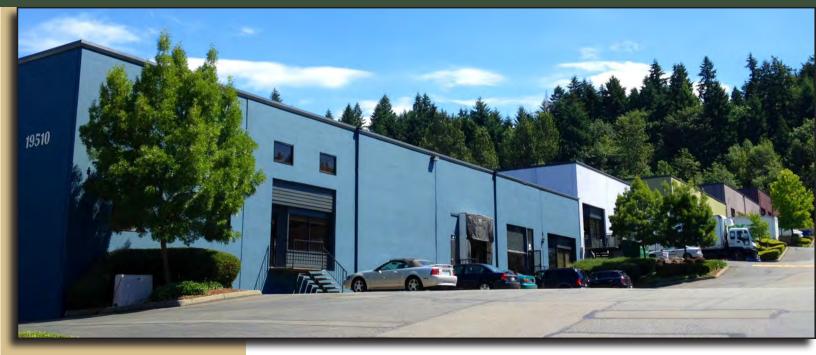

## **EVERGREEN INDUSTRIAL CENTER**

19510 144th Avenue NE, Woodinville, WA 98072

### **RARE WAREHOUSE AVAILABLE**

| Suite | Total SF | Office SF | Rent/<br>Month | NNN     | Total/<br>Month | Avail  |
|-------|----------|-----------|----------------|---------|-----------------|--------|
| D-6   | 7,000 SF | 1,117 SF  | \$5,508        | \$1,750 | \$7,258         | 6/1/16 |
| D-7   | 3,500 SF | -         | \$2,380        | \$875   | \$3,255         | 6/1/16 |
|       |          |           |                |         |                 |        |

#### **FEATURES:**

- \$1.35/SF Office | \$0.68/SF Whse
- Drive-Thru Loading
- Quick Access to SR 522 & I-405
- 20' Clear Height
- Sprinklered & 3-Phase Power
- DH & GL Loading
- Concrete Tilt-Up Construction
- Ideal Uses: Distribution, Manufacturing, Storage, Winery, Brewery