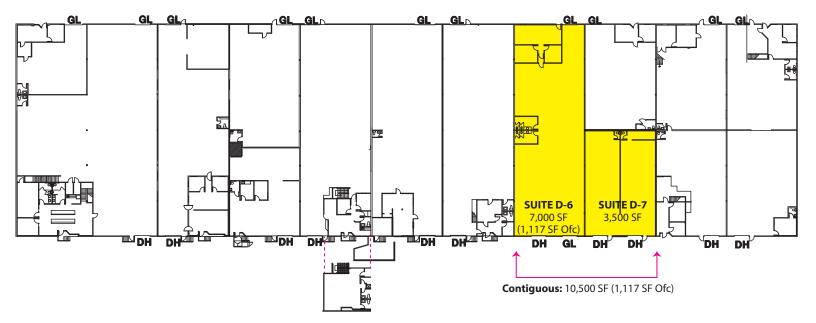

## **EVERGREEN INDUSTRIAL CENTER**

19510 144th Avenue NE, Woodinville, WA 98072

#### SPACE AVAILABLE

| Suite      | Square Footage           |  |  |  |
|------------|--------------------------|--|--|--|
| D-6        | 7,000 SF (1,117 SF ofc)  |  |  |  |
| D-7        | 3,500 SF                 |  |  |  |
| Contiguous | 10,500 SF (1,117 SF ofc) |  |  |  |

Contiguous for 10,500 SF total.