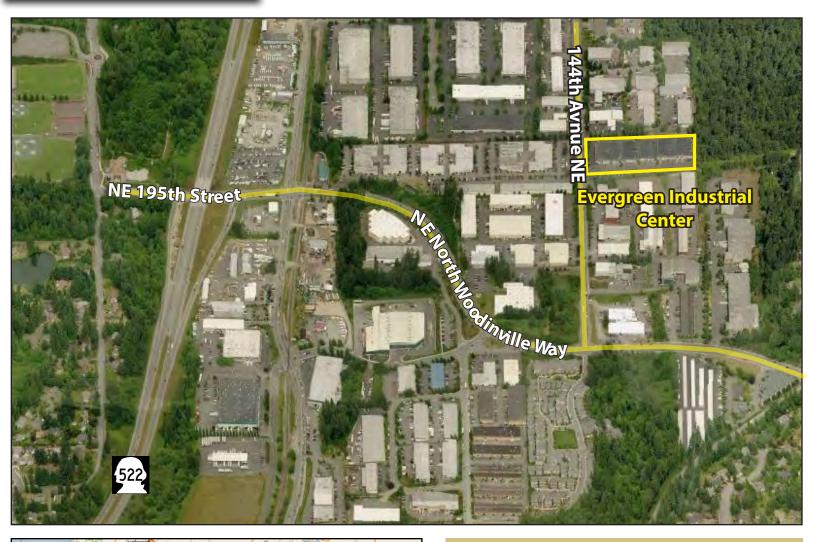

## **EVERGREEN INDUSTRIAL CENTER**

19510 144th Avenue NE, Woodinville, WA 98072

#### **LOCATION INFORMATION**

For more information, contact: