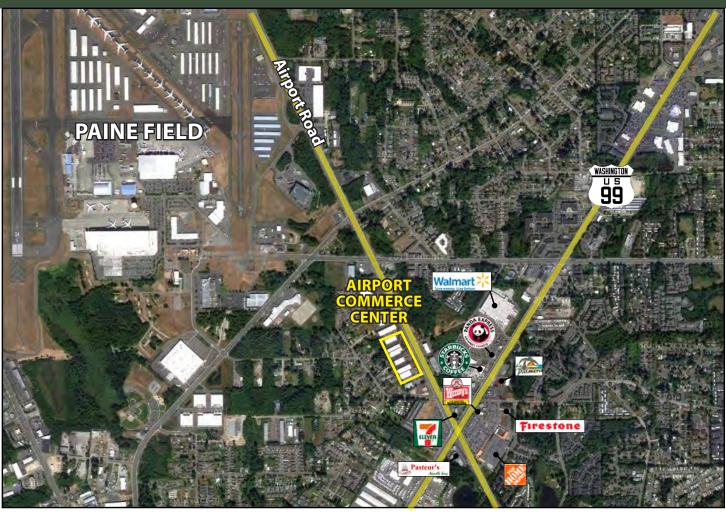

# **Airport Commerce Center**

11604 - 11710 AIRPORT ROAD, EVERETT, WA 98204

#### **FEATURES:**

- Rare Flex Space Available
- Grade Level Loading
- Glass Storefront
- Quick Access to Paine Field, Hwy 99, and I-5
- 22' Clear Height
- Concrete Tilt-Up Construction

Rosen~Harbottle Commercial Real Estate | P.O. Box 5003 Bellevue, WA 98009-5003 phone: (425) 454-3030 fax: (425) 454-6705 | www.rosenharbottle.com