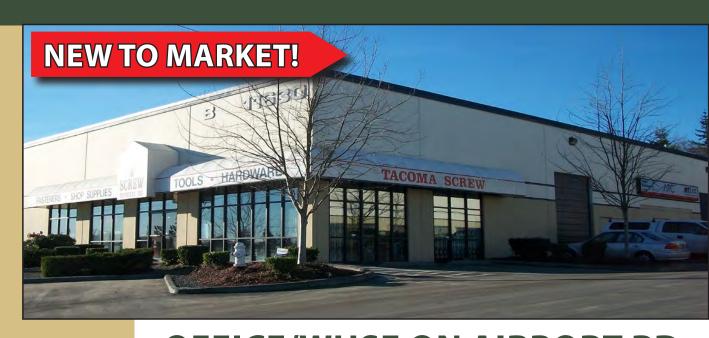

# **Airport Commerce Center**

11604 - 11710 AIRPORT ROAD, EVERETT, WA 98204

### **OFFICE/WHSE ON AIRPORT RD**

| Suite | Total SF | Office SF | Rent/<br>Month | NNN   | Total/<br>Month |
|-------|----------|-----------|----------------|-------|-----------------|
| B-400 | 1,746 SF | 0 SF      | \$1,135        | \$454 | \$1,589         |