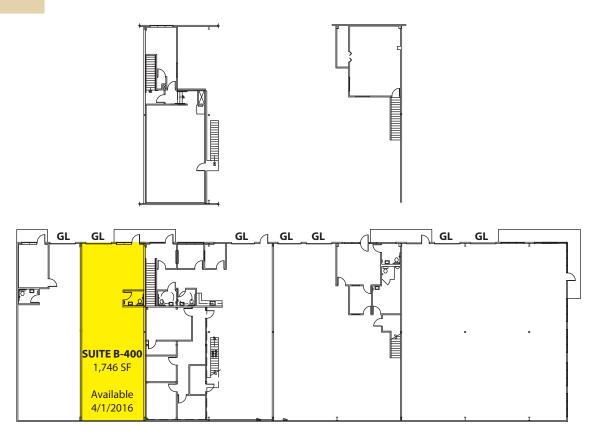

### **OFFICE/WHSE ON AIRPORT RD**

| Suite | Total SF | Office SF | Rent/<br>Month | NNN   | Total/<br>Month |
|-------|----------|-----------|----------------|-------|-----------------|
| B-400 | 1,746 SF | 0 SF      | \$1,135        | \$454 | \$1,589         |

Notes: Clear span, shell warehouse with 1 GL.