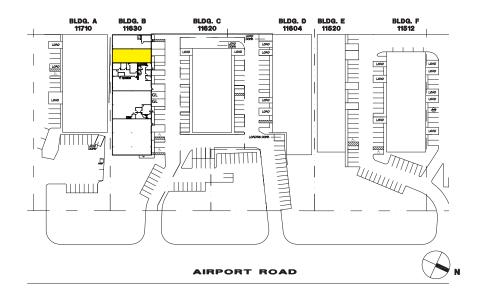

### **Building B**

#### **Site Plan**

Rosen~Harbottle Commercial Real Estate | P.O. Box 5003 Bellevue, WA 98009-5003 phone: (425) 454-3030 fax: (425) 454-6705 | www.rosenharbottle.com