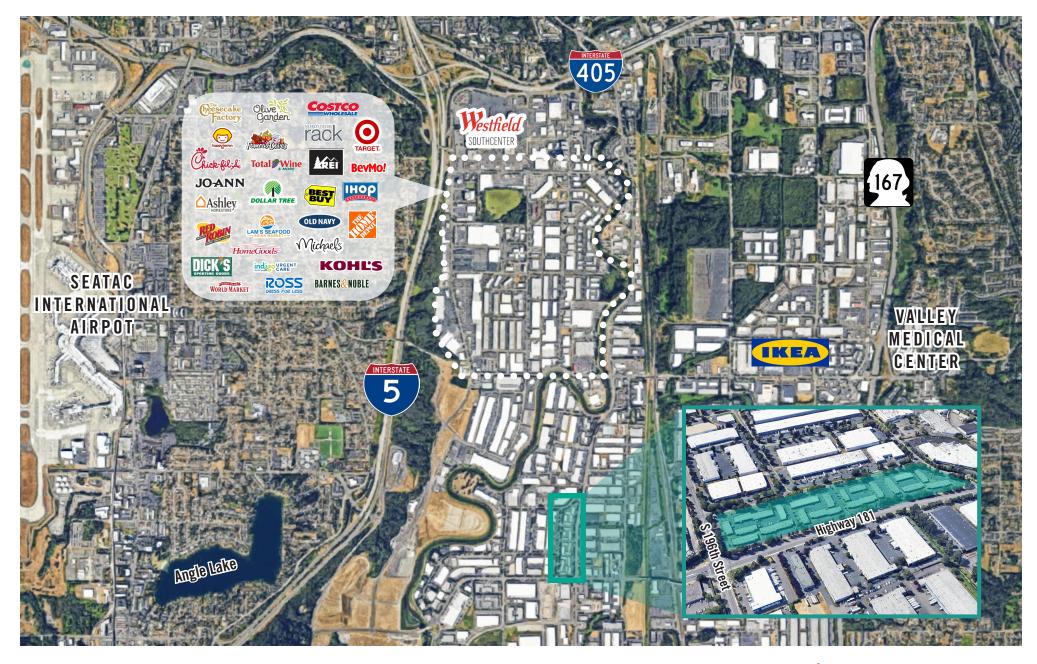

e
- Lease expires: 5/31/28
- Office area includes 2 private office, 1 restroom, reception area, and break area with a kitchenette
- Warehouse area includes grade-level roll-up loading door
- Excellent visibility off of Highway-181
- Close proximity to I-5, I-405, and SR-167

#### To Schedule a tour/Request Info, contact:

Stossi Tsantilas

425.279.7943

stossit@rosenharbottle.com

**Brian Stewart** 

425.289.2222

brians@rosenharbottle.com







### SUITE T-105 FLOOR PLAN

#### **SUITE FEATURES**

- Sublease Available with 15 days' notice
- Lease expires: 5/31/28
- 1,240 SF (601 SF ofc)
- \$2.36/SF, Modified Gross
- Warehouse/Office space
- Front office area includes reception,
  - 2 private offices, kitchenette, and 1 restroom
- 1 Grade-Level Roll-up Loading Door



## **LOCATION MAP**