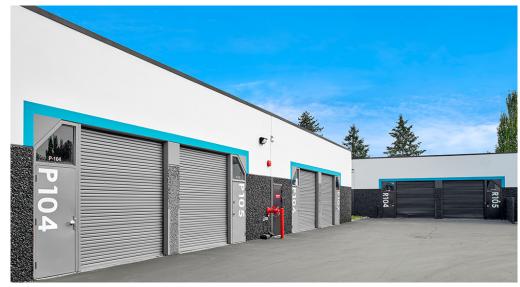

#### PROPERTY DETAILS:

- Sublease Available with 15 days' notice
- Lease expires: 5/31/28
- Office area includes 2 private office, 1 restroom, reception area, and break area with a kitchenette
- Warehouse area includes grade-level roll-up loading door
- Excellent visibility off of Highway-181
- Close proximity to I-5, I-405, and SR-167

#### **SUITE FEATURES**

- Sublease Available with 15 days' notice
- Lease expires: 5/31/28
- 1,240 SF (601 SF ofc)
- \$2.36/SF, Modified Gross
- Warehouse/Office space
- Front office area includes reception,
  - 2 private offices, kitchenette, and 1 restroom
- 1 Grade-Level Roll-up Loading Door