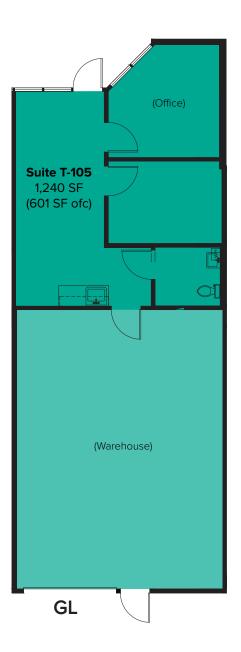

### SUITE T-105 FLOOR PLAN

#### **SUITE FEATURES**

- Sublease Available with 15 days' notice
- Lease expires: 5/31/28
- 1,240 SF (601 SF ofc)
- \$2.36/SF, Modified Gross
- Warehouse/Office space
- Front office area includes reception,
  - 2 private offices, kitchenette, and 1 restroom
- 1 Grade-Level Roll-up Loading Door