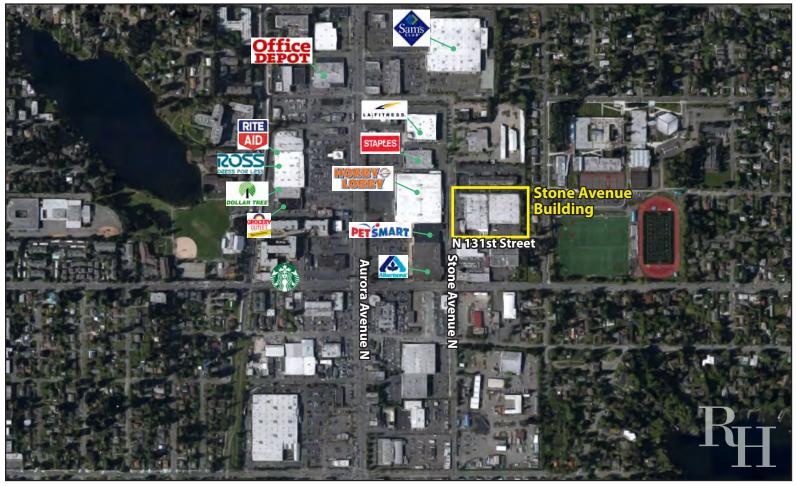

#### **FEATURES:**

- 2 GL Loading Doors
- · Available with 90 Days Notice
- 24' Clear Height
- Quick Access to I-5 & 1 Block from Aurora Avenue
- Across the Street from Hobby Lobby & Petsmart
- Prominent Signage Available
- Under New Ownership