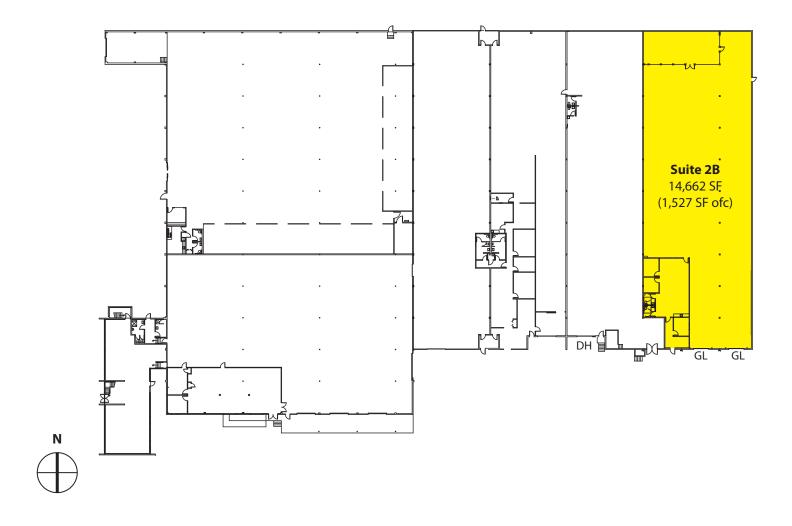

### **Floor Plan**

### RARE OFFICE/WHSE IN SEATTLE

**14,662 SF** (1,527 SF ofc) **Available** 

\$0.90/SF Blended, NNN