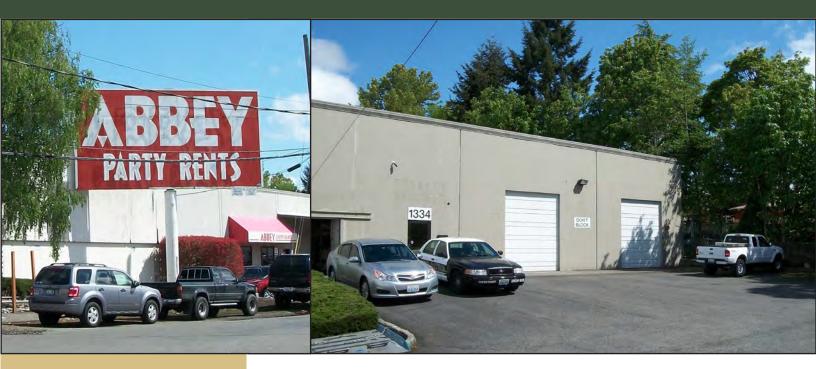

## **Stone Avenue Building**

1330-1334 N 131st Street, Seattle, WA 98133

### RARE OFFICE/WHSE IN SEATTLE

**14,662 SF** (1,527 SF ofc) **Available** 

\$0.90/SF Blended, NNN

#### **FEATURES:**

- 2 GL Loading Doors
- · Available with 90 Days Notice
- 24' Clear Height
- Quick Access to I-5 & 1 Block from Aurora Avenue
- Across the Street from Hobby Lobby & Petsmart
- Prominent Signage Available
- Under New Ownership