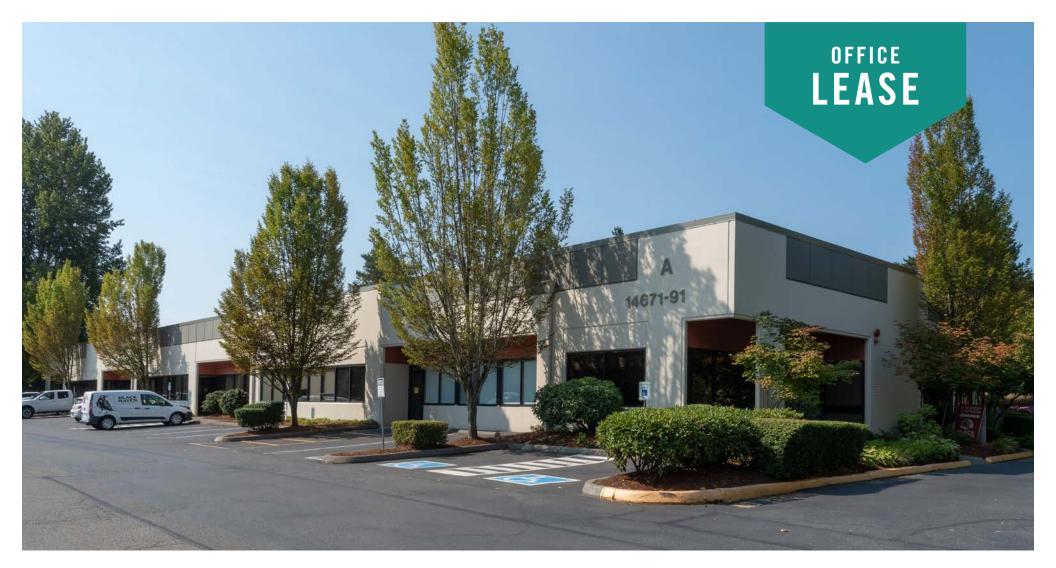

### **QUAD 95,** Building A 14787 - 14799 NE 95th Street | Redmond, WA

**Grant Rubenstein** 

425.289.2220 grant@rosenharbottle.com

425.454.3030 rosenharbottle.com PO Box 5003 Bellevue, WA 98009 - 5003

# PRIME REDMOND LOCATION

### **PROPERTY DETAILS:**

- Visibility to Willows Road
- Located on busy corner of 95th and Willows
- Same business park as Black Raven Brewery
- High-Image business park
- Quality concrete tilt-up construction
- Grade-Level loading