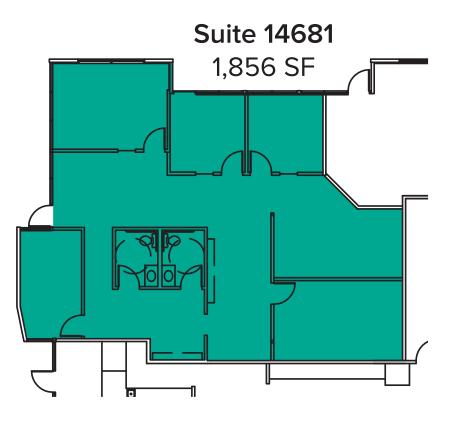

### SUITE 14681 FEATURES:

- Available 12/1/2021
- 1,856 SF
- \$24.00/SF, NNN
- Office Space
- 5 private offices
- Reception Area
- 2 Restrooms