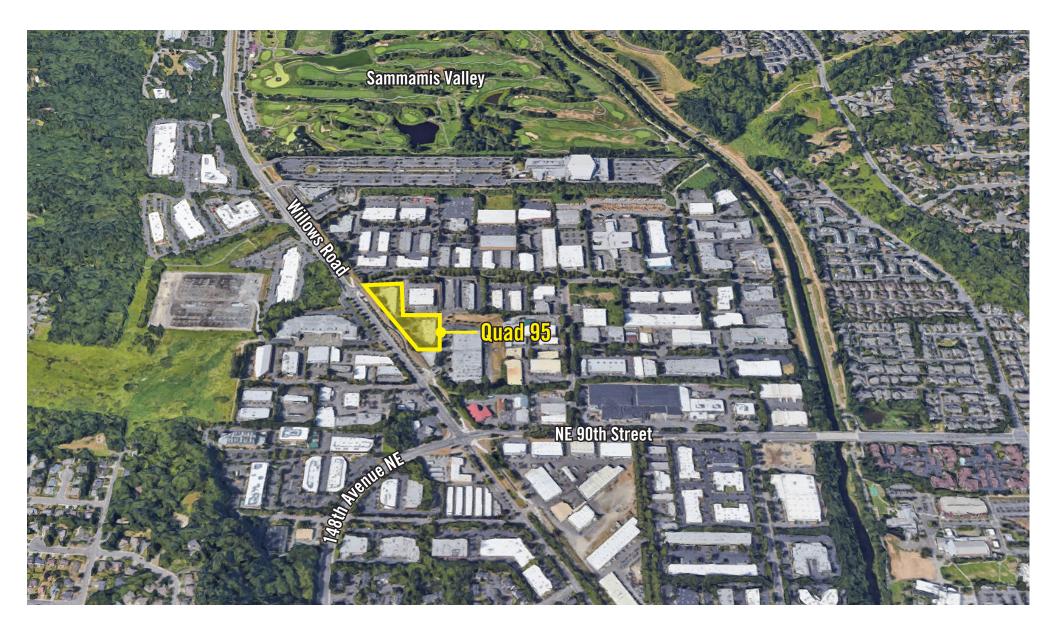

LS:**

- Visibility to Willows Road
- Located on busy corner of 95th and Willows
- Same business park as Black Raven Brewery
- High-Image business park
- Quality concrete tilt-up construction
- Grade-Level loading





The information provided herein has been obtained from sources believed to be reliable, but no representation or warranty, express or implied, is made with respect to the accuracy or completeness of any such information. Each prospective buyer or tenant should independently investigate, evaluate and verify all information provided herein and any other matters deemed material. Please consult your attorney, tax advisor or other professional advisor. The terms of sale or lease set forth herein are subject to change or withdrawal at any time and without notice.

# LOCATION MAP