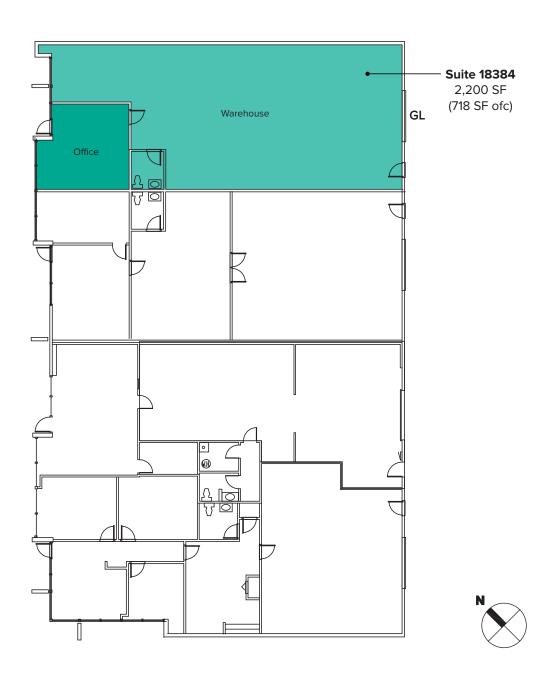

## **BUILDING E FLOOR PLAN**

#### **SUITE 18384 FEATURES**

- Available Now
- 2,200 SF (718 SF ofc)
- \$2,739/Month, NNN
- Office Area
- Warehouse Space
- 1 Restroom
- 1 GL Roll-up Loading Door
- 14' 16' Clear Height in Warehouse