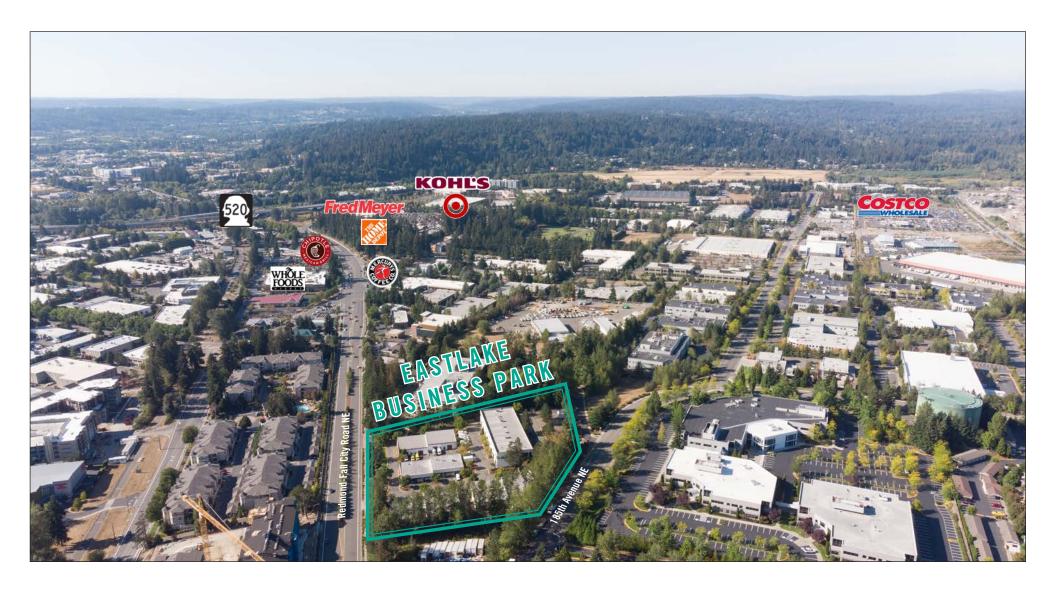

# **LOCATION MAP**

#### PROPERTY DETAILS:

- Professional, Business Park Setting
- Quick Access to SR 520, Union Hill & Downtown Redmond
- Nearby Amenities Include Home Depot, Whole Foods, Chipotle,
  Target, Kohl's, Costco & More
- Located Minutes From Future Light Rail Stations