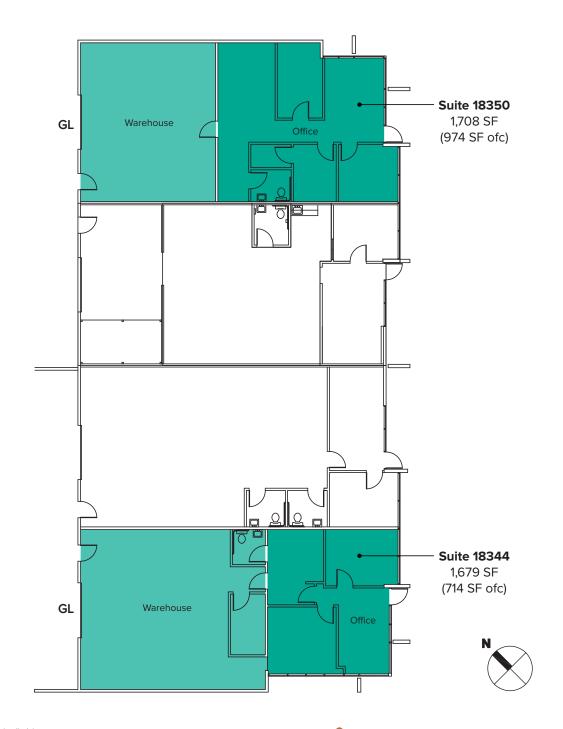

## BUILDING C FLOOR PLAN

#### **SUITE 18350 FEATURES**

- Available Now
- 1,708 SF (974 SF ofc)
- \$2,682/Month, NNN
- 3 Private Offices
- 1 Restroom
- · Reception Area
- Warehouse Space
- 1 GL Roll-up Loading Door
- 14' 16' Clear Height in Warehouse

#### **SUITE 18344 FEATURES**

- Available 5/1/2021
- 1,679 SF (714 SF ofc)
- \$2,393/Month, NNN
- 2 Private Offices
- 1 Restroom
- Reception Area
- Warehouse Space
- 1 GL Roll-up Loading Door
- 14' 16' Clear Height in Warehouse