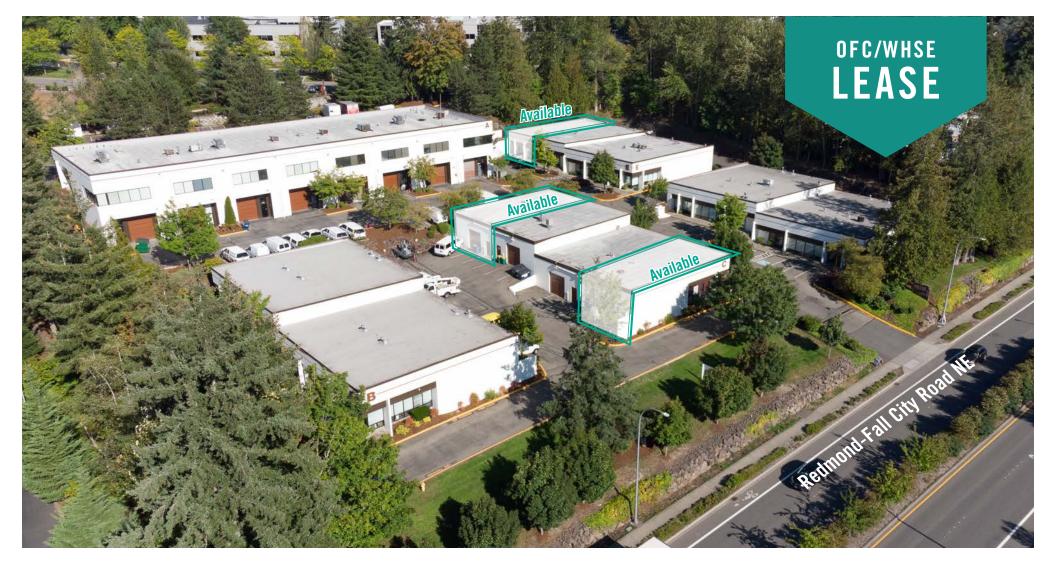

# EASTLAKE BUSINESS PARK, Buildings C & E

18336-18398 Redmond-Fall City Road | Redmond, WA 98052

Caleb Farnworth, CCIM

425.289.2235 calebf@rosenharbottle.com

# EASTSIDE AVAILABILITIES: SMALL, OFC/WHSE SPACES

1,679 SF - 2,200 SF Available

#### PROPERTY DETAILS:

- Professional, Business Park Setting
- Quick Access to SR 520, Union Hill & Downtown Redmond
- Nearby Amenities Include Home Depot, Whole Foods, Chipotle,
  Target, Kohl's, Costco & More
- Located Minutes From Future Light Rail Stations