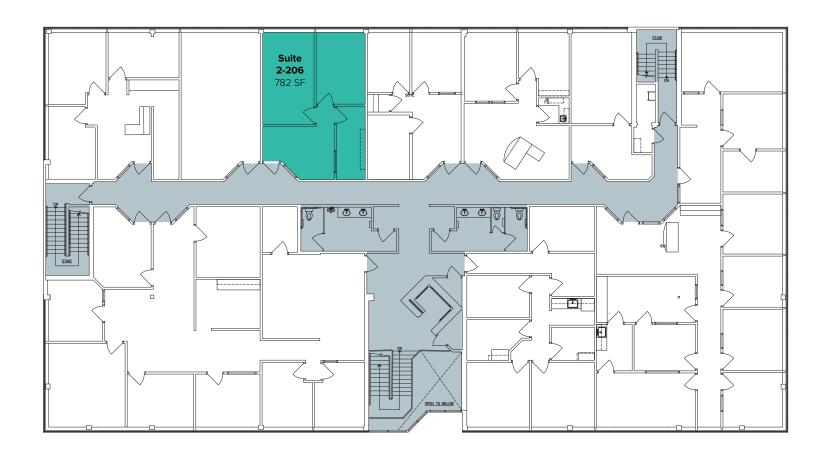

# **BUILDING 2 (19105)**

Suite Square Feet Rate

2-206 782 SF Call Agents

Second floor office space with 2 private offices, break room, and reception area.

Available for Sublease with 30 days' notice.