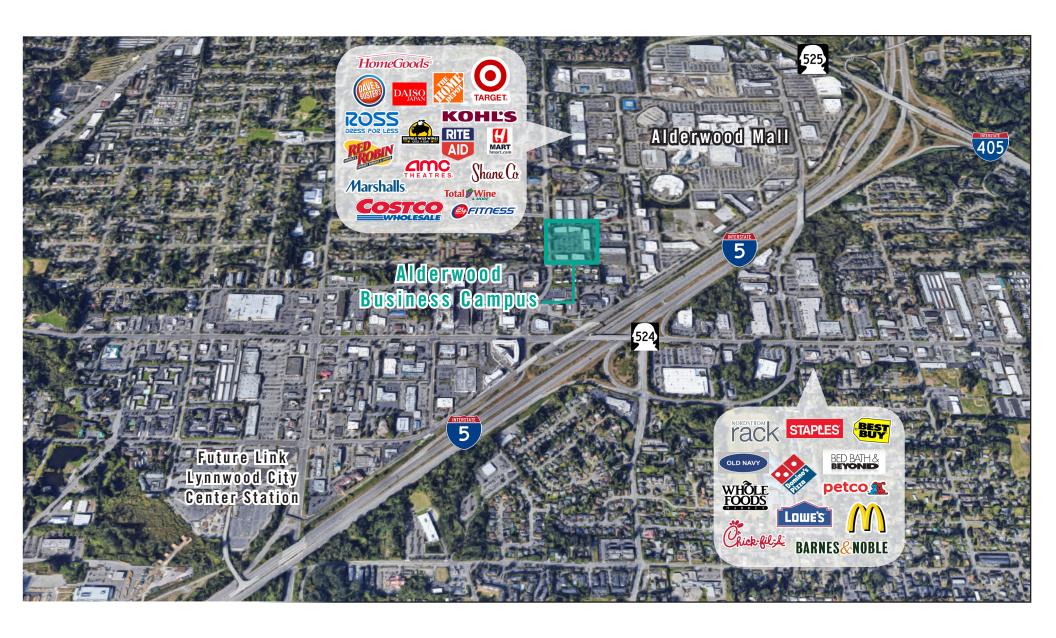

#### PROPERTY DETAILS:

- Quick Access to I-5, I-405, SR-524, SR-525 & Hwy 99
- Near Convention Center & Alderwood Mall Amenities
- Nearby Amenities: Restaurants, Retail Shops, Food Trucks,
  Corporate Mariott, Walking Trails, Sports Fields, & Fitness Center
- Minutes from future Link Light Rail station
- Abundant parking



# **BUILDING 2 (19105)**

Suite Square Feet Rate

2-206 782 SF Call Agents

Second floor office space with 2 private offices, break room, and reception area.

Available for Sublease with 30 days' notice.





# **BUILDING 6 (19221)**

Suite Square Feet Rate

6-204 3,262 SF \$26.25/SF, Full Service

Second floor office with private offices, reception area, break area with kitchenette, and open work area. **Available Now.** 





## SITE PLAN





## **LOCATION MAP**





# **LOCATION MAP**