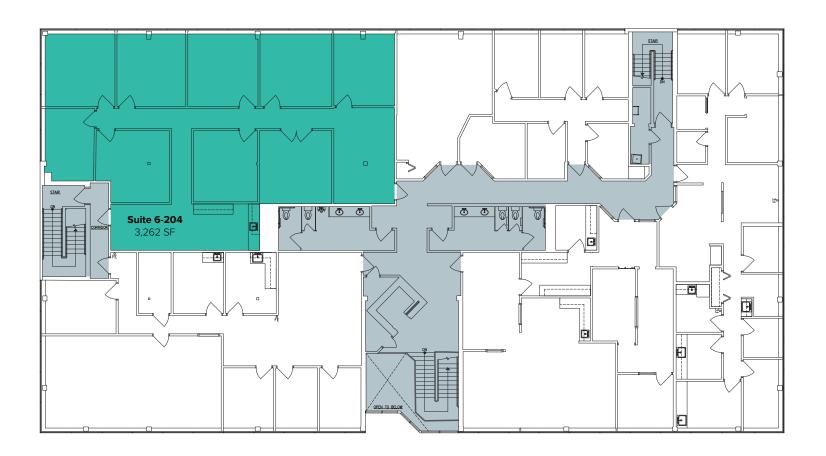

# **BUILDING 6 (19221)**

Suite Square Feet Rate

6-204 3,262 SF \$26.25/SF, Full Service

Second floor office with private offices, reception area, break area with kitchenette, and open work area. **Available Now.** 