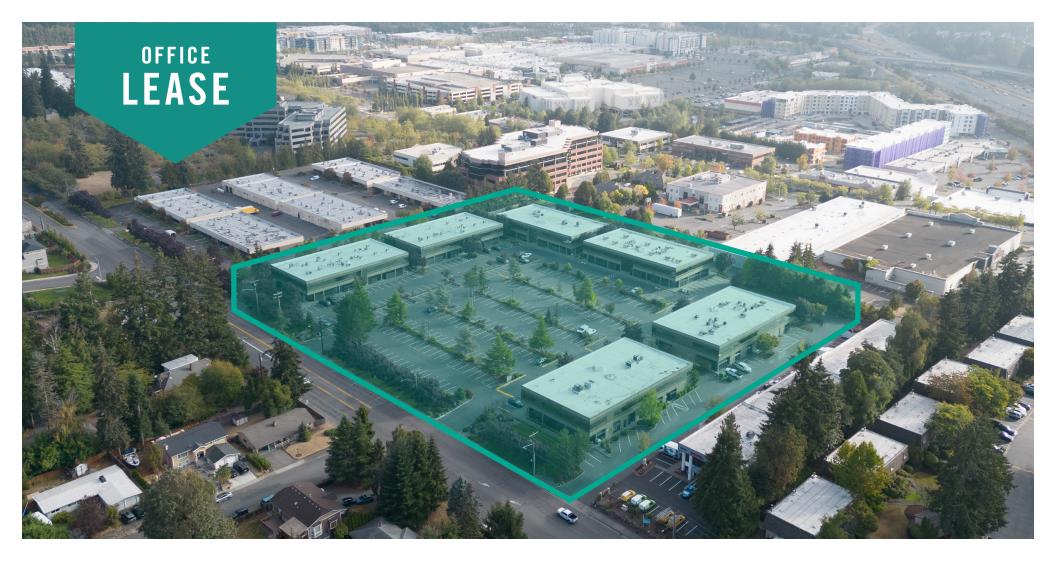

## ALDERWOOD BUSINESS CAMPUS

19101 - 19221 36th Avenue W, Lynnwood, WA 98036

# NEW OWNERSHIP WITH COMMON AREA UPGRADES UNDERWAY

## SITE PLAN