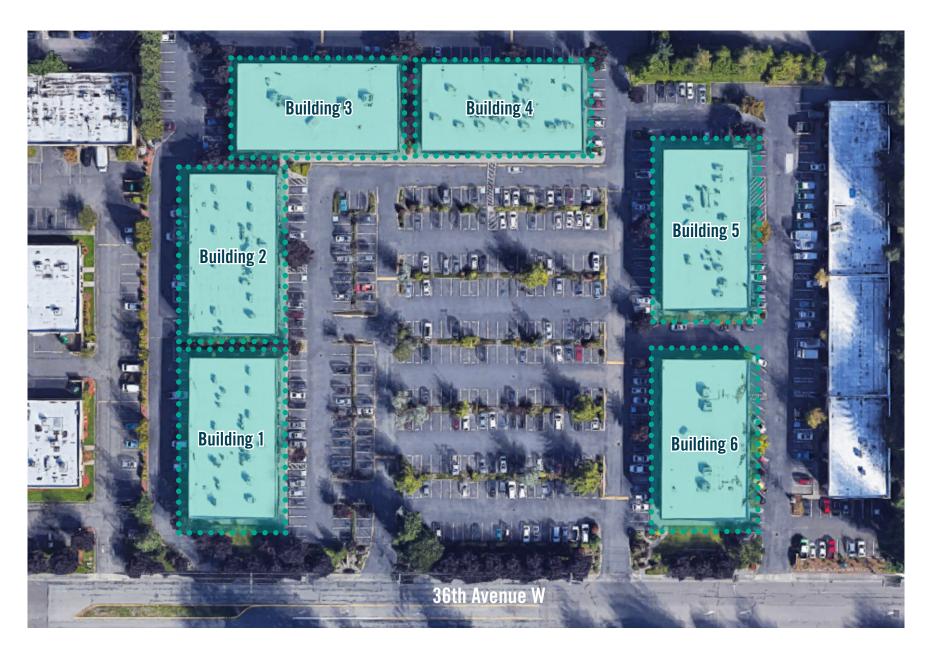

F - 3,262 SF Available** 

#### PROPERTY DETAILS:

- Quick Access to I-5, I-405, SR-524, SR-525 & Hwy 99
- Near Convention Center & Alderwood Mall Amenities
- Nearby Amenities: Restaurants, Retail Shops, Food Trucks,
  Corporate Mariott, Walking Trails, Sports Fields, & Fitness Center
- Minutes from future Link Light Rail station
- Abundant parking



# **BUILDING 2 (19105)**

Suite Square Feet Rate

2-206 782 SF Call Agents

Second floor office space with 2 private offices, break room, and reception area.

Available for Sublease with 30 days' notice.





# **BUILDING 6 (19221)**

Suite Square Feet Rate

6-204 3,262 SF \$26.25/SF, Full Service

Second floor office with private offices, reception area, break area with kitchenette, and open work area. **Available Now.** 





## SITE PLAN





## **LOCATION MAP**





# **LOCATION MAP**