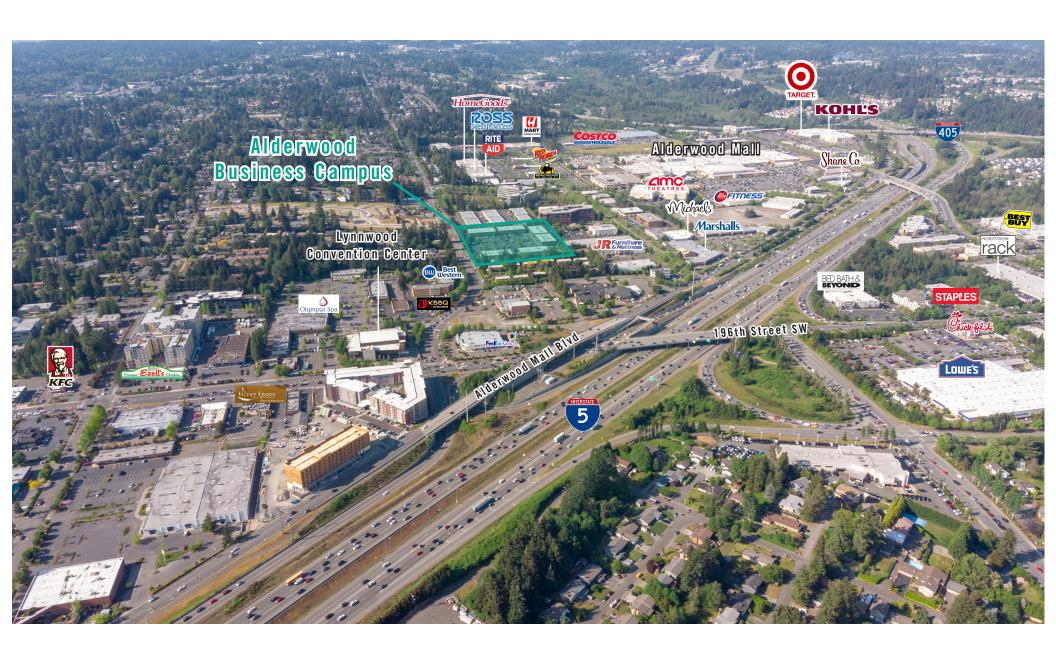

## **LOCATION MAP**

# **LOCATION MAP**

#### PROPERTY DETAILS:

- Quick Access to I-5, I-405, SR-524, SR-525 & Hwy 99
- Near Convention Center & Alderwood Mall Amenities
- Nearby Amenities: Restaurants, Retail Shops, Food Trucks,
  Corporate Mariott, Walking Trails, Sports Fields, & Fitness Center
- Minutes from future Link Light Rail station
- Abundant parking