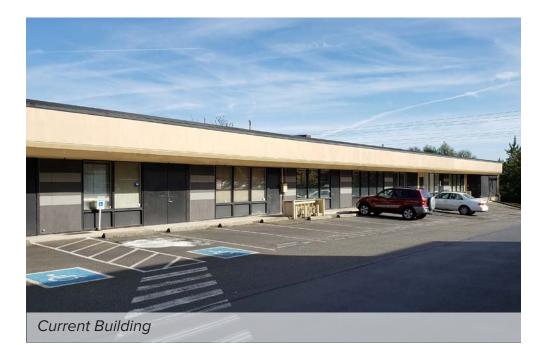

## COLUMBIA PLAZA BUILDING A

### 13433 NE 20th Street, Bellevue, WA 98005

Caleb Farnworth, CCIM 425.289.2235

calebf@rosenharbottle.com

### Jack Rosen

425.289.2221 jack@rosenharbottle.com

### **Brian Stewart**

425.289.2222 brians@rosenharbottle.com



PO Box 5003 Bellevue, WA 98009 - 5003







#### New South Elevation Renovations

## **NEW BUILDING RENOVATIONS TO BE COMPLETED Q3/2021** \$34.00 - \$38.00/SF, NNN 1,250 SF - 10,500 SF

### FEATURES:

- Retail signage on NE 20th Street
- Located in the heart of the Bel-Red corridor
- Quick access to SR-520 and I-405
- Close proximity to future Bel-Red Light Rail Station
- New building renovations to be completed February 2020
- 23,218+ Cars per day

| Daytime Population | 1 Mile | 2 Mile | 3 Mile  |
|--------------------|--------|--------|---------|
| 2019               | 15,525 | 64,549 | 132,512 |
| 2024               | 17,398 | 70,363 | 143,684 |



The information provided herein has been obtained from sources believed to be reliable, but no representation or warranty, express or implied, is made with respect to the accuracy