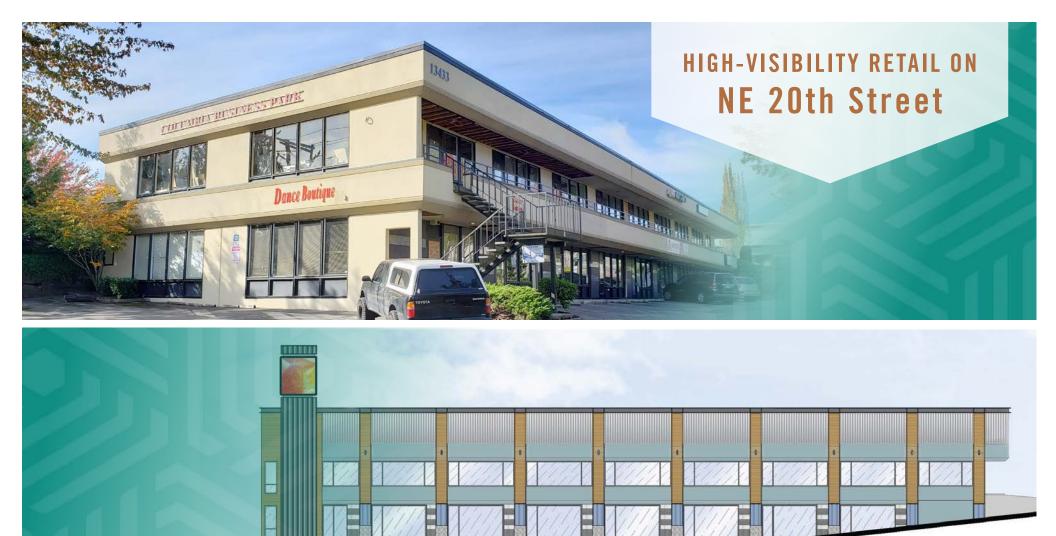

## COLUMBIA PLAZA BUILDING A

### 13433 NE 20th Street, Bellevue, WA 98005

Caleb Farnworth, CCIM 425.289.2235

calebf@rosenharbottle.com

## **NEW BUILDING RENOVATIONS TO BE COMPLETED Q3/2021** \$34.00 - \$38.00/SF, NNN 1,250 SF - 10,500 SF

### FEATURES:

- Retail signage on NE 20th Street
- Located in the heart of the Bel-Red corridor
- Quick access to SR-520 and I-405
- Close proximity to future Bel-Red Light Rail Station
- New building renovations to be completed February 2020
- 23,218+ Cars per day

#### New South Elevation Renovations