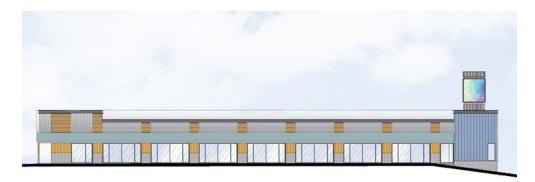

## COLUMBIA PLAZA BUILDING A

### 13433 NE 20th Street, Bellevue, WA 98005

Caleb Farnworth, CCIM 425.289.2235

calebf@rosenharbottle.com

### Jack Rosen

425.289.2221 jack@rosenharbottle.com

### **Brian Stewart**

425.289.2222 brians@rosenharbottle.com



PO Box 5003 Bellevue, WA 98009 - 5003







#### New South Elevation Renovations

## **NEW BUILDING RENOVATIONS TO BE COMPLETED Q3/2021** \$34.00 - \$38.00/SF, NNN 1,250 SF - 10,500 SF

### FEATURES:

- Retail signage on NE 20th Street
- Located in the heart of the Bel-Red corridor
- Quick access to SR-520 and I-405
- Close proximity to future Bel-Red Light Rail Station
- New building renovations to be completed February 2020
- 23,218+ Cars per day

| Daytime Population | 1 Mile | 2 Mile | 3 Mile  |
|--------------------|--------|--------|---------|
| 2019               | 15,525 | 64,549 | 132,512 |
| 2024               | 17,398 | 70,363 | 143,684 |



The information provided herein has been obtained from sources believed to be reliable, but no representation or warranty, express or implied, is made with respect to the accuracy o