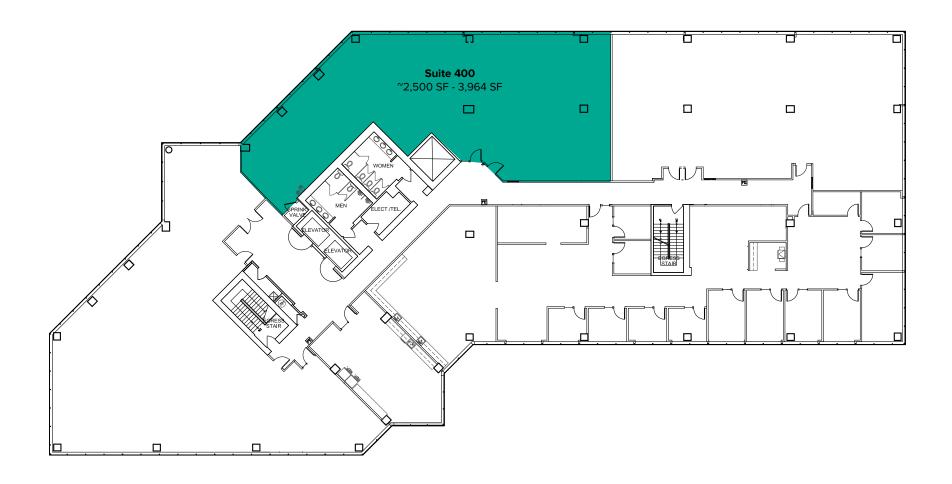

## FOURTH FLOOR

| Suite | Square Feet          | Rate            | Notes                                                            |
|-------|----------------------|-----------------|------------------------------------------------------------------|
| 400   | ~2,500 SF - 3,964 SF | \$23.00/SF, NNN | Office space with open work area. Tenant improvements available. |