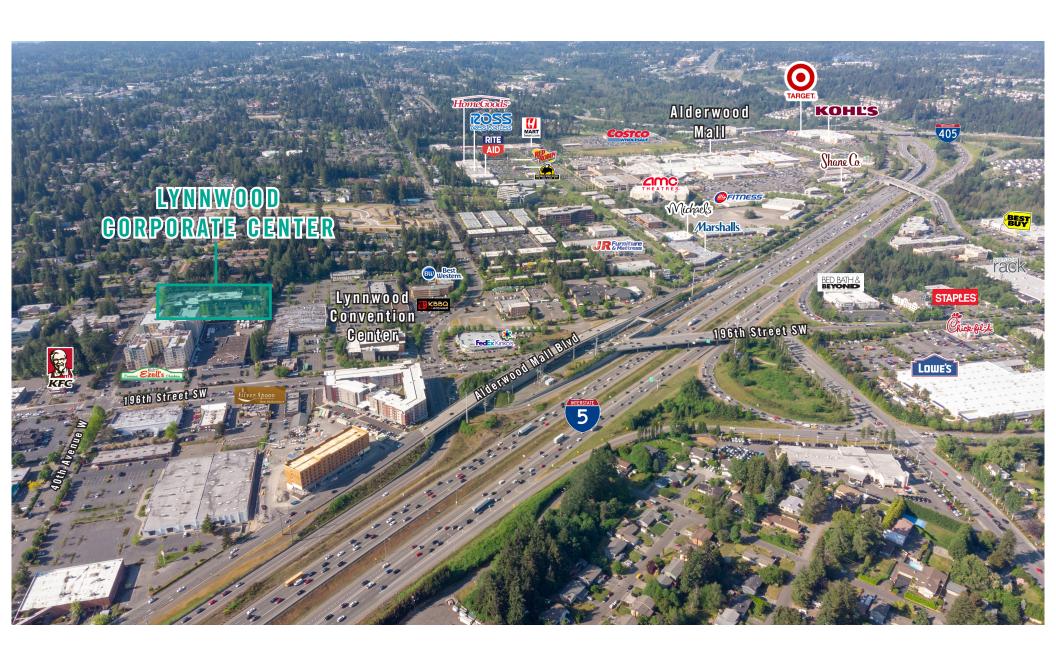

|
|-------|-------------|-------------|-------------------------------------------------------------------------------------------------------------------|
| 300   | 1,667 SF    | Call Agents | Office space 2 Private offices, conference room, and open work area. Available for sublease with 30 days' notice. |





## FOURTH FLOOR

| Suite | Square Feet          | Rate            | Notes                                                            |
|-------|----------------------|-----------------|------------------------------------------------------------------|
| 400   | ~2,500 SF - 3,964 SF | \$23.00/SF, NNN | Office space with open work area. Tenant improvements available. |





## **LOCATION MAP**