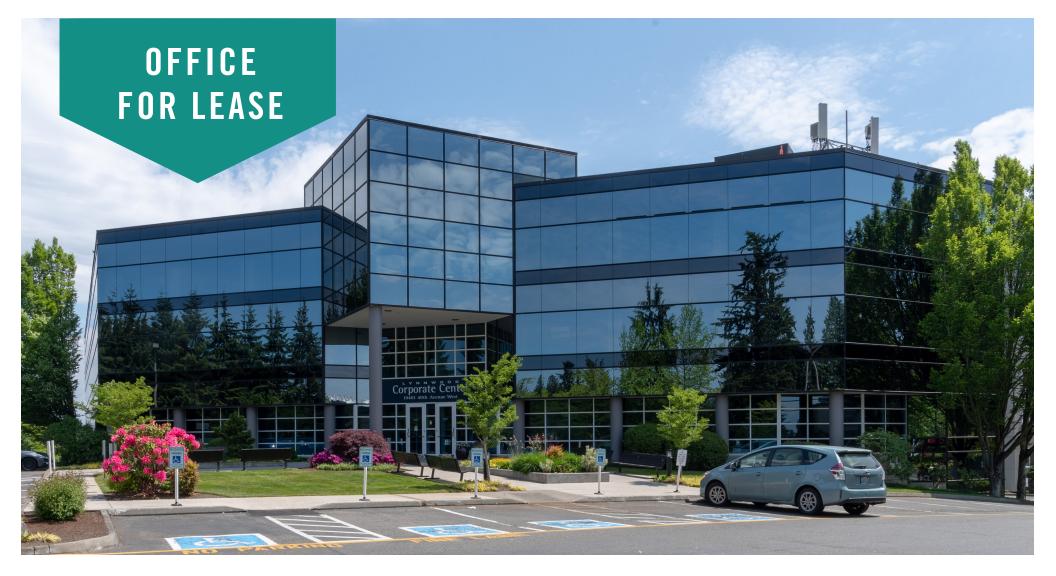

## LYNNWOOD CORPORATE CENTER

### 19401 40th Avenue W | Lynnwood, WA

# CLASS A OFFICE SPACES MINUTES FROM LYNNWOOD CONVENTION CENTER

1,667 SF - 3,964 SF Available

### **BUILDING FEATURES:**

- Extensive Window line
- Tenant Improvement Allowance Available
- Professional Tenant Mix
- Outstanding Access to I-5 & I-405
- Less than 1 Mile from Lynnwood Transit Center & future Link Light Rail station