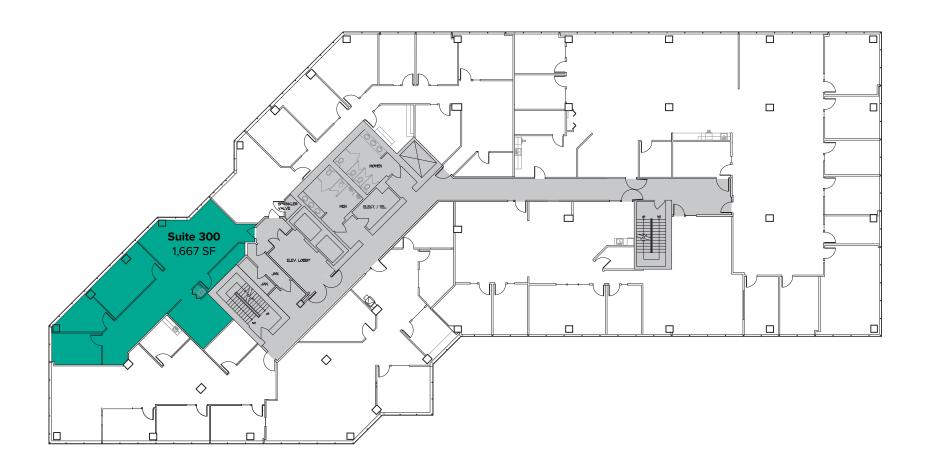

### THIRD FLOOR

| Suite | Square Feet | Rate        | Notes                                                                                                             |
|-------|-------------|-------------|-------------------------------------------------------------------------------------------------------------------|
| 300   | 1,667 SF    | Call Agents | Office space 2 Private offices, conference room, and open work area. Available for sublease with 30 days' notice. |