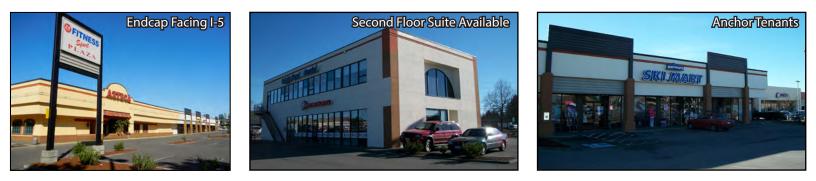

#### **FEATURES:**

- Endcap Space Facing I-5: Up to 14,384 SF
- High-Exposure Retail Shopping Center
- Frontage on Alderwood Mall Blvd Near I-5
- Directly Across from Alderwood Mall
- 198,000 Cars per Day on I-5 20,000+ Cars per Day on 28th Avenue
- Tenants Include 24 Hour Fitness, Sturtevants, Deep Roots Tattoo, 911 Driving School & Dayspa
- 1,075 SF Office Available: \$30.00/SF, Gross