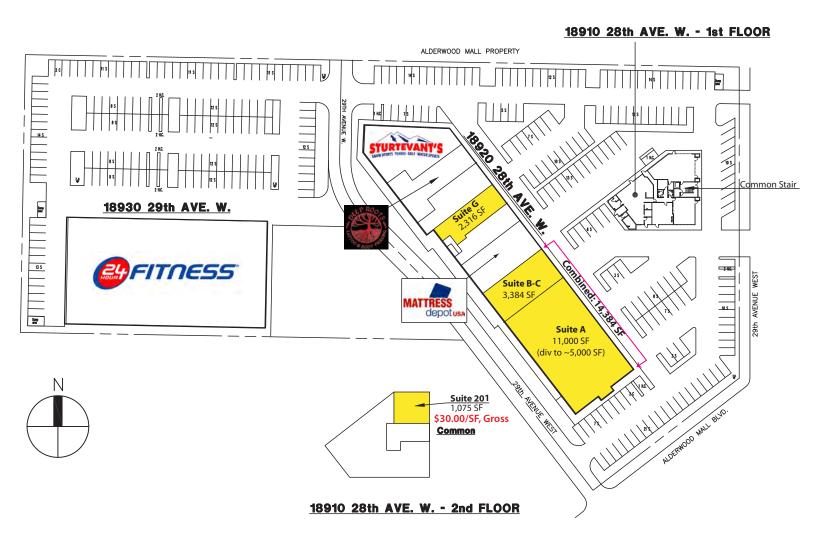

## **BEST SPACE IN ALDERWOOD!** 2,316 SF - 14,384 SF Available \$23.00-\$26.00 / SF, NNN

#### **FEATURES:**

- Endcap Space Facing I-5: Up to 14,384 SF
- High-Exposure Retail Shopping Center
- Frontage on Alderwood Mall Blvd Near I-5
- Directly Across from Alderwood Mall
- 198,000 Cars per Day on I-5 20,000+ Cars per Day on 28th Avenue
- Tenants Include 24 Hour Fitness, Sturtevants, Deep Roots Tattoo, 911 Driving School & Dayspa
- 1,075 SF Office Available: \$30.00/SF, Gross