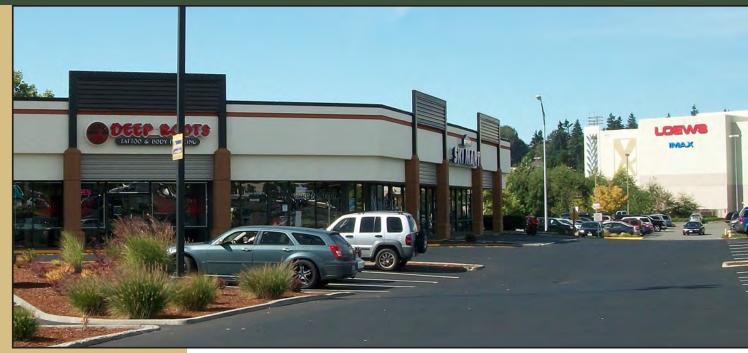

#### **FEATURES:**

- Endcap Space Facing I-5: Up to 14,384 SF
- High-Exposure Retail Shopping Center
- Frontage on Alderwood Mall Blvd Near I-5
- Directly Across from Alderwood Mall
- 198,000 Cars per Day on I-5 20,000+ Cars per Day on 28th Avenue
- Tenants Include 24 Hour Fitness, Sturtevants, Deep Roots Tattoo, 911 Driving School & Dayspa
- 1,075 SF Office Available: \$30.00/SF, Gross