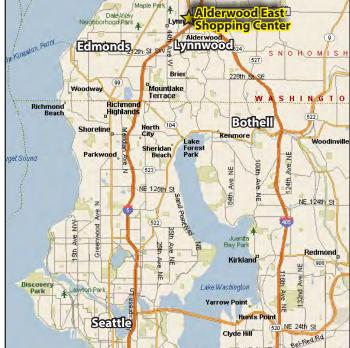

# ALDERWOOD EAST SHOPPING CENTER

18910-18930 28th Avenue W, Lynnwood, WA 98036

The information provided has been obtained from sources believed reliable. While we do not doubt its accuracy, we have not verified and make no guarantee, warranty or representation about it. It is your sole responsibility to independently confirm its accuracy and completeness.