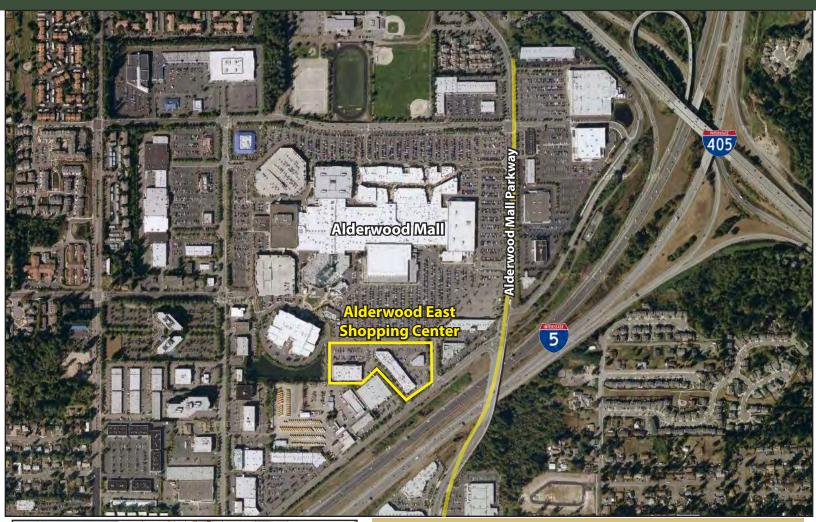

# ALDERWOOD EAST SHOPPING CENTER

18910-18930 28th Avenue W, Lynnwood, WA 98036

The information provided has been obtained from sources believed reliable. While we do not doubt its accuracy, we have not verified and make no guarantee, warranty or representation about it. It is your sole responsibility to independently confirm its accuracy and completeness.

#### **FEATURES:**

- Endcap Space Facing I-5: Up to 14,384 SF
- High-Exposure Retail Shopping Center
- Frontage on Alderwood Mall Blvd Near I-5
- Directly Across from Alderwood Mall
- 198,000 Cars per Day on I-5 20,000+ Cars per Day on 28th Avenue
- Tenants Include 24 Hour Fitness, Sturtevants, Deep Roots Tattoo, 911 Driving School & Dayspa
- 1,075 SF Office Available: \$30.00/SF, Gross