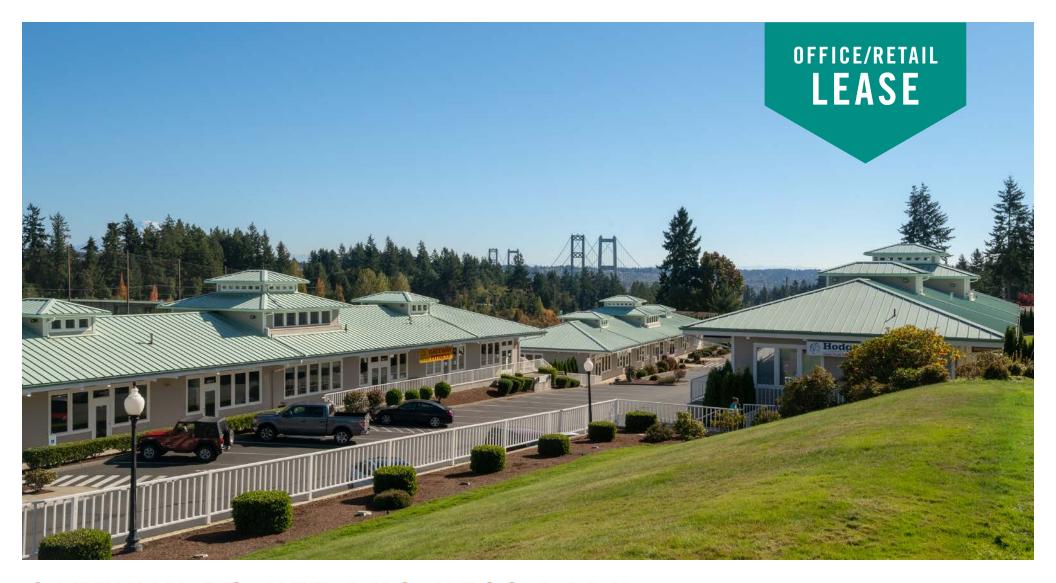

### GATEWAY POINTE BUSINESS PARK

2601 - 2715 Jahn Ave NW | Gig Harbor, WA

Caleb Farnworth, CCIM

425.289.2235 calebf@rosenharbottle.com

Mike Armanious, CCIM 253.988.6115

marmanious@kw.com

#### LOW PRICES IN GIG HARBOR

#### 772 SF - 10,391 SF Available

#### **FEATURES:**

- On-Site Amenities: Exercise Facility and Daycare
- High Visibility to 70,000+ Cars/Day on Highway 16
- View of Narrows Bridge & Olympic Mountains
- 4 Stalls / 1,000 SF Parking Ratio
- Vaulted Ceilings with Skylights
- Heating and Air Conditioning Throughout