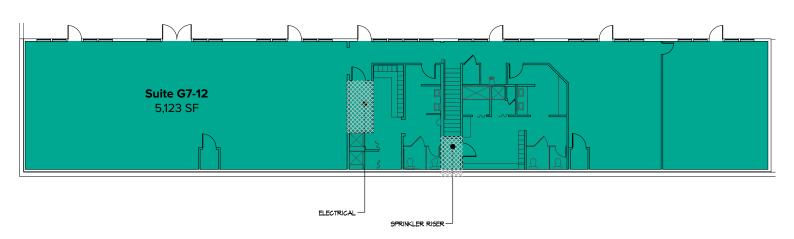

| Suite | Square Feet          | Rent          | Notes                                                                                                                                              |
|-------|----------------------|---------------|----------------------------------------------------------------------------------------------------------------------------------------------------|
| G7-12 | 5,123 SF - 10,391 SF | \$7,044/Month | Full building, former gym space. First floor includes open area, locker rooms, showers, restrooms, and a large private room. <b>Available now.</b> |