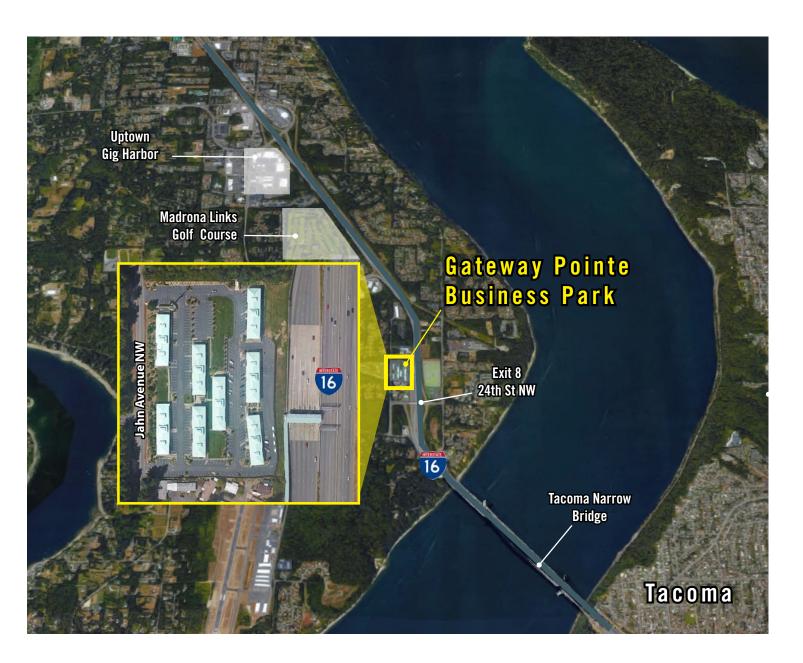

### **LOCATION MAP**

#### **DRIVE TIME:**

Uptown Gig Harbor: 4 Minutes

Downtown Gig Harbor: 8 Minutes

Downtown Tacoma: 15 Minutes