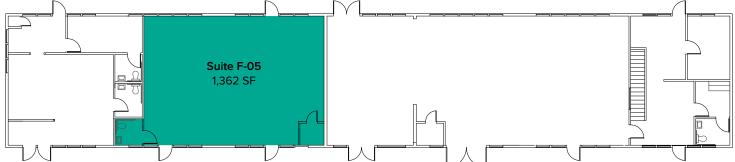

| Suite | Square Feet | Rate          | Notes                                                                           |
|-------|-------------|---------------|---------------------------------------------------------------------------------|
| F-05  | 1,362 SF    | \$2,100/Month | Second floor suite. Open area. Suite includes 1 restroom. <b>Available now.</b> |
|       |             |               |                                                                                 |