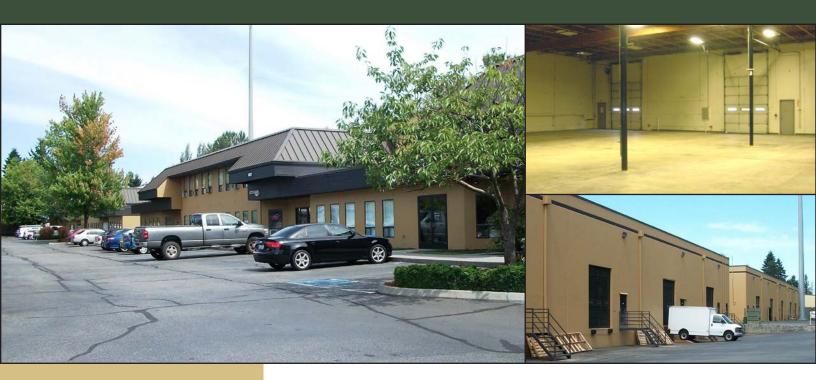

# LYNNWOOD EAST BUSINESS PARK

2027-2031 196th Street SW, Lynnwood, WA 98036

For more information, contact:

ROSEN~HARBOTTLE COMMERCIAL REAL ESTATE

Caleb Farnworth, CCIM (425) 289-2235 calebf@rosenharbottle.com

### INDUSTRIAL/OFFICE FOR LEASE

**4,300 SF** (1,411 SF ofc) **Available** \$1.35/SF Ofc | \$0.65/SF Whse, NNN

#### **FEATURES:**

- 1 GL & 1 DH Loading Doors
- 22' Clear Height
- Clear-Span Warehouse
- Quick Access to I-5, I-405 & Hwy 99
- GC Zone Snohomish County: Industrial, Manufacturing, Retail, Auto, Church, Schools, Fitness
- · Abundant Parking
- Professional Business Atmosphere