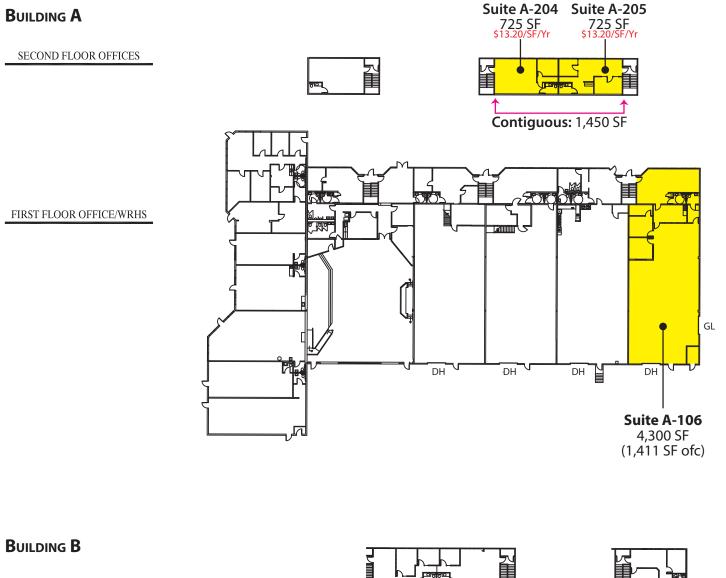

### INDUSTRIAL/OFFICE FOR LEASE

**4,300 SF** (1,411 SF ofc) **Available** \$1.35/SF Ofc | \$0.65/SF Whse, NNN

#### **FEATURES:**

- 1 GL & 1 DH Loading Doors
- 22' Clear Height
- Clear-Span Warehouse
- Quick Access to I-5, I-405 & Hwy 99
- GC Zone Snohomish County: Industrial, Manufacturing, Retail, Auto, Church, Schools, Fitness
- · Abundant Parking
- Professional Business Atmosphere

### LYNNWOOD EAST BUSINESS PARK

2027 - 2031 196th Street SW, Lynnwood, WA 98036

Rosen~Harbottle Commercial Real Estate | P.O. Box 5003 Bellevue, WA 98009-5003 phone: (425) 454-3030 fax: (425) 454-6705 | www.rosenharbottle.com