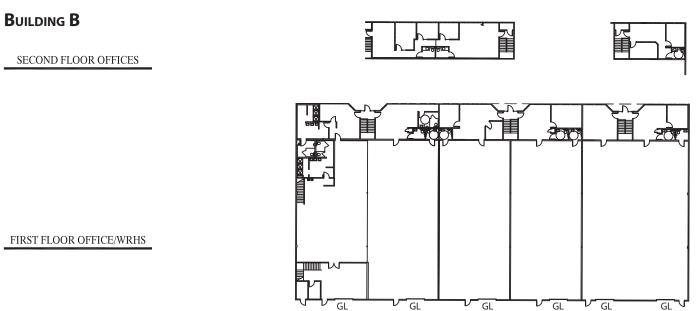

### LYNNWOOD EAST BUSINESS PARK

2027 - 2031 196th Street SW, Lynnwood, WA 98036

Rosen~Harbottle Commercial Real Estate | P.O. Box 5003 Bellevue, WA 98009-5003 phone: (425) 454-3030 fax: (425) 454-6705 | www.rosenharbottle.com