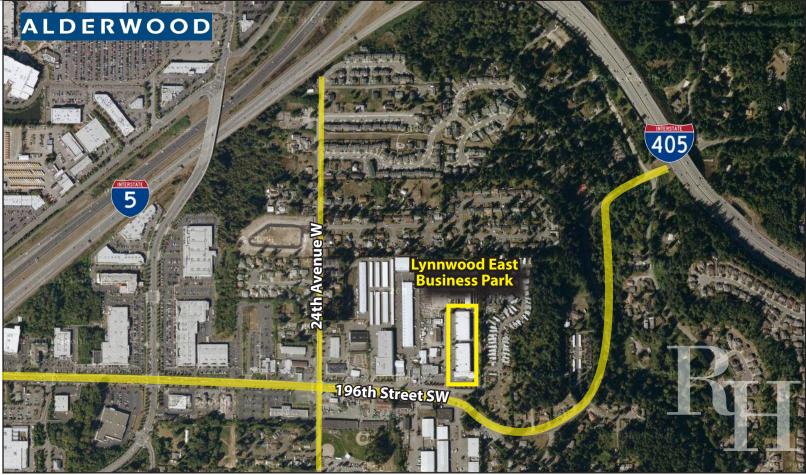

# LYNNWOOD EAST BUSINESS PARK

2027-2031 196th Street SW, Lynnwood, WA 98036

For more information, contact:

ROSEN~HARBOTTLE COMMERCIAL REAL ESTATE

Caleb Farnworth, CCIM (425) 289-2235 calebf@rosenharbottle.com

### LYNNWOOD EAST BUSINESS PARK

2027 - 2031 196th Street SW, Lynnwood, WA 98036

Rosen~Harbottle Commercial Real Estate | P.O. Box 5003 Bellevue, WA 98009-5003 phone: (425) 454-3030 fax: (425) 454-6705 | www.rosenharbottle.com

## LYNNWOOD EAST BUSINESS PARK

2027 - 2031 196th Street SW, Lynnwood, WA 98036

For more information, contact:

ROSEN~HARBOTTLE
COMMERCIAL REAL ESTATE

**Caleb Farnworth, CCIM** (425) 289-2235 calebf@rosenharbottle.com