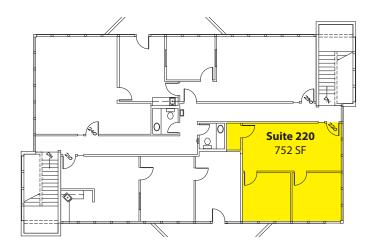

#### **Building F - Second Floor**

Suite 220: 2 POs & Reception Available 3/1/2015

Floor plans not to scale as shown

Rosen~Harbottle Commercial Real Estate | P.O. Box 5003 Bellevue, WA 98009-5003 phone: (425) 454-3030 fax: (425) 454-6705 | www.rosenharbottle.com