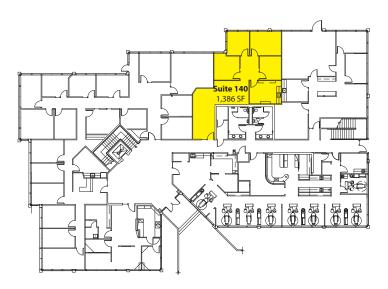

#### **Building F - Second Floor**

Suite 220: 2 POs & Reception Available 3/1/2015

Floor plans not to scale as shown

Rosen~Harbottle Commercial Real Estate | P.O. Box 5003 Bellevue, WA 98009-5003 phone: (425) 454-3030 fax: (425) 454-6705 | www.rosenharbottle.com