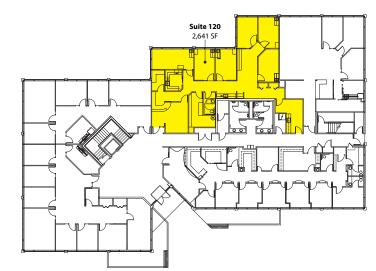

#### **Building D - Second Floor**

2 Large POs, Kitchenette, Reception, & Open Work Space Available 1/1/2015