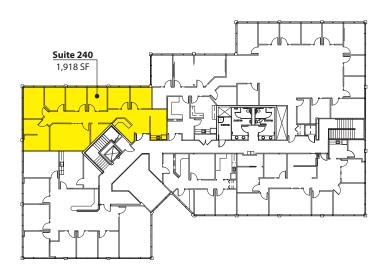

#### **Building D - Second Floor**

2 Large POs, Kitchenette, Reception, & Open Work Space Available 1/1/2015