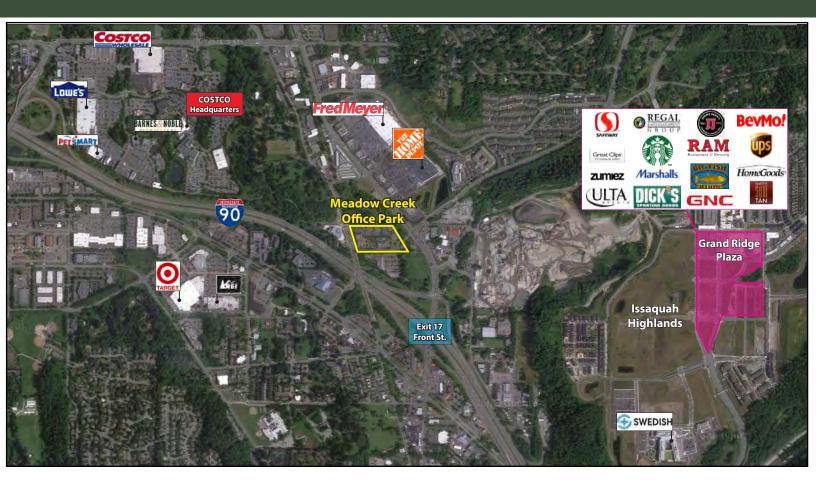

#### **FEATURES:**

- Minutes from Costco Headquarters
- Class A Finishes
- Amazing Location off I-90 at Front St./E Lake Sammamish Pkwy
- Nearby Amenities Include Retailers, Grocers, Restaurants, Hospital & Parks
- Private Balcony & Free Surface Parking
- Park-Like, Campus Setting