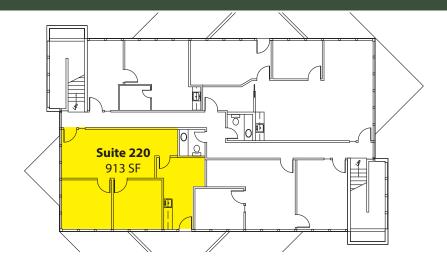

#### **Building F - Second Floor**

Suite 220: 2 POs & Reception Available 3/1/2015

Floor plans not to scale as shown

Rosen~Harbottle Commercial Real Estate | P.O. Box 5003 Bellevue, WA 98009-5003 phone: (425) 454-3030 fax: (425) 454-6705 | www.rosenharbottle.com