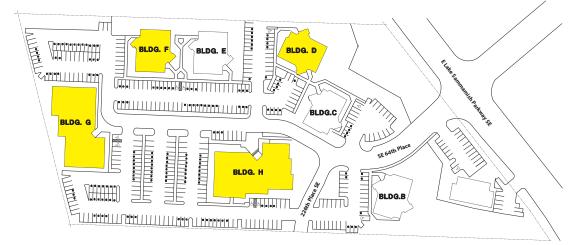

vue, WA 98009-5003 phone: (425) 454-3030 fax: (425) 454-6705 | www.rosenharbottle.com

The information provided has been obtained from sources believed reliable. While we do not doubt its accuracy, we have not verified and make no guarantee, warranty or representation about it. It is your sole responsibility to independently confirm its accuracy and completeness.



Extensive Medical Build Out Sublease through 12/31/2015 Longer term available through Landlord.

22500-22619 SE 64<sup>th</sup> Place, Issaquah, WA 98027

#### **Building G - Second Floor**

7 POs, Kitchenette/Break Room, & Reception Sublease through 9/14/2017 Longer term available through Landlord.



#### **Building H - First Floor**

3 POs, Kitchenette/Break Room, Reception & Open Area Available 3/15/2015



#### Site Plan



#### Rosen~Harbottle Commercial Real Estate | P.O. Box 5003 Bellevue, WA 98009-5003 phone: (425) 454-3030 fax: (425) 454-6705 | www.rosenharbottle.com

The information provided has been obtained from sources believed reliable. While we do not doubt its accuracy, we have not verified and make no guarantee, warranty or representation about it. It is your sole responsibility to independently confirm its accuracy and completeness.

22500-22619 SE 64<sup>th</sup> Place, Issaquah, WA 98027





For more information, contact:

ROSEN~HARBOTTLE COMMERCIAL REAL ESTATE

Brian Stewart (425) 289-2222 brians@rosenharbottle.com

**Jerry Harbottle** (425) 289-2216 jerry@rosenharbottle.com

www.rosenharbottle.com

Rosen~Harbottle Commercial Real Estate | P.O. Box 5003 Bellevue, WA 98009-5003 phone: (425)