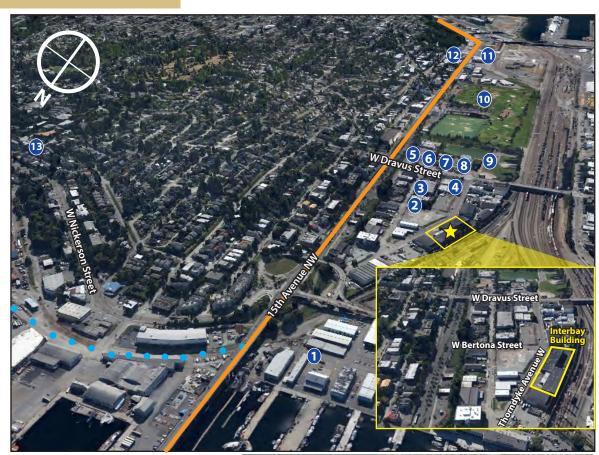

## **Nearby Amenities**

- 🖈 🛛 Interbay Building
- 1. Fisherman's Terminal
- 2. Denali Fitness
- 3. QFC
- 4. Pagliacci's Pizza
- 5. Starbucks
- 6. Red Mill Burgers
- 7. New Pandasia
- 8. Slate Apartments
- 9. Interbay Athletic Fields
- 10. Interbay Golf Center
- Whole Foods Peet's Coffee & Tea Subway
- 12. US Post Office
- 13. Seattle Pacific University

Rapid Ride Express from Ballard to Downtown

 South Ship Canal Bike Trail Fremont to Lake Union