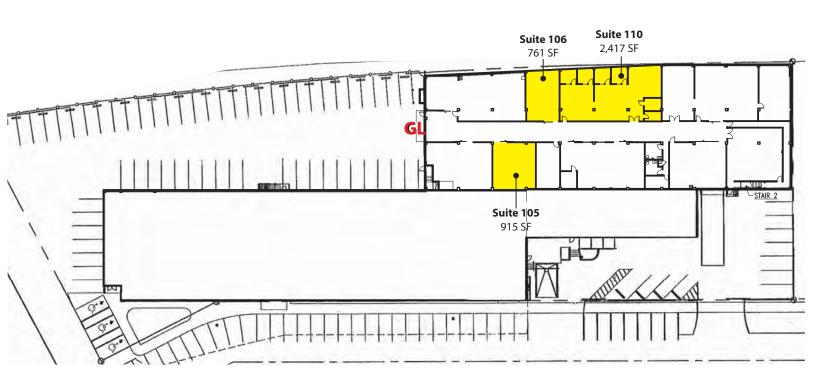

# Interbay Building 3401-3441 Thorndyke Avenue W, Seattle, WA 98119

**Lower Level** 

### **SUITE FEATURES:**

- Oversized sliding doors
- 12' clear height
- Suite 110 built out as ancillary office
  - Can be restored to warehouse
- Suite 110 has heating, air conditioning & heavy power

Rosen-Harbottle Commercial Real Estate | P.O. Box 5003 Bellevue, WA 98009-5003 phone: (425) 454-3030 fax: (425) 454-6705 | www.rosenharbottle.com