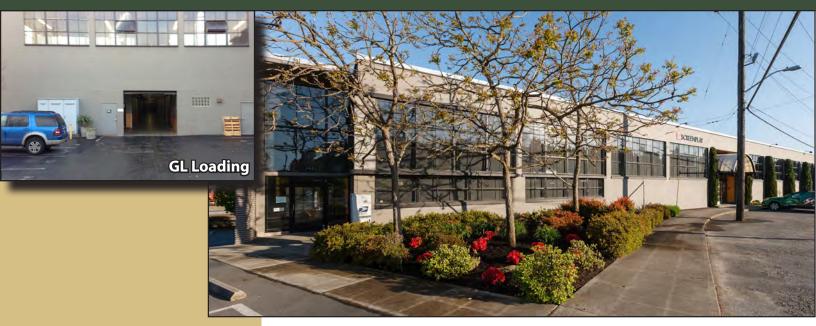

## Interbay Building 3401-3441 Thorndyke Avenue W, Seattle, WA 98119

### **FEATURES:**

- Industrial Space Ideal for Workshop, Machine Shop, Storage, Ancillary Space, etc.
- Quick Access to 15th Avenue W
  Arterial from Ballard to Downtown & S Lake Union
- Open Space with Wide Sliding Entrance Door
- FREE Parking
- Great In-City Location
- 1 Block from Dravus Street & Red Mill Burgers