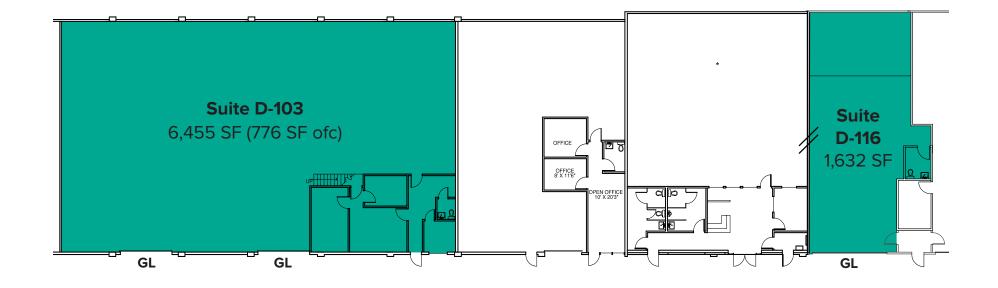

## SITE PLAN

| Suite | Square Feet           | Rate           | Notes                                                                                                                                            |
|-------|-----------------------|----------------|--------------------------------------------------------------------------------------------------------------------------------------------------|
| D-103 | 6,455 SF (776 SF ofc) | Call Agent     | Office/Warehouse space with Private Offices, Warehouse Area, 1 Restroom, and 2 Grade-level Roll-up Doors. <b>Available with 30 days' notice.</b> |
| D-116 | 1,632 SF              | \$0.95/SF, NNN | Small Warehouse space with 1 Restroom, 16' Clear Height, 1 Grade-level Roll-up Door, and 3 Phase Power. <b>Available now.</b>                    |