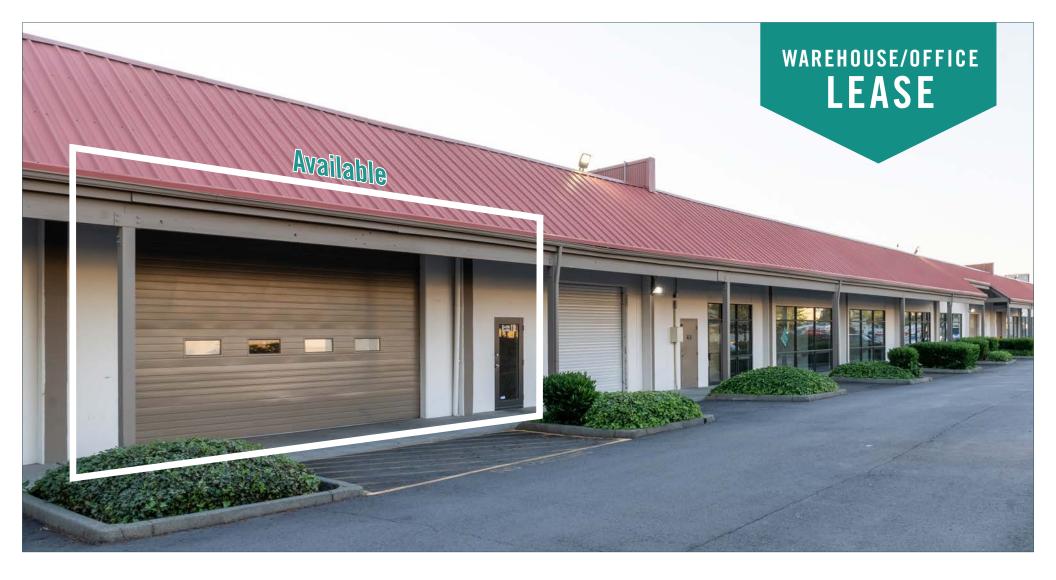

## KENT BUSINESS CAMPUS, BUILDING D

835 N Central Avenue | Kent, WA

## SITE PLAN

| Suite | Square Feet           | Rate           | Notes                                                                                                                                            |
|-------|-----------------------|----------------|--------------------------------------------------------------------------------------------------------------------------------------------------|
| D-103 | 6,455 SF (776 SF ofc) | Call Agent     | Office/Warehouse space with Private Offices, Warehouse Area, 1 Restroom, and 2 Grade-level Roll-up Doors. <b>Available with 30 days' notice.</b> |
| D-116 | 1,632 SF              | \$0.95/SF, NNN | Small Warehouse space with 1 Restroom, 16' Clear Height, 1 Grade-level Roll-up Door, and 3 Phase Power. <b>Available now.</b>                    |