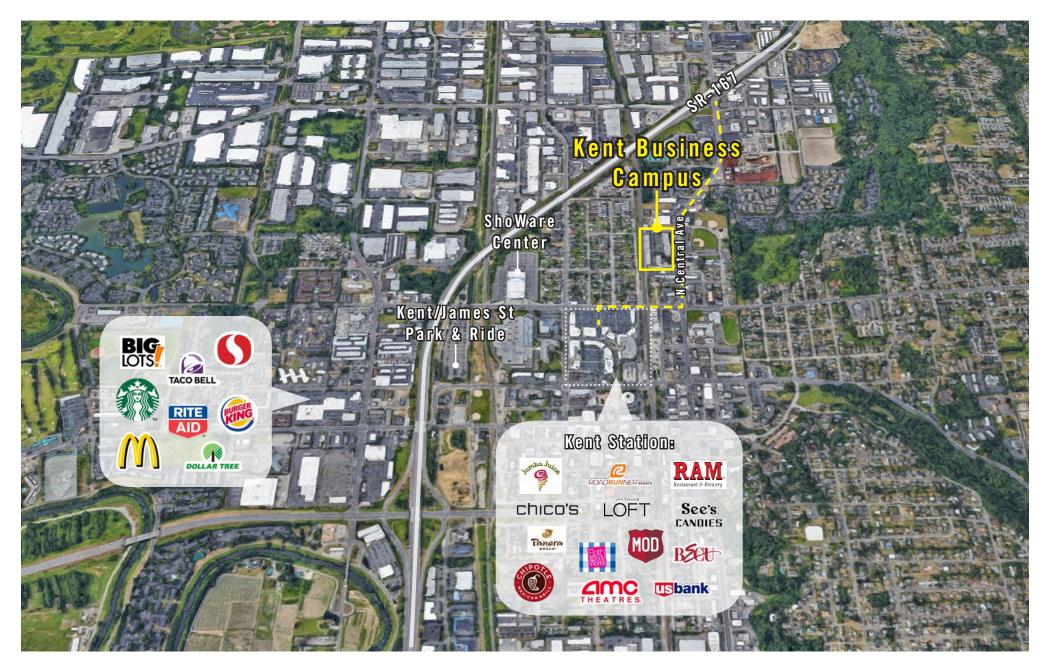

eet           | Rate           | Notes                                                                                                                                            |
|-------|-----------------------|----------------|--------------------------------------------------------------------------------------------------------------------------------------------------|
| D-103 | 6,455 SF (776 SF ofc) | Call Agent     | Office/Warehouse space with Private Offices, Warehouse Area, 1 Restroom, and 2 Grade-level Roll-up Doors. <b>Available with 30 days' notice.</b> |
| D-116 | 1,632 SF              | \$0.95/SF, NNN | Small Warehouse space with 1 Restroom, 16' Clear Height, 1 Grade-level Roll-up Door, and 3 Phase Power. <b>Available now.</b>                    |





## **LOCATION MAP**