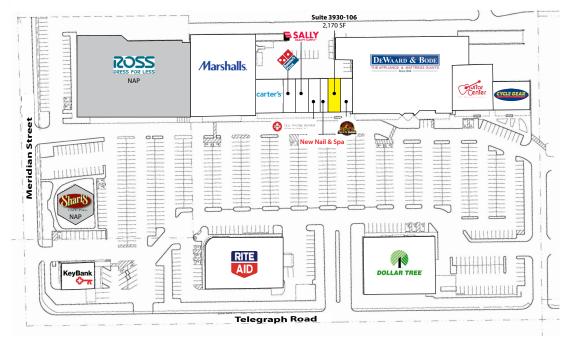

# **LAST SPACE AVAILABLE** 2,170 SF \$23.00 / SF, NNN

### FEATURES:

- Brand New Vanilla Shell Finishes (lighting, ceiling grid, ADA Restrooms)
- Highest Traffic Intersection in Bellingham
  - 36,300+ Cars / Day on Meridian Street
- National Tenant Mix: Home Depot, Marshall's, Carters, Ross, Rite Aid, Dollar Tree, Guitar Center & More
- Adjacent to Bellis Fair Mall & WinCo
- Immediate Access to I-5
- •578 New Residential Units Permitted in 2017 in Bellingham
- Ample Parking