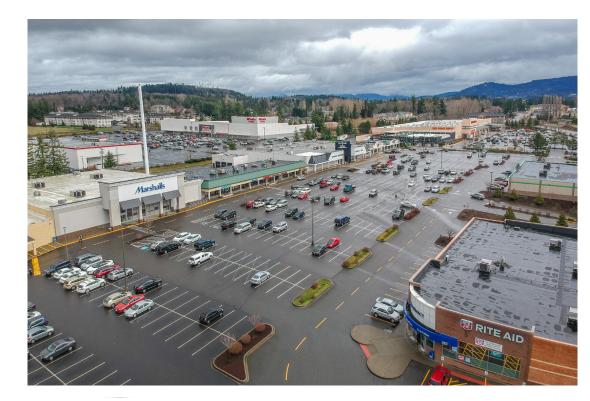

# **LAST SPACE AVAILABLE** 2,170 SF \$23.00 / SF, NNN

### FEATURES:

- Brand New Vanilla Shell Finishes (lighting, ceiling grid, ADA Restrooms)
- Highest Traffic Intersection in Bellingham
  - 36,300+ Cars / Day on Meridian Street
- National Tenant Mix: Home Depot, Marshall's, Carters, Ross, Rite Aid, Dollar Tree, Guitar Center & More
- Adjacent to Bellis Fair Mall & WinCo
- Immediate Access to I-5
- •578 New Residential Units Permitted in 2017 in Bellingham
- Ample Parking