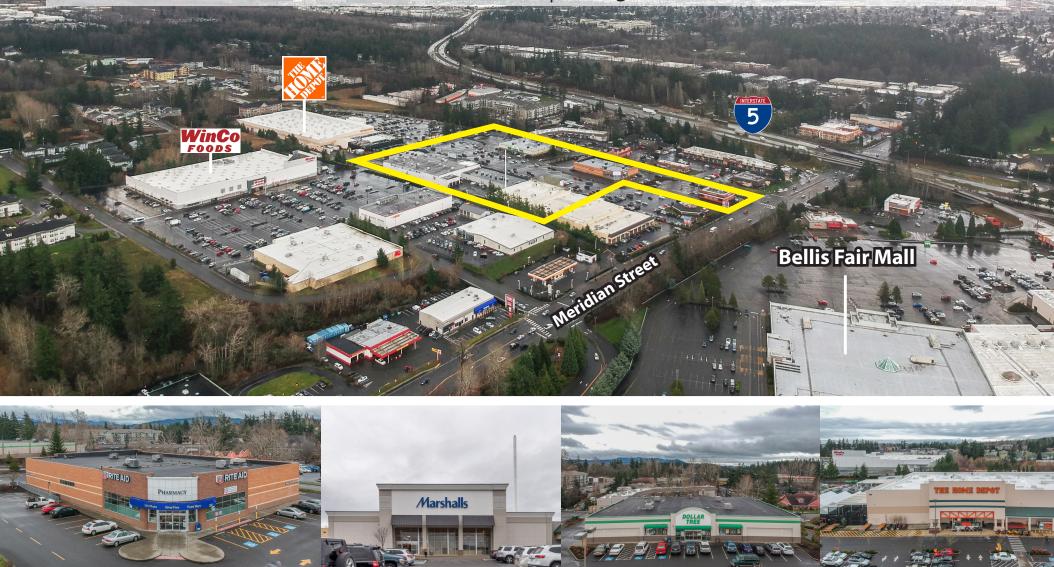

## **MERIDIAN VILLAGE SHOPPING CENTER**

3930 Meridian Street | Bellingham, WA

**Brian Stewart** (425) 289-2222 brians@rosenharbottle.com

### FEATURES:

- Brand New Vanilla Shell Finishes (lighting, ceiling grid, ADA Restrooms)
- Highest Traffic Intersection in Bellingham
  - 36,300+ Cars / Day on Meridian Street
- National Tenant Mix: Home Depot, Marshall's, Carters, Ross, Rite Aid, Dollar Tree, Guitar Center & More
- Adjacent to Bellis Fair Mall & WinCo
- Immediate Access to I-5
- •578 New Residential Units Permitted in 2017 in Bellingham
- Ample Parking