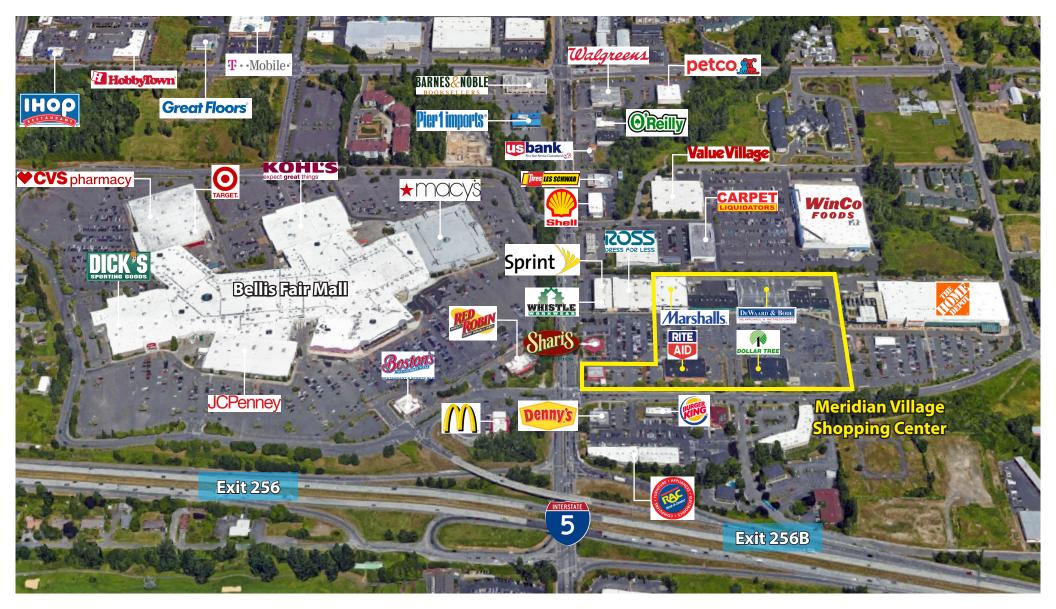

### **RETAIL TRADE AREA**

**Brian Stewart** (425) 289-2222 brians@rosenharbottle.com

### FEATURES:

- Brand New Vanilla Shell Finishes (lighting, ceiling grid, ADA Restrooms)
- Highest Traffic Intersection in Bellingham
  - 36,300+ Cars / Day on Meridian Street
- National Tenant Mix: Home Depot, Marshall's, Carters, Ross, Rite Aid, Dollar Tree, Guitar Center & More
- Adjacent to Bellis Fair Mall & WinCo
- Immediate Access to I-5
- •578 New Residential Units Permitted in 2017 in Bellingham
- Ample Parking