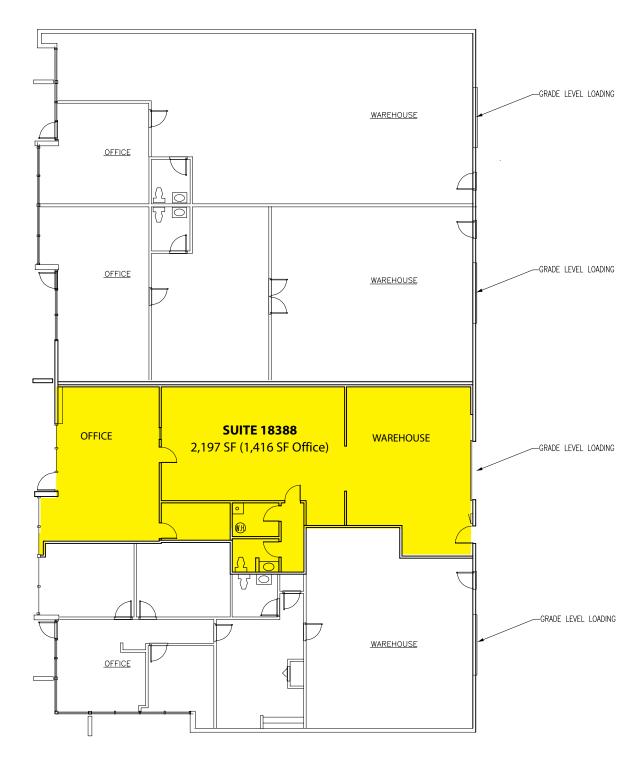

### **REDMOND INCUBATOR SPACE**

| Suite                                                                   | Total SF | Office SF | Rent/<br>Month | NNN   | Total/<br>Month | Avail   |
|-------------------------------------------------------------------------|----------|-----------|----------------|-------|-----------------|---------|
| 18388                                                                   | 2,197 SF | 1,416 SF  | \$2,304        | \$769 | \$3,073         | 11/1/18 |
| Notes: 1 GL, open office/showroom, 1 PO, 1 RR and clear-span warehouse. |          |           |                |       |                 |         |