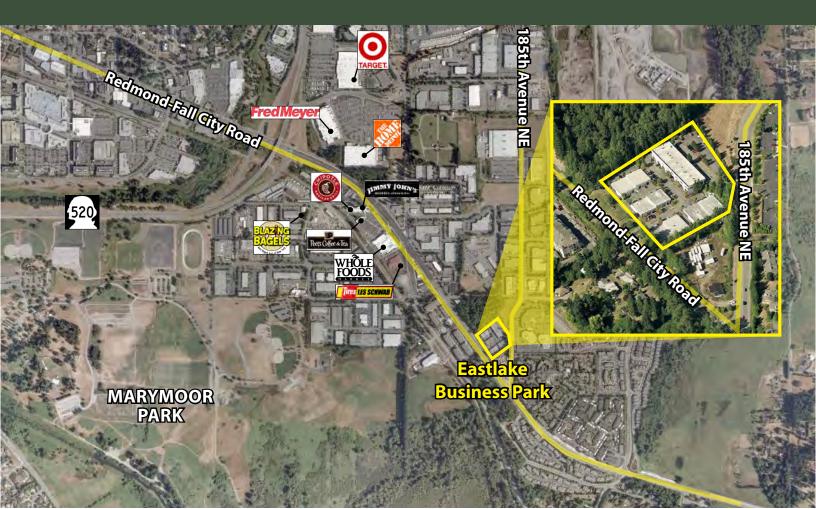

# EASTLAKE BUSINESS PARK

18336-18398 Redmond-Fall City Road, Redmond, WA 98052

For more information, contact:

#### **FEATURES:**

- Nearby Amenities Include Home Depot, Whole Foods, Chipotle, Jimmy John's & More
- Quick Access to SR 520
- 14' 16' Clear Height in Warehouse
- GL Rollup Doors
- Professional, Business Park Setting