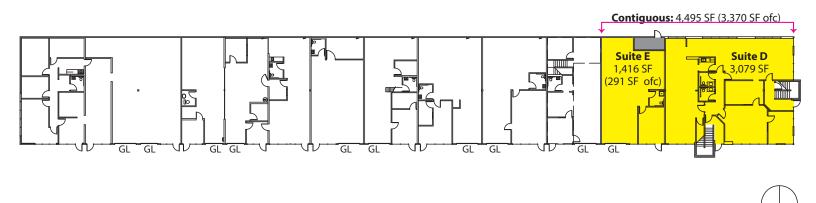

### **OFFICE WITH SIGNAGE & RARE FLEX SPACE**

| Suite | Total SF | Office<br>SF | Rent /<br>Month |       | Total /<br>Month | Available |
|-------|----------|--------------|-----------------|-------|------------------|-----------|
| D     | 3,079 SF | 3,079 SF     | \$6,158         | N/A   | \$6,158          | 7/1/2015  |
| Е     | 1,416 SF | 291 SF       | \$1,195         | \$481 | \$1,676          | 7/1/2015  |

Suites D & E are contiguous for 4,495 SF total.