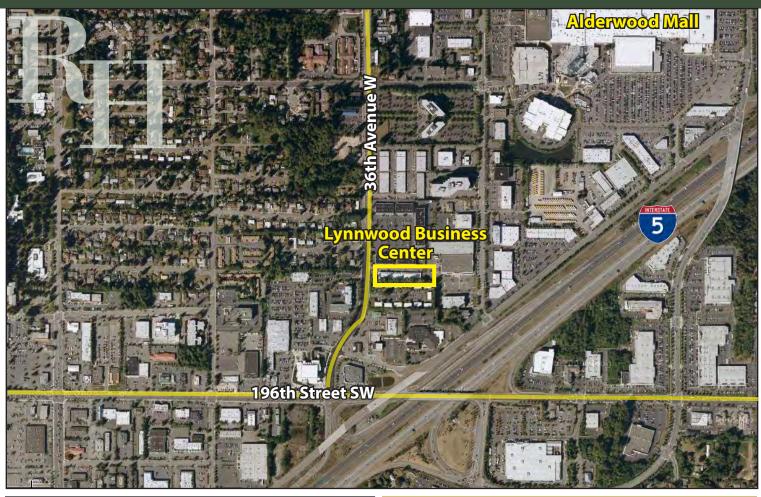

# LYNNWOOD BUSINESS CENTER 19231 36th Avenue W, Lynnwood, WA 98036

# LYNNWOOD BUSINESS CENTER 19231 36th Avenue W, Lynnwood, WA 98036

Suites D & E: 4,495 SF Total

Rosen~Harbottle Commercial Real Estate | P.O. Box 5003 Bellevue, WA 98009-5003 phone: (425) 454-3030 fax: (425) 454-6705 | www.rosenharbottle.com

# LYNNWOOD BUSINESS CENTER 19231 36th Avenue W, Lynnwood, WA 98036

For more information, contact: