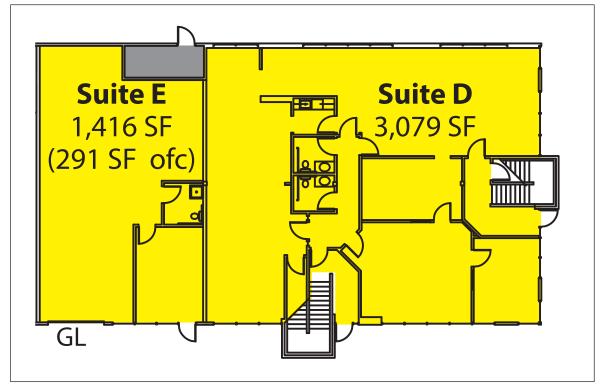

### **OFFICE WITH SIGNAGE & RARE FLEX SPACE**

| Suite | Total SF | Office<br>SF | Rent /<br>Month |       | Total /<br>Month | Available |
|-------|----------|--------------|-----------------|-------|------------------|-----------|
| D     | 3,079 SF | 3,079 SF     | \$6,158         | N/A   | \$6,158          | 7/1/2015  |
| Е     | 1,416 SF | 291 SF       | \$1,195         | \$481 | \$1,676          | 7/1/2015  |

Suites D & E are contiguous for 4,495 SF total.