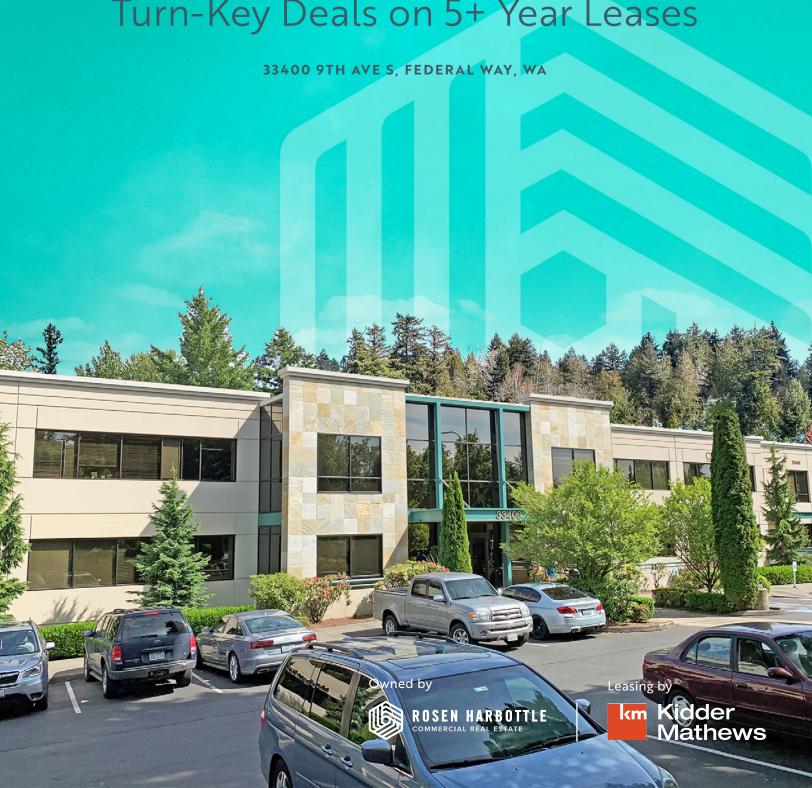

## Golden Stone Office Building

Turn-Key Deals on 5+ Year Leases

Golden Stone Office Building is a two-story, Class A office building with covered parking located off S 336th St in West Campus, Federal Way

\$26.00 per RSF

Renovations include lobby, common areas, bathrooms, and exterior

960 RSF - 2,077 RSF available

Located in the heart of West Campus office hub with great access to Hwy 99 & I-5

### Golden Stone Office Building

33400 9TH AVE S FEDERAL WAY, WA

WILL FRAME 253.722.1412 will.frame@kidder.com **DREW FRAME**253.722.1433
drew.frame@kidder.com

Owned by

Leased by

This information supplied herein is from sources we deem reliable. It is provided without any representation, warranty, or guarantee, expressed or implied as to its accuracy. Prospective Buyer or Tenant should conduct an independent investigation and verification of all matters deemed to be material, including, but not limited to, statements of income and expenses. Consult your attorney, accountant, or other professional advisor.