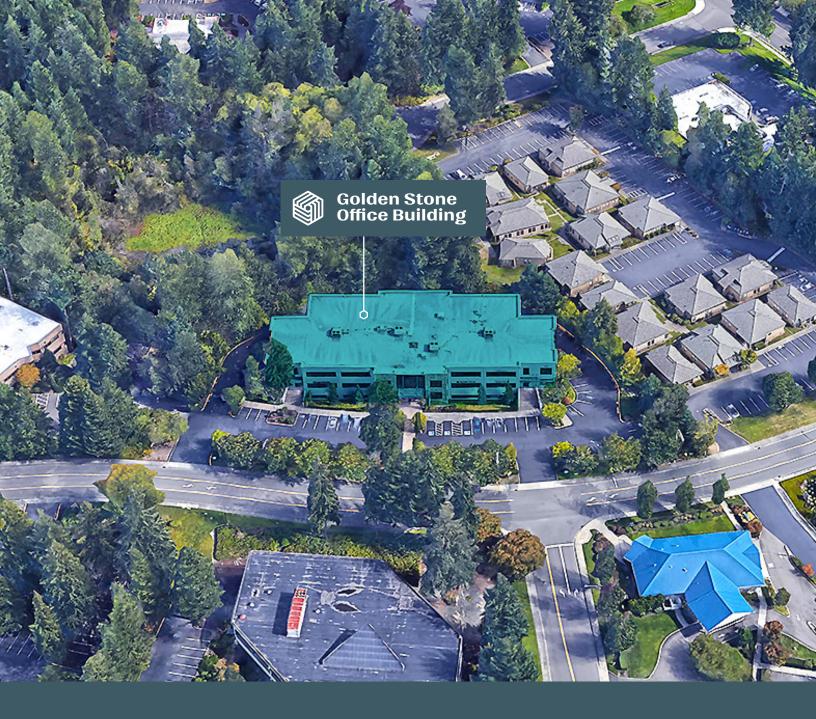

## Golden Stone Office Building

Turn-Key Deals on 5+ Year Leases

Golden Stone Office Building is a two-story, Class A office building with covered parking located off S 336th St in West Campus, Federal Way

### Golden Stone Office Building

33400 9TH AVE S FEDERAL WAY, WA

WILL FRAME 253.722.1412 will.frame@kidder.com **DREW FRAME**253.722.1433
drew.frame@kidder.com

Owned by

Leased by

This information supplied herein is from sources we deem reliable. It is provided without any representation, warranty, or guarantee, expressed or implied as to its accuracy. Prospective Buyer or Tenant should conduct an independent investigation and verification of all matters deemed to be material, including, but not limited to, statements of income and expenses. Consult your attorney, accountant, or other professional advisor.