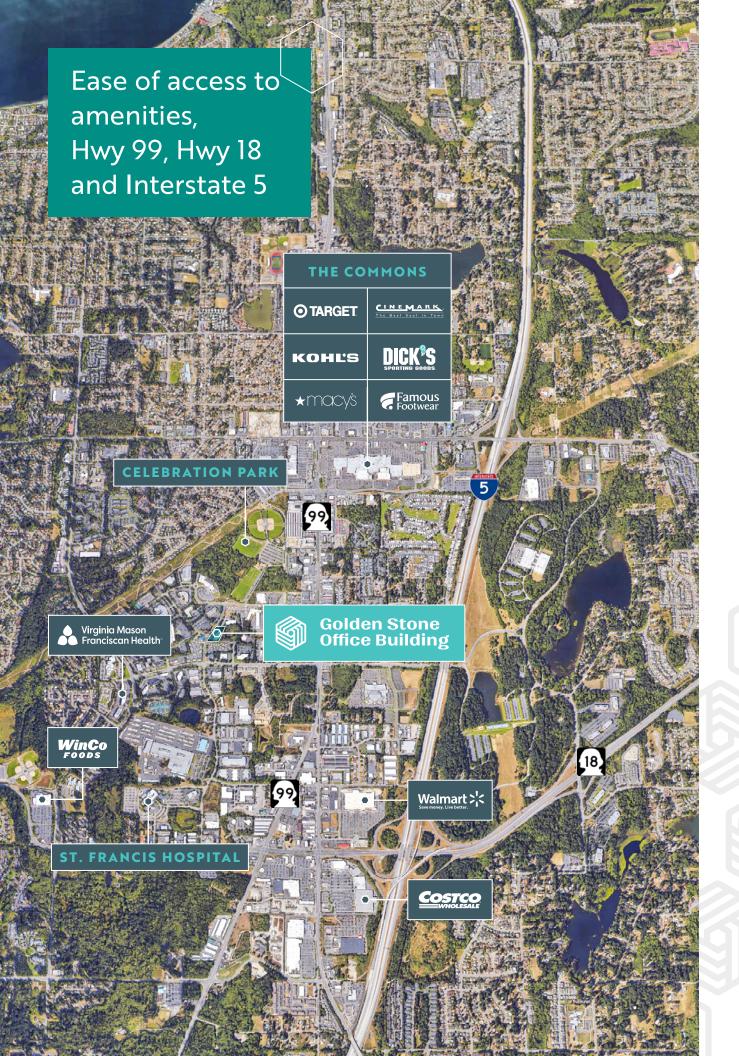

\$26.00 per RSF

Renovations include lobby, common areas, bathrooms, and exterior

960 RSF - 2,077 RSF available

Located in the heart of West Campus office hub with great access to Hwy 99 & I-5