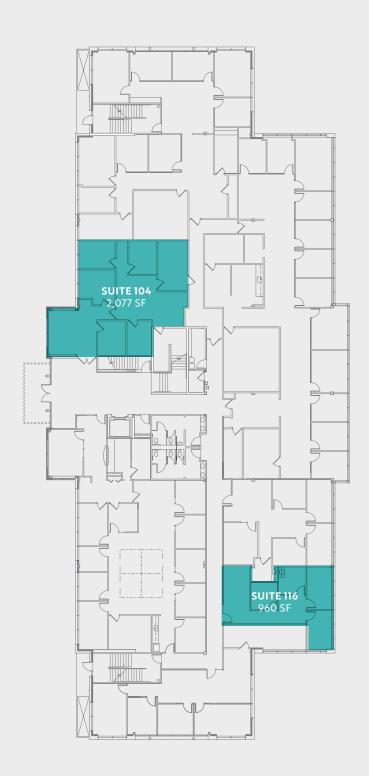

## Golden Stone Office Building

Turn-Key Deals on 5+ Year Leases





Golden Stone Office Building is a two-story, Class A office building with covered parking located off S 336th St in West Campus, Federal Way



\$26.00 per RSF



Renovations include lobby, common areas, bathrooms, and exterior



960 RSF - 2,077 RSF available



Located in the heart of West Campus office hub with great access to Hwy 99 & I-5



#### 1st floor

**GOLDEN STONE** 



# Suite Size 104 2,077 SF 116 960 SF

### 2nd floor

**GOLDEN STONE** 



Suite Size

200 1,756 SF

207\* 1,899 SF

\*Sublease



### Golden Stone Office Building

33400 9TH AVE S FEDERAL WAY, WA

WILL FRAME 253.722.1412 will.frame@kidder.com **DREW FRAME**253.722.1433
drew.frame@kidder.com

Owned by



Leased by



This information supplied herein is from sources we deem reliable. It is provided without any representation, warranty, or guarantee, expressed or implied as to its accuracy. Prospective Buyer or Tenant should conduct an independent investigation and verification of all matters deemed to be material, including, but not limited to, statements of income and expenses. Consult your attorney, accountant, or other professional advisor.