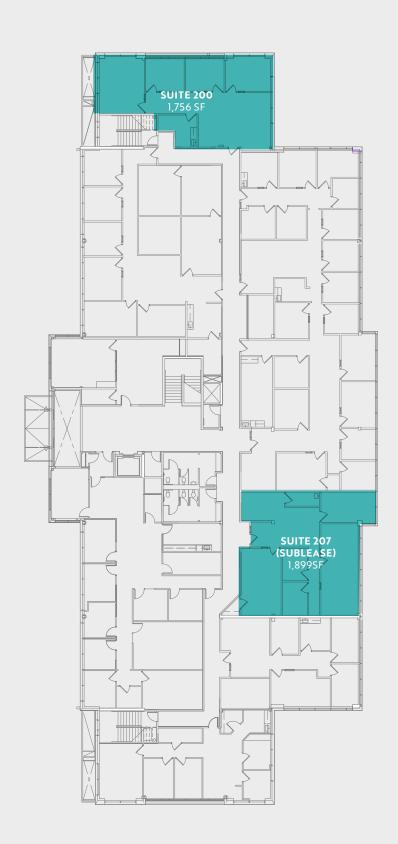

### 2nd floor

**GOLDEN STONE** 

Suite Size

200 1,756 SF

207\* 1,899 SF

\*Sublease