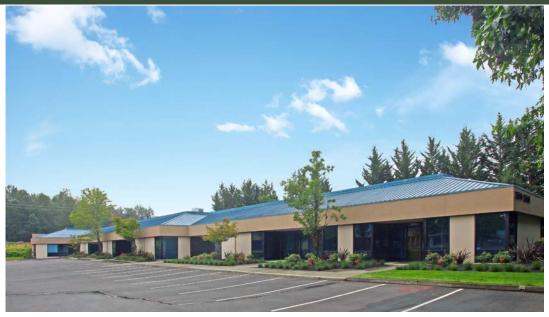

25316-25530 74th Avenue S, Kent, WA 98032

# HIGH-IMAGE OFC/ WHSE/FLEX SPACE 1,187 SF - 2,670 SF Available

#### **FEATURES:**

- Motivated Landlord Ready to Make Deals!
- Varying Suite Sizes Ready to Lease
- Quick Access to SR 167
- Flexible Office/Whse/Flex Configurations
- 12' 16' Clear Height
- GL Loading
- \$0.60/SF Shell | \$0.85/SF Office