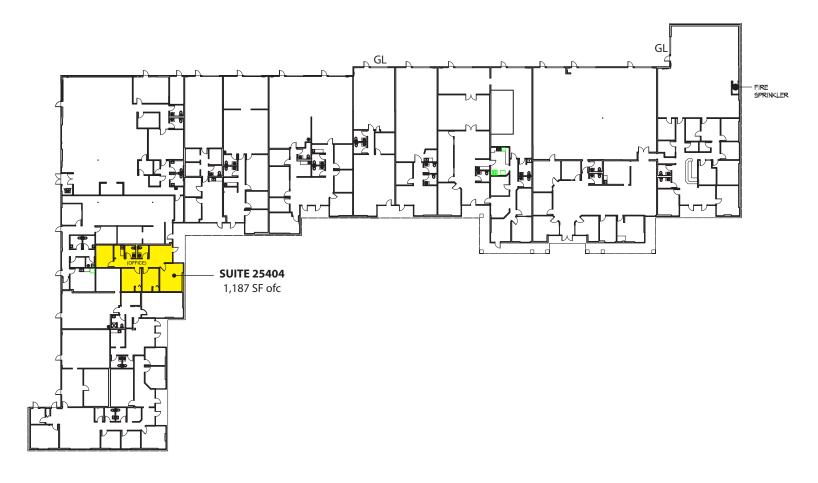

#### **Building A**

| Suite                                    | Total SF | Ofc SF | Whse SF |  |  |
|------------------------------------------|----------|--------|---------|--|--|
| 25404                                    | 1,187    | 1,187  | -       |  |  |
| Note: \$1,495 / Month, plus NNN Expenses |          |        |         |  |  |