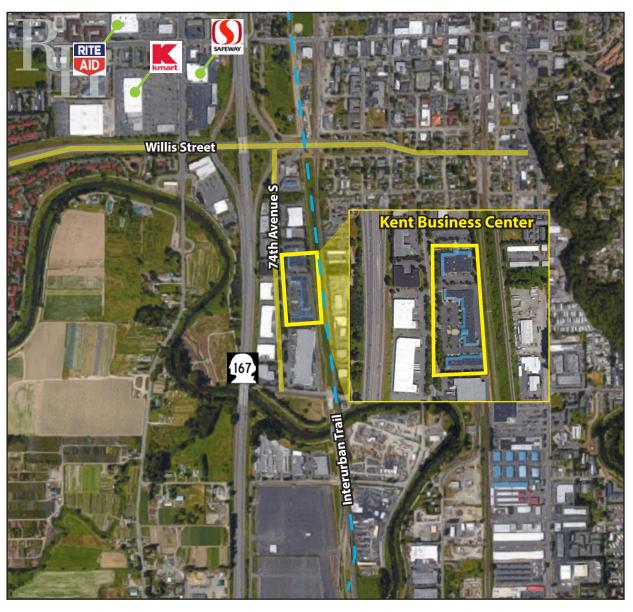

---------|--|--|
| 25404                                    | 1,187    | 1,187  | -       |  |  |
| Note: \$1,495 / Month, plus NNN Expenses |          |        |         |  |  |







Rosen~Harbottle Commercial Real Estate | P.O. Box 5003 Bellevue, WA 98009-5003 phone: (425) 454-3030 fax: (425) 454-6705 | www.rosenharbottle.com

25316-25530 74th Avenue S, Kent, WA 98032

#### **Building B**

| Suite | Total SF | Ofc SF | Whse SF | Avaliable |
|-------|----------|--------|---------|-----------|
| 25520 | 1,644    | 656    | 988     | 6/1/2018  |
| 25530 | 2,670    | 2,214  | 456     | Now       |





Rosen~Harbottle Commercial Real Estate | P.O. Box 5003 Bellevue, WA 98009-5003 phone: (425) 454-3030 fax: (425) 454-6705 | www.rosenharbottle.com

25316-25530 74th Avenue S, Kent, WA 98032





For more information, contact:

ROSEN~HARBOTTLE
COMMERCIAL REAL ESTATE

**Brian Stewart** 

(425) 289-2222 brians@rosenharbottle.com

**Grant Rubenstein** 

(425) 289-2220 grant@rosenharbottle.com www.rosenharbottle.com

Rosen~Harbottle Commercial Real Estate | P.O. Box 5003 Bellevue, WA 98009-5003 phone: (425) 454-3030 fax: (425) 454-6705 | www.rosenharbottle.com