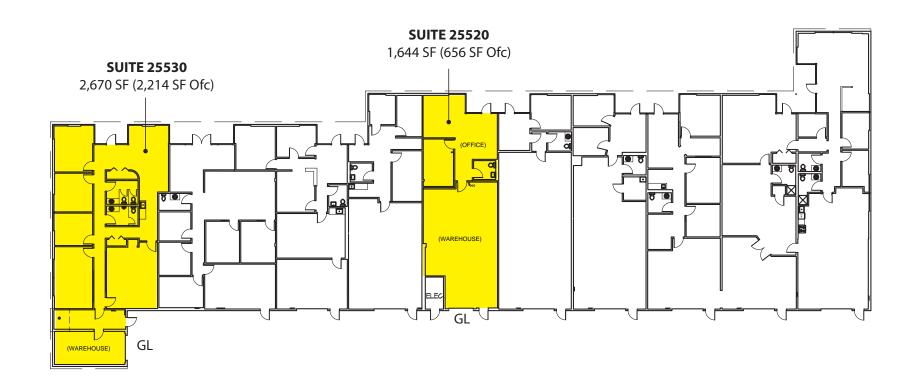

#### **Building B**

| Suite | Total SF | Ofc SF | Whse SF | Avaliable |
|-------|----------|--------|---------|-----------|
| 25520 | 1,644    | 656    | 988     | 6/1/2018  |
| 25530 | 2,670    | 2,214  | 456     | Now       |