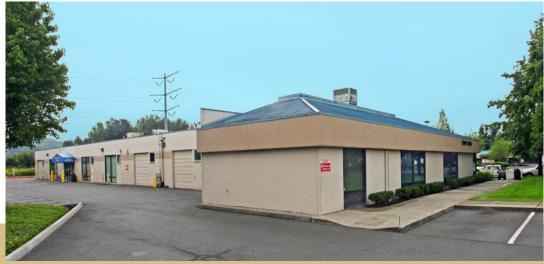

25316-25530 74th Avenue S, Kent, WA 98032





# HIGH-IMAGE OFC/ WHSE/FLEX SPACE 1,187 SF - 2,670 SF Available

#### **FEATURES:**

- Motivated Landlord Ready to Make Deals!
- Varying Suite Sizes Ready to Lease
- Quick Access to SR 167
- Flexible Office/Whse/Flex Configurations
- 12' 16' Clear Height
- GL Loading
- \$0.60/SF Shell | \$0.85/SF Office

For more information, contact:

#### ROSEN~HARBOTTLE COMMERCIAL REAL ESTATE

**Brian Stewart** 

**Grant Rubenstein** 

(425) 289-2222

(425) 289-2220

brians@rosenharbottle.com

grant@rosenharbottle.com

www.rosenharbottle.com

Rosen~Harbottle Commercial Real Estate | P.O. Box 5003 Bellevue, WA 98009-5003 phone: (425) 454-3030 fax: (425) 454-6705 | www.rosenharbottle.com

he information provided has been obtained from sources believed reliable. While we do not doubt its accuracy, we hav