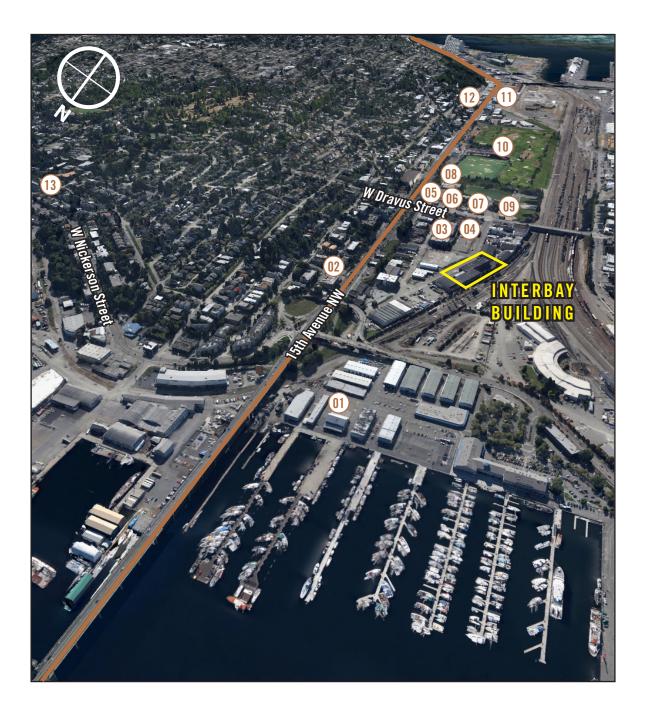

## LOCATION MAP

- (1) Fisherman's Terminal
- 12 La Palma Family Mexican Restaurant
- 03 QFC
- 04 Pagliacci's Pizza
- (05) Starbucks
- (06) Red Mill Burgers
- 1) Tuk Tuk Thai Kitchen
- **IB** Slate Apartments
- (19) Interbay Athletic Fields
- 10 Interbay Golf Center
- (1) Whole Foods
- US Post Office
- (13) Seattle Pacific University