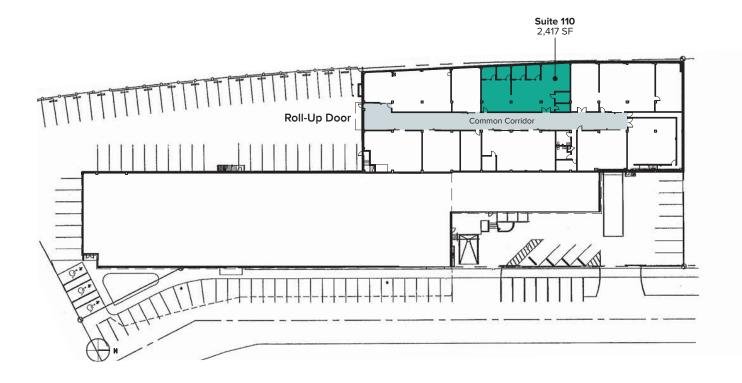

# LOWER LEVEL FLOOR PLAN

| Suite | Square Feet | Rent               | Notes                                                                                                                                                 |
|-------|-------------|--------------------|-------------------------------------------------------------------------------------------------------------------------------------------------------|
| 110   | 2,417 SF    | \$3,200/Month, NNN | Office/Warehouse space with 4 private offices and open warehouse area. Roll-up door entry to the common corridor. Free parking. <b>Available now.</b> |