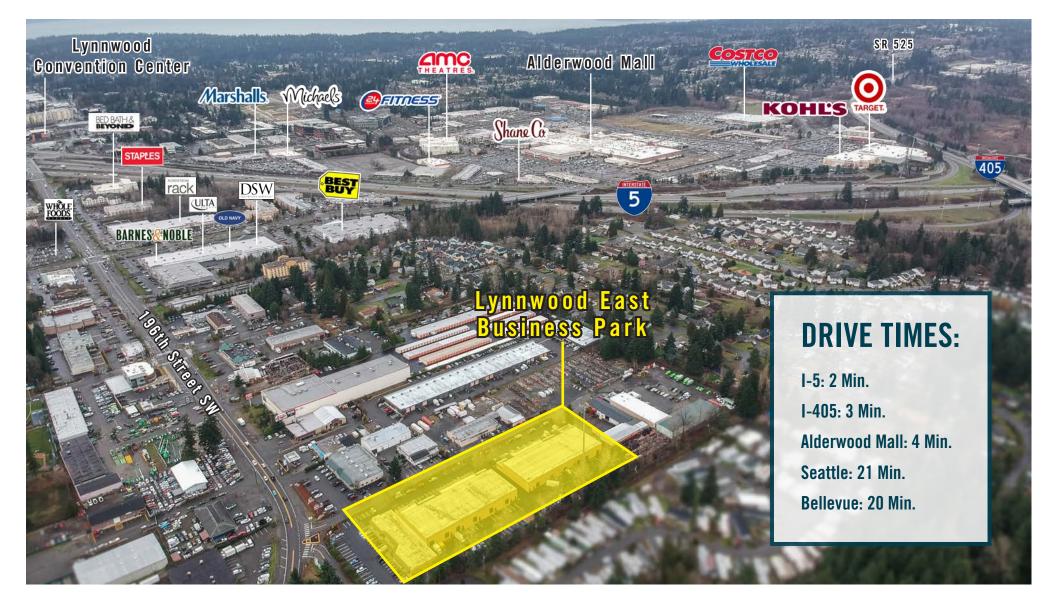

# LYNNWOOD EAST BUSINESS PARK

#### 2027 196th Street SW | Lynnwood, WA

#### Caleb Farnworth, CCIM

425.289.2235 calebf@rosenharbottle.com

425.454.3030 rosenharbottle.com



# HIGH-VISIBILITY RETAIL SPACE

### 835 SF Available

## \$22.00/SF, NNN

#### FEATURES

- Available 7/1/2021
- 22,307+ Cars/Day on 196th Street SW
- Easy Ingress/Egress
- Abundant Parking
- Monument Signage & Building Signage Available

professional advisor. The terms of sale or lease set forth herein are subject to change or withdrawal at any time and without notice.

• Immediate Access to I-5, I-405, and SR-525







## LOCATION MAP