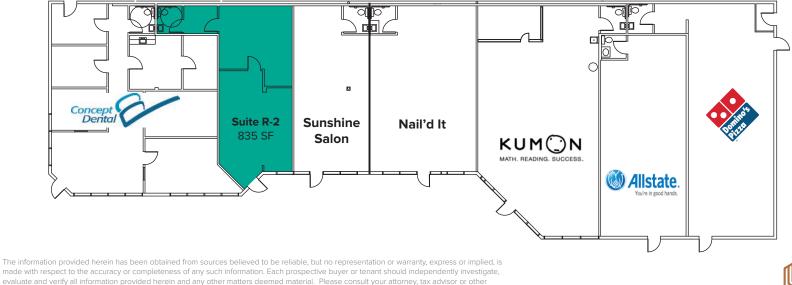

# LYNNWOOD EAST BUSINESS PARK

#### 2027 196th Street SW | Lynnwood, WA

#### Caleb Farnworth, CCIM

425.289.2235 calebf@rosenharbottle.com

425.454.3030 rosenharbottle.com



# HIGH-VISIBILITY RETAIL SPACE

### 835 SF Available

## \$22.00/SF, NNN

#### FEATURES

- Available 7/1/2021
- 22,307+ Cars/Day on 196th Street SW
- Easy Ingress/Egress
- Abundant Parking
- Monument Signage & Building Signage Available

professional advisor. The terms of sale or lease set forth herein are subject to change or withdrawal at any time and without notice.

• Immediate Access to I-5, I-405, and SR-525







## LOCATION MAP