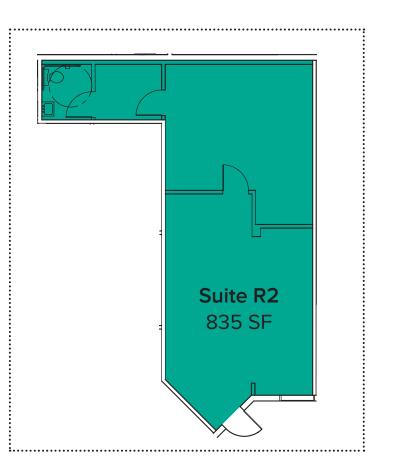

# LYNNWOOD EAST BUSINESS PARK

#### 2027 196th Street SW | Lynnwood, WA

#### Caleb Farnworth, CCIM

425.289.2235 calebf@rosenharbottle.com

425.454.3030 rosenharbottle.com



# HIGH-VISIBILITY RETAIL SPACE

### 835 SF Available

## \$22.00/SF, NNN

#### FEATURES

- Available 7/1/2021
- 22,307+ Cars/Day on 196th Street SW
- Easy Ingress/Egress
- Abundant Parking
- Monument Signage & Building Signage Available

professional advisor. The terms of sale or lease set forth herein are subject to change or withdrawal at any time and without notice.

• Immediate Access to I-5, I-405, and SR-525







## LOCATION MAP