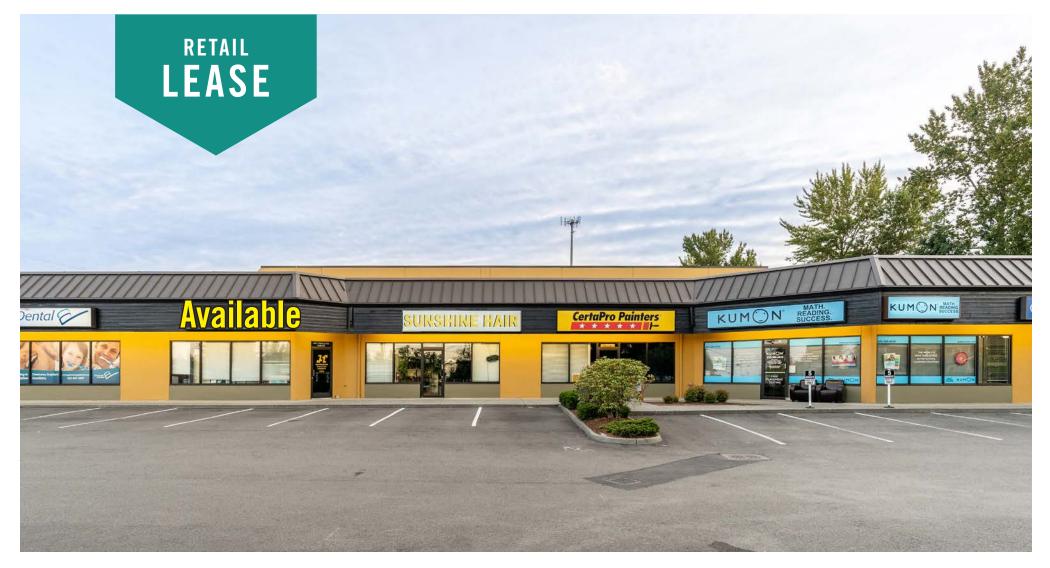

# HIGH-VISIBILITY RETAIL SPACE

### 835 SF Available

#### FEATURES

- Available 7/1/2021
- 22,307+ Cars/Day on 196th Street SW
- Easy Ingress/Egress
- Abundant Parking
- Monument Signage & Building Signage Available

professional advisor. The terms of sale or lease set forth herein are subject to change or withdrawal at any time and without notice.