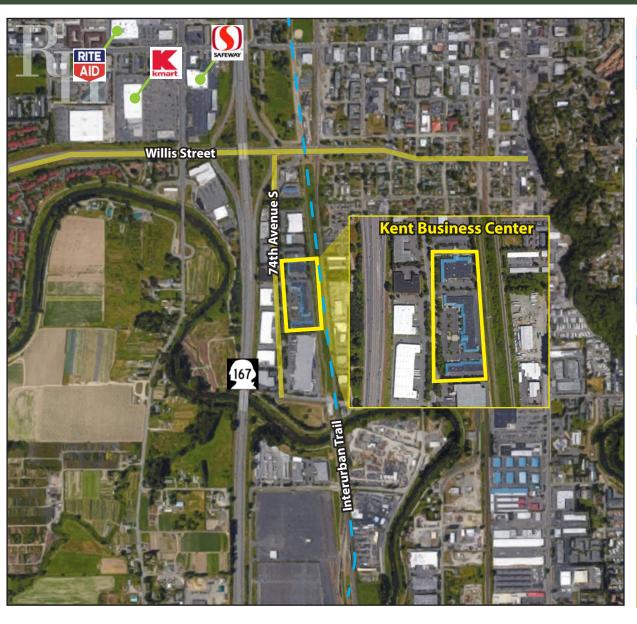

ly confirm its accuracy and completeness.

25316-25530 74th Avenue S, Kent, WA 98032

#### **Building A**

| Suite | Total SF | Ofc SF | Whse SF |
|-------|----------|--------|---------|
| 25404 | 1,187    | 1,187  | -       |







Rosen~Harbottle Commercial Real Estate | P.O. Box 5003 Bellevue, WA 98009-5003 phone: (425) 454-3030 fax: (425) 454-6705 | www.rosenharbottle.com

25316-25530 74th Avenue S, Kent, WA 98032

#### **Building B**

| Suite | Total SF | Ofc SF | Whse SF |
|-------|----------|--------|---------|
| 25510 | 3,404    | 2,309  | 1,095   |
| 25530 | 2,670    | 2,214  | 456     |





Rosen~Harbottle Commercial Real Estate | P.O. Box 5003 Bellevue, WA 98009-5003 phone: (425) 454-3030 fax: (425) 454-6705 | www.rosenharbottle.com

25316-25530 74th Avenue S, Kent, WA 98032





For more information, contact:

ROSEN~HARBOTTLE
COMMERCIAL REAL ESTATE

**Brian Stewart** 

(425) 289-2222 brians@rosenharbottle.com

**Grant Rubenstein** 

(425) 289-2220 grant@rosenharbottle.com www.rosenharbottle.com

Rosen~Harbottle Commercial Real Estate | P.O. Box 5003 Bellevue, WA 98009-5003 phone: (425) 454-3030 fax: (425) 454-6705 | www.rosenharbottle.com