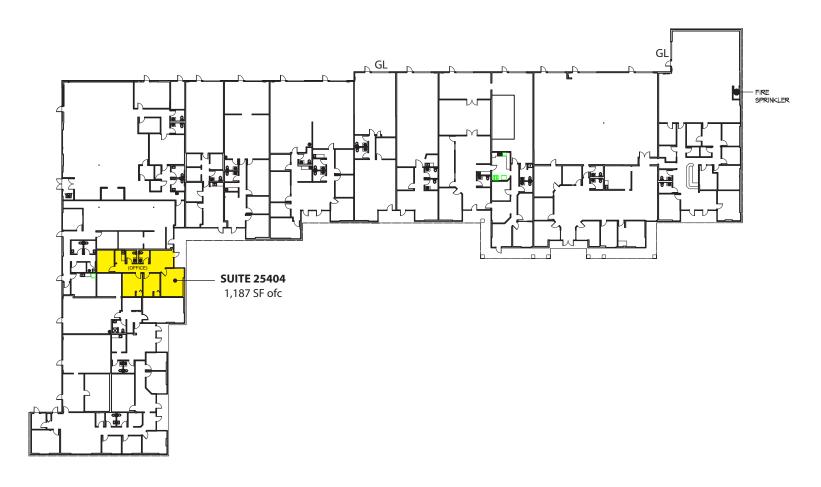

#### **Building A**

| Suite | Total SF | Ofc SF | Whse SF |
|-------|----------|--------|---------|
| 25404 | 1,187    | 1,187  | -       |

Rosen~Harbottle Commercial Real Estate | P.O. Box 5003 Bellevue, WA 98009-5003 phone: (425) 454-3030 fax: (425) 454-6705 | www.rosenharbottle.com