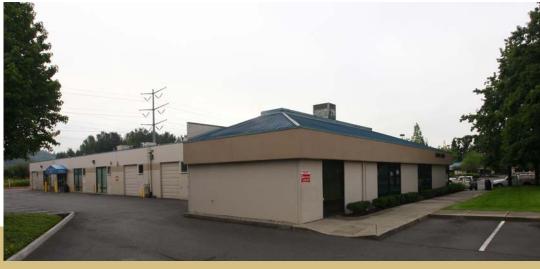

25316-25530 74th Avenue S, Kent, WA 98032





# HIGH-IMAGE OFC/ WHSE/FLEX SPACE

1,187 SF - 3,404 SF Available

#### **FEATURES:**

- Motivated Landlord Ready to Make Deals!
- Varying Suite Sizes Ready to Lease
- Ouick Access to SR 167
- Flexible Office/Whse/Flex Configurations
- 12' 16' Clear Height
- GL Loading
- \$0.55/SF Shell | \$0.85/SF Office

For more information, contact:

#### **ROSEN~HARBOTTLE COMMERCIAL REAL ESTATE**

**Brian Stewart** 

**Grant Rubenstein** 

(425) 289-2222

(425) 289-2220

brians@rosenharbottle.com

grant@rosenharbottle.com

www.rosenharbottle.com

Rosen~Harbottle Commercial Real Estate | P.O. Box 5003 Bellevue, WA 98009-5003 phone: (425) 454-3030 fax: (425) 454-6705 | www.rosenharbottle.com

he information provided has been obtained from sources believed reliable. While we do not doubt its accuracy, w