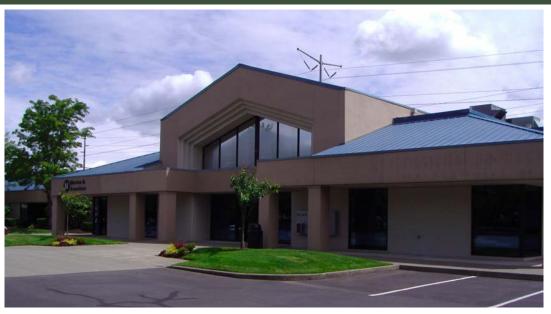

25316-25530 74th Avenue S, Kent, WA 98032

# HIGH-IMAGE OFC/ WHSE/FLEX SPACE

1,187 SF - 3,404 SF Available

#### **FEATURES:**

- Motivated Landlord Ready to Make Deals!
- Varying Suite Sizes Ready to Lease
- Ouick Access to SR 167
- Flexible Office/Whse/Flex Configurations
- 12' 16' Clear Height
- GL Loading
- \$0.55/SF Shell | \$0.85/SF Office