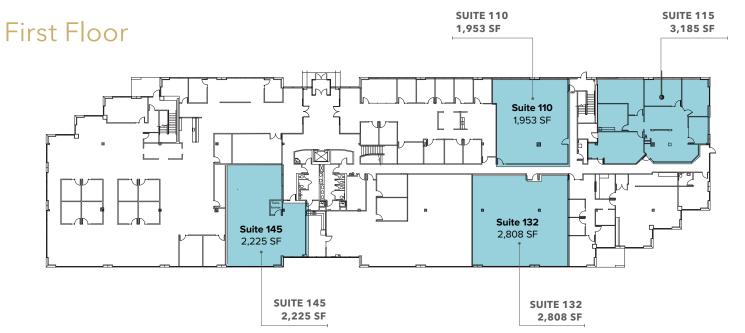

#### **AVAILABILITIES**

| Suite | RSF   |
|-------|-------|
| 110   | 1,953 |
| 115   | 3,185 |
| 132   | 2,808 |
| 145   | 2,225 |

WILL FRAME
253.722.1412
will.frame@kidder.com

DREW FRAME
253.722.1433
drew.frame@kidder.com

#### **BUILDING AVAILABLE SPACE**

| Suite | SF        |
|-------|-----------|
| 110   | 1,953 RSF |
| 115   | 3,185 RSF |
| 132   | 2,808 RSF |
| 145   | 2,225 RSF |

1,953 - 10,171
SQUARE FEET

\$14.50, NNN