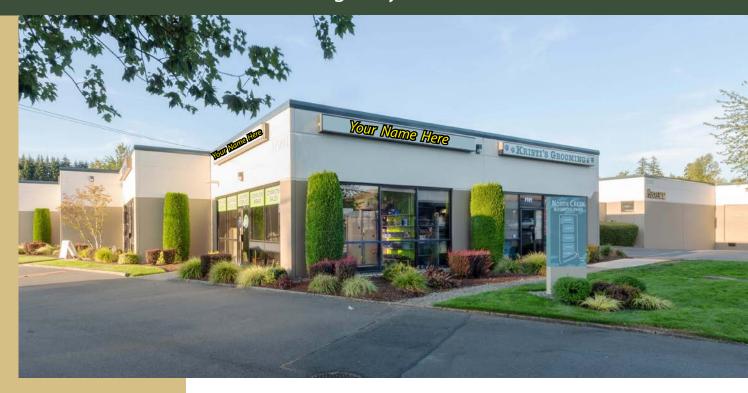

### **HIGH-VISIBILITY RETAIL**

1,125 SF Available

### **FEATURES:**

- Bothell-Everett Highway Frontage
- Monument & Pylon Signage Available
- 31,000 Cars per Day on Bothell-Everett Hwy
- Ample Glass
- Quality Concrete-Tilt

Rosen~Harbottle Commercial Real Estate | P.O. Box 5003 Bellevue, WA 98009-5003 phone: (425) 454-3030 fax: (425) 454-6705 | www.rosenharbottle.com