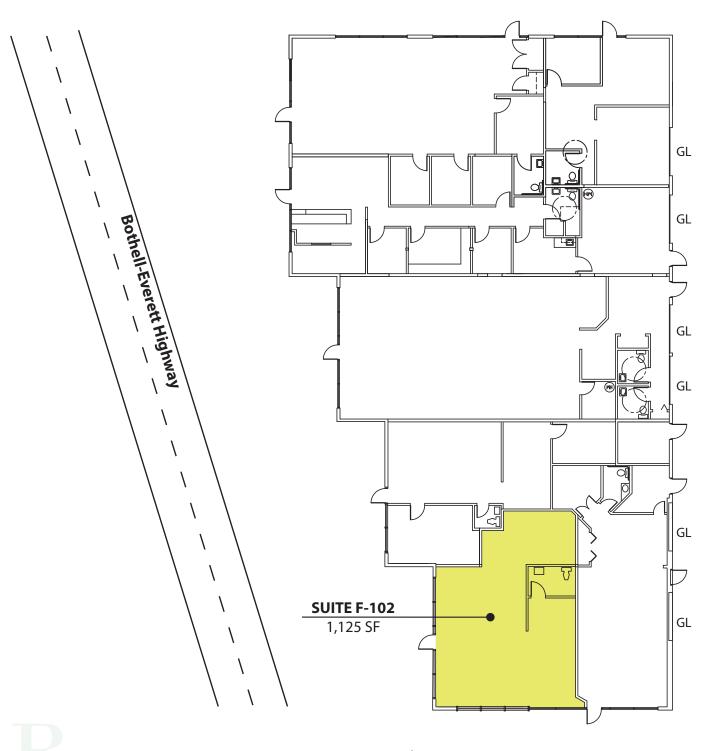

### **Available Space**

| Suite | <b>Square Footage</b> | Rent            | Available |
|-------|-----------------------|-----------------|-----------|
| F-102 | 1,125 SF              | \$25.00/SF, NNN | 3/1/2019  |