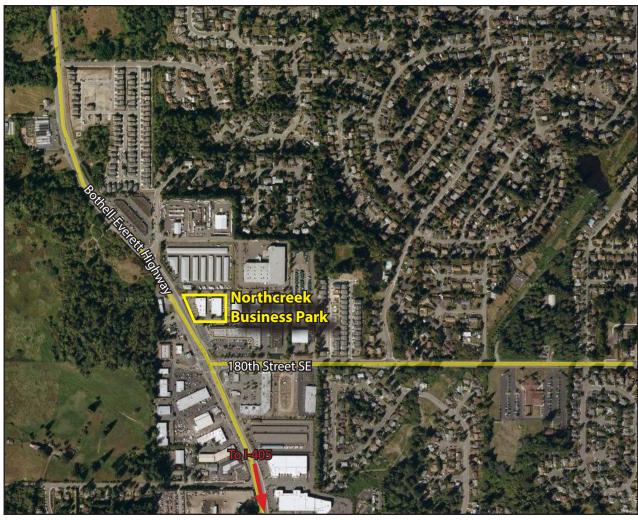

### **FEATURES:**

- Bothell-Everett Highway Frontage
- Monument & Pylon Signage Available
- 31,000 Cars per Day on Bothell-Everett Hwy
- Ample Glass
- Quality Concrete-Tilt

Rosen~Harbottle Commercial Real Estate | P.O. Box 5003 Bellevue, WA 98009-5003 phone: (425) 454-3030 fax: (425) 454-6705 | www.rosenharbottle.com