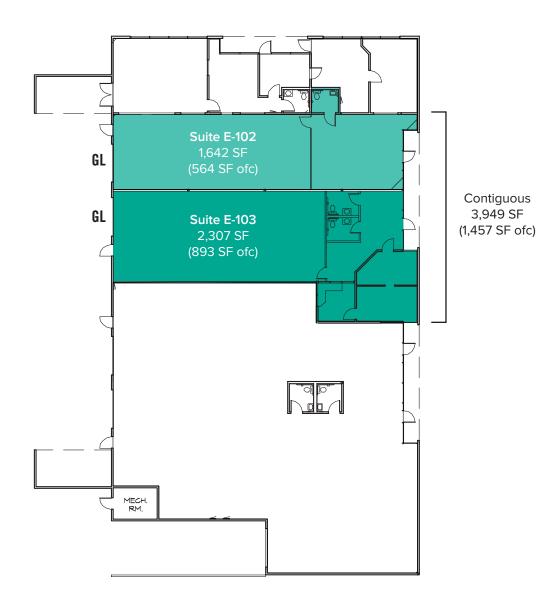

## BUILDING E FLOOR PLAN

#### **SUITE E-102**

- Available 9/1/2021
- 1,642 SF (564 SF ofc)
- \$2,135/Month, NNN
- Office/Warehouse Space
- 1 Restroom
- 1 Grade-level Loading Door
- Contiguous with Suite E-103 for a total of 3,949 SF (\$5,134/Month, NNN)

### **SUITE E-103**

- Available 9/1/2021
- 2,307 SF (893 SF ofc)
- \$2,999/Month, NNN
- Office/Warehouse Space
- 2 Restrooms
- 1 Grade-level Loading Door
- Contiguous with Suite E-102 for a total of 3,949 SF (\$5,134/Month, NNN)