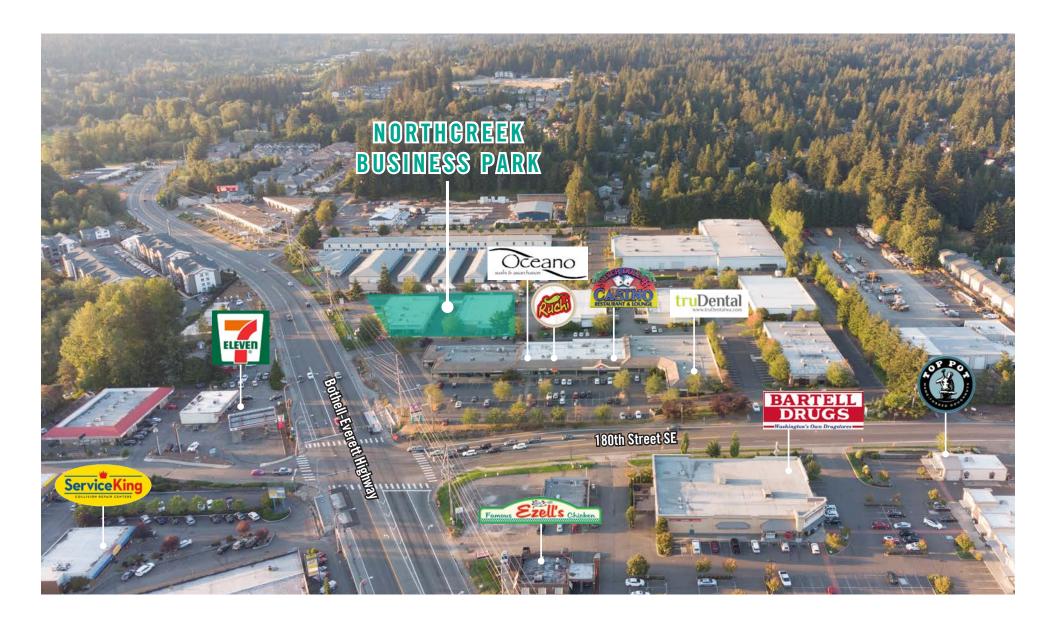

# NORTHCREEK BUSINESS PARK, Building E

17901 - 17909 Bothell-Everett Highway | Bothell, WA

### **Brian Stewart**

425.289.2222 brians@rosenharbottle.com



## BUILDING E FLOOR PLAN

#### **SUITE E-102**

- Available 9/1/2021
- 1,642 SF (564 SF ofc)
- \$2,135/Month, NNN
- Office/Warehouse Space
- 1 Restroom
- 1 Grade-level Loading Door
- Contiguous with Suite E-103 for a total of 3,949 SF (\$5,134/Month, NNN)

### **SUITE E-103**

- Available 9/1/2021
- 2,307 SF (893 SF ofc)
- \$2,999/Month, NNN
- Office/Warehouse Space
- 2 Restrooms
- 1 Grade-level Loading Door
- Contiguous with Suite E-102 for a total of 3,949 SF (\$5,134/Month, NNN)





# **LOCATION MAP**