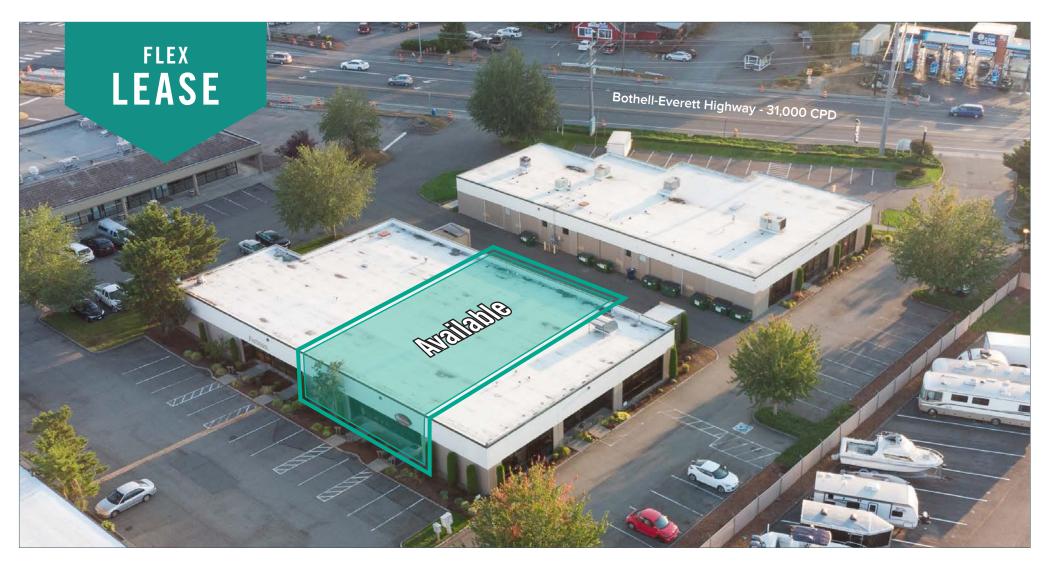

# NORTHCREEK BUSINESS PARK, Building E

17901 - 17909 Bothell-Everett Highway | Bothell, WA

#### **SUITE E-102**

- Available 9/1/2021
- 1,642 SF (564 SF ofc)
- \$2,135/Month, NNN
- Office/Warehouse Space
- 1 Restroom
- 1 Grade-level Loading Door
- Contiguous with Suite E-103 for a total of 3,949 SF (\$5,134/Month, NNN)

### **SUITE E-103**

- Available 9/1/2021
- 2,307 SF (893 SF ofc)
- \$2,999/Month, NNN
- Office/Warehouse Space
- 2 Restrooms
- 1 Grade-level Loading Door
- Contiguous with Suite E-102 for a total of 3,949 SF (\$5,134/Month, NNN)