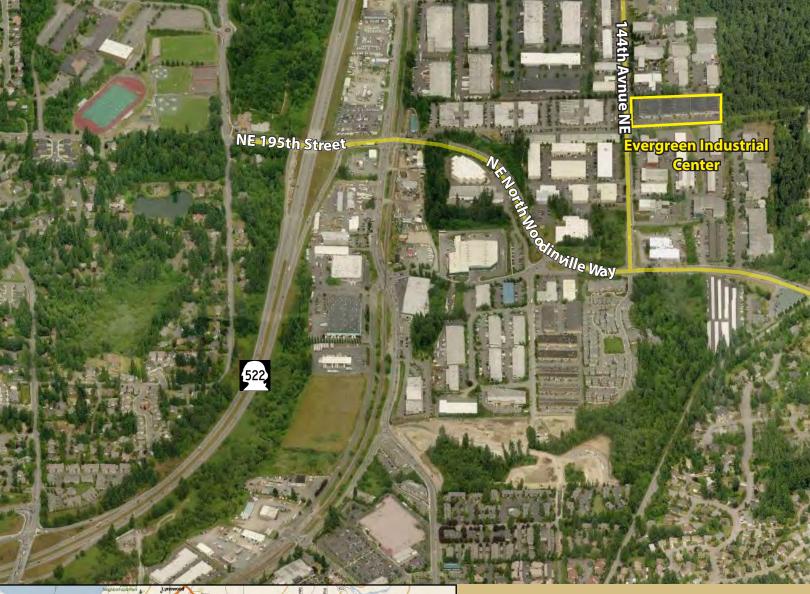

# **EVERGREEN INDUSTRIAL CENTER**

19510 144th Avenue NE, Woodinville, WA 98072

#### **FEATURES:**

- \$1.25/SF Office | \$0.65/SF Whse | \$0.75/SF Mezz
- New Exterior
- Ouick Access to SR 522 & I-405
- 20' Clear Height
- Sprinklered & 3-Phase Power
- DH & GL Loading
- Concrete Tilt-Up Construction
- Ideal Uses: Distribution, Manufacturing, Storage, Winery, Brewery