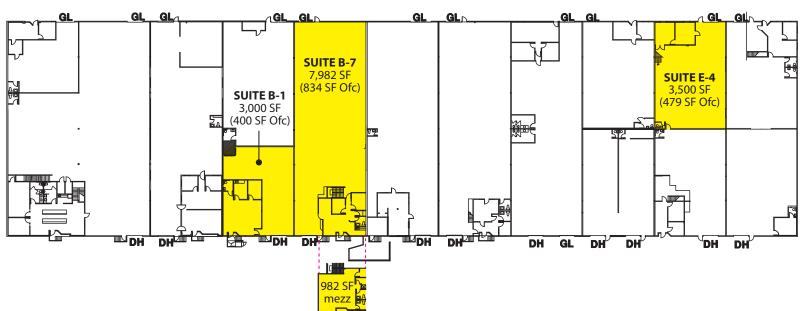

## WAREHOUSE/MANUFACTURING

| Suite                                                                             | Total SF | Office SF | Mezz SF | Rent/<br>Month | NNN     | Total/<br>Month  | Avail  |
|-----------------------------------------------------------------------------------|----------|-----------|---------|----------------|---------|------------------|--------|
| B-1                                                                               | 3,000 SF | 400 SF    | -       | \$2,190        | \$750   | \$2,940          | Now    |
| B-7                                                                               | 7,982 SF | 834 SF    | 982 SF  | \$5,861        | \$1,750 | \$7,611          | Now    |
| Suites B-1 & B-7 are contiguous for 10,982 SF (1,234 SF Ofc + 982 SF Mezz) total. |          |           |         |                |         |                  |        |
| F_4                                                                               | 3 500 SE | /70 SE    | _       | \$2.562        | \$875   | \$3. <b>4</b> 37 | 0/1/1/ |

## **EVERGREEN INDUSTRIAL CENTER**

19510 144th Avenue NE, Woodinville, WA 98072

Suite B-1: 3,000 SF (400 SF Ofc) Suite B-7: 7,982 SF (834 SF Ofc)

Combined: 10,982 SF (1,234 SF Ofc + 982 SF Mezz)

For more information, contact: