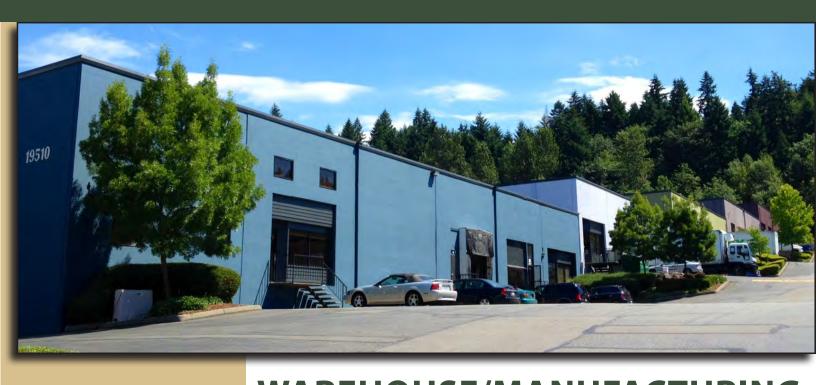

# **EVERGREEN INDUSTRIAL CENTER**

19510 144th Avenue NE, Woodinville, WA 98072

#### **FEATURES:**

- \$1.25/SF Office | \$0.65/SF Whse | \$0.75/SF Mezz
- New Exterior
- Ouick Access to SR 522 & I-405
- 20' Clear Height
- Sprinklered & 3-Phase Power
- DH & GL Loading
- Concrete Tilt-Up Construction
- Ideal Uses: Distribution, Manufacturing, Storage, Winery, Brewery