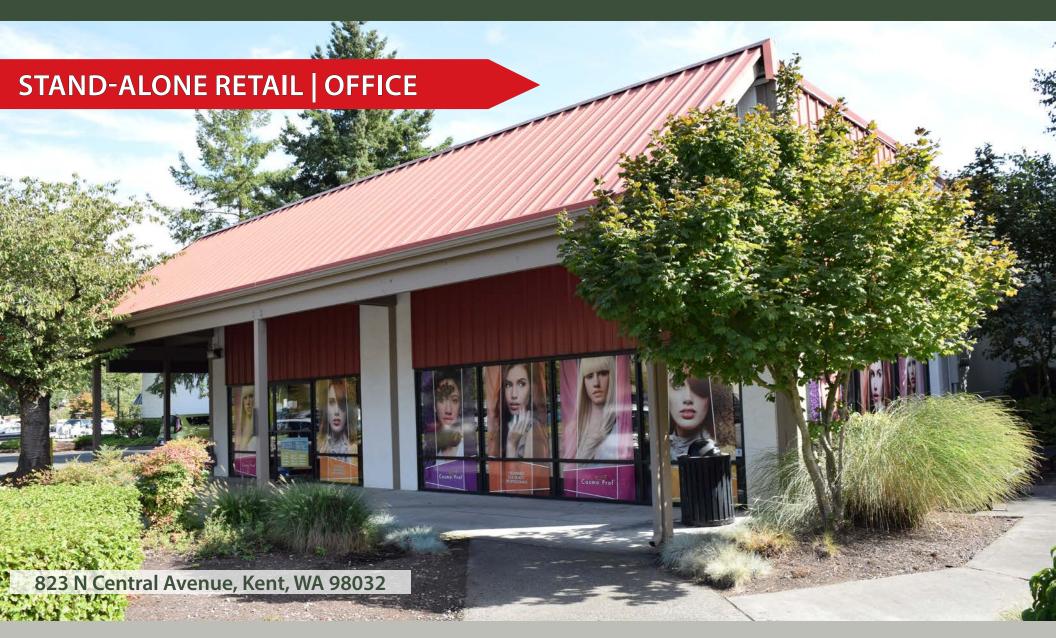

# STAND-ALONE RETAIL | OFFICE BUILDING

#### **FEATURES:**

- Frontage on N Central Avenue
- Building Signage
- Quick Access to SR 167, SR 516 & Downtown Kent
- Three Blocks from Kent Station & Retail Amenities
- On-Site Amenities: Nail Salon & Teriyaki Restaurant
- · Concrete, Steel & Glass Construction