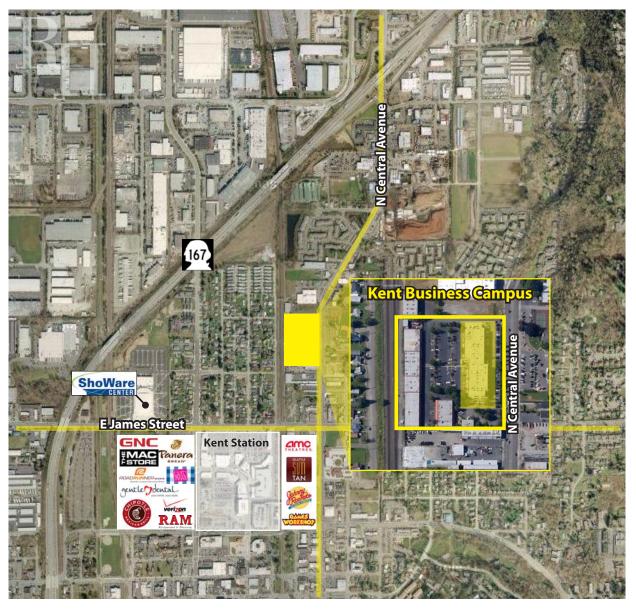

#### **FEATURES:**

- Frontage on N Central Avenue
- Building Signage
- Quick Access to SR 167, SR 516 & Downtown Kent
- Three Blocks from Kent Station & Retail Amenities
- On-Site Amenities: Nail Salon & Teriyaki Restaurant
- · Concrete, Steel & Glass Construction