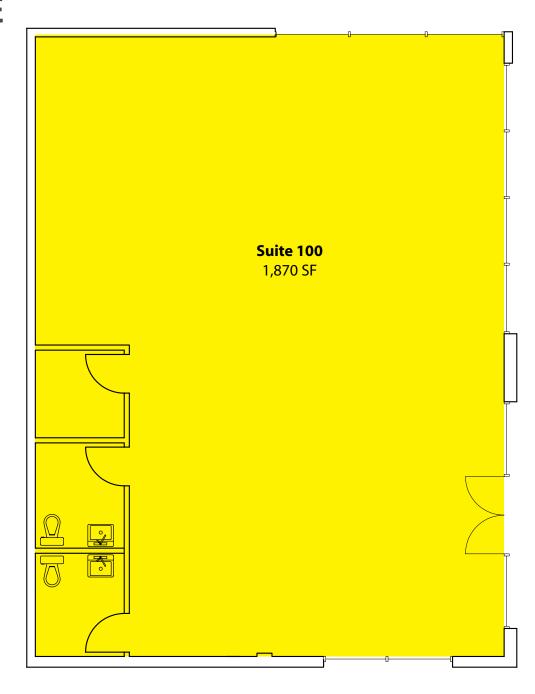

## **KENT BUSINESS CAMPUS - BLDG A**



**Grant Rubenstein** 

(425) 289-2220 grant@rosenharbottle.com

**Brian Stewart** 

(425) 289-2222

brians@rosenharbottle.com



# STAND-ALONE RETAIL | OFFICE BUILDING

## 1,870 SF Available

\$18.00/SF, NNN

#### **FEATURES:**

- Frontage on N Central Avenue
- Building Signage
- Quick Access to SR 167, SR 516 & Downtown Kent
- Three Blocks from Kent Station & Retail Amenities
- On-Site Amenities: Nail Salon & Teriyaki Restaurant
- · Concrete, Steel & Glass Construction











For more information, contact:

## ROSEN~HARBOTTLE COMMERCIAL REAL ESTATE

#### **Grant Rubenstein**

(425) 289-2220 grant@rosenharbottle.com

#### **Brian Stewart**

(425) 289-2222 brians@rosenharbottle.com www.rosenharbottle.com