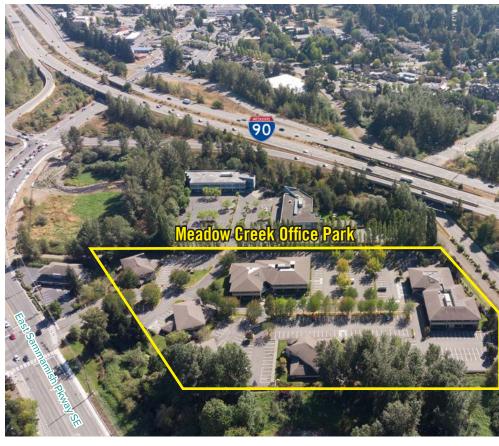

#### **OFFICE PARK DETAILS:**

- Minutes from Costco Headquarters
- Amazing Location off I-90 at Front St/E Lake Sammamish Pkwy
- Nearby Amenities Include Retailers, Grocers, Restaurants, Hospital & Parks
- Park-Like, Campus Setting with Free Surface Parking

### SITE PLAN

#### **LOCATION MAP**