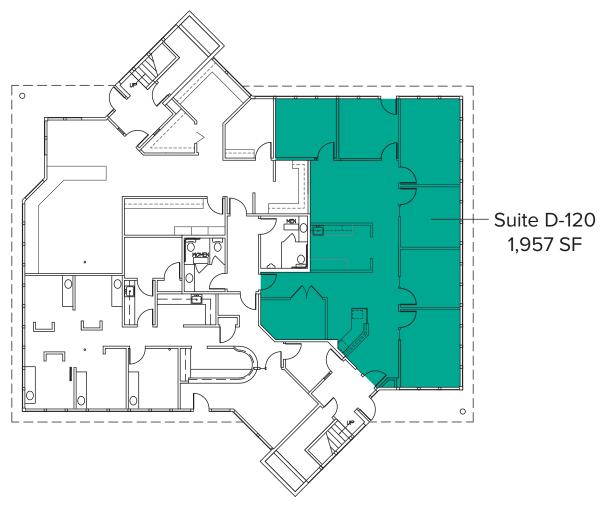

### BUILDING D (22526) FLOOR PLAN

Suite Square Feet Rate

D-120 1,957 SF \$28.00/SF, NNN

Notes: First floor plan office with direct and lobby entrances, 7 private offices, 1 conference room, 1 restroom, break room, and 2 kitchenettes. **Available 5/1/2021.** 