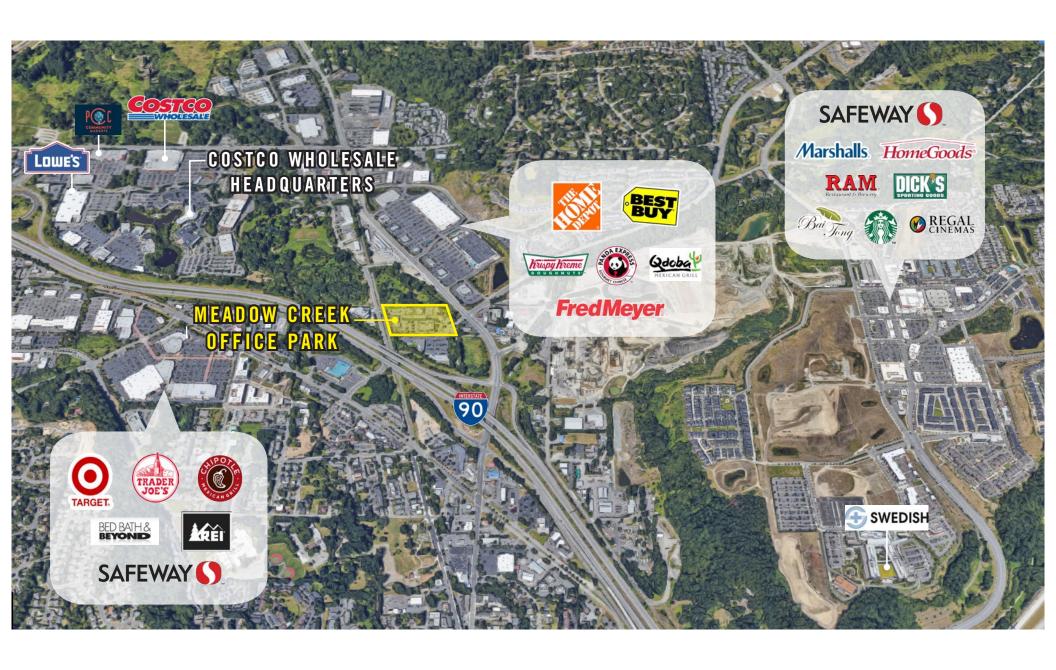

le 5/1/2021.** 





## BUILDING G (22500) FLOOR PLAN

Suite Square Feet Rate

G-140 1,559 SF - 2,720 SF \$28.00/SF, NNN

1 private office, break room, storage, and open work space. Contiguous with Suite G-150 for a total of 2.720 SF. **Available Now.** 

G-150 1,161 SF - 2,720 SF \$28.00/SF, NNN

5 private offices and open work area. Contiguous with Suite G-140 for a total of 2,720 SF. Available Now. Suite G-140 1,559 SF Suite G-150 1,161 SF



# BUILDING H (22525) FLOOR PLAN

| Suite | Square Feet | Rate            |
|-------|-------------|-----------------|
| H-160 | 2,024 SF    | \$28.00/SF, NNN |

Notes: Direct and lobby entrances. 2 private offices, 1 conference room, break room, and open work space. **Available with 30 days' notice.** 





### SITE PLAN





#### **LOCATION MAP**