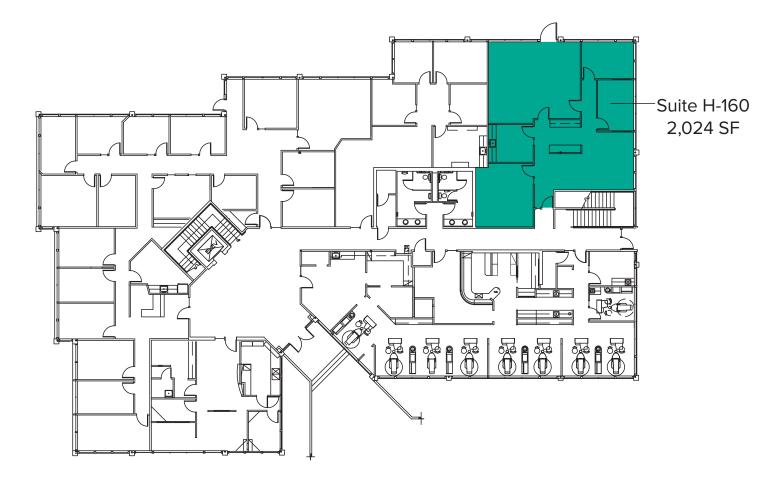

# BUILDING H (22525) FLOOR PLAN

| Suite | Square Feet | Rate            |
|-------|-------------|-----------------|
| H-160 | 2,024 SF    | \$28.00/SF, NNN |

Notes: Direct and lobby entrances. 2 private offices, 1 conference room, break room, and open work space. **Available with 30 days' notice.** 