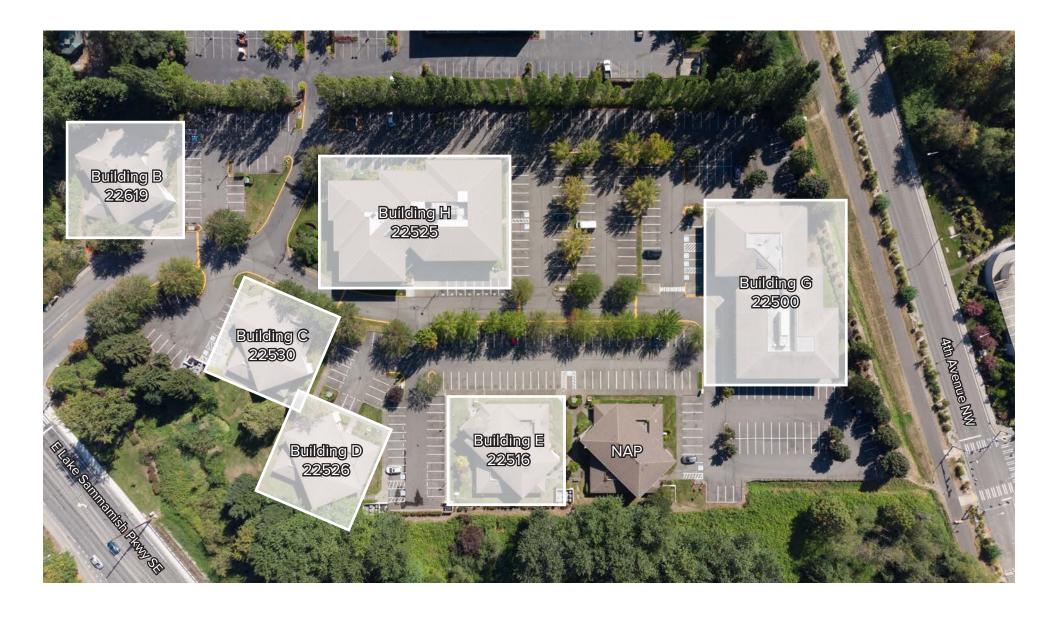

d 2 kitchenettes. **Available 5/1/2021.** 





## BUILDING G (22500) FLOOR PLAN

Suite Square Feet Rate

G-140 1,559 SF - 2,720 SF \$28.00/SF, NNN

1 private office, break room, storage, and open work space. Contiguous with Suite G-150 for a total of 2.720 SF. **Available Now.** 

G-150 1,161 SF - 2,720 SF \$28.00/SF, NNN

5 private offices and open work area. Contiguous with Suite G-140 for a total of 2,720 SF. Available Now. Suite G-140 1,559 SF Suite G-150 1,161 SF



# BUILDING H (22525) FLOOR PLAN

| Suite | Square Feet | Rate            |
|-------|-------------|-----------------|
| H-160 | 2,024 SF    | \$28.00/SF, NNN |

Notes: Direct and lobby entrances. 2 private offices, 1 conference room, break room, and open work space. **Available with 30 days' notice.** 





### SITE PLAN





#### **LOCATION MAP**