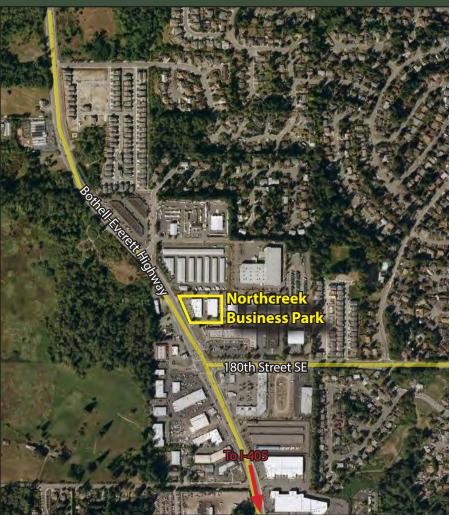

## **NORTHCREEK BUSINESS PARK**

17901 Bothell-Everett Highway, Bothell, WA 98012

RETAIL/OFFICE SPACE

1,062 SF & 2,234 SF Available
\$18.50/SF, NNN

## **FEATURES:**

- Exposure to Bothell-Everett Highway
- Monument & Pylon Signage Available
- High-Image, Ample Glass
- Quality Concrete-Tilt, High-Tech Building
- Grade-Level Loading

For more information, contact: