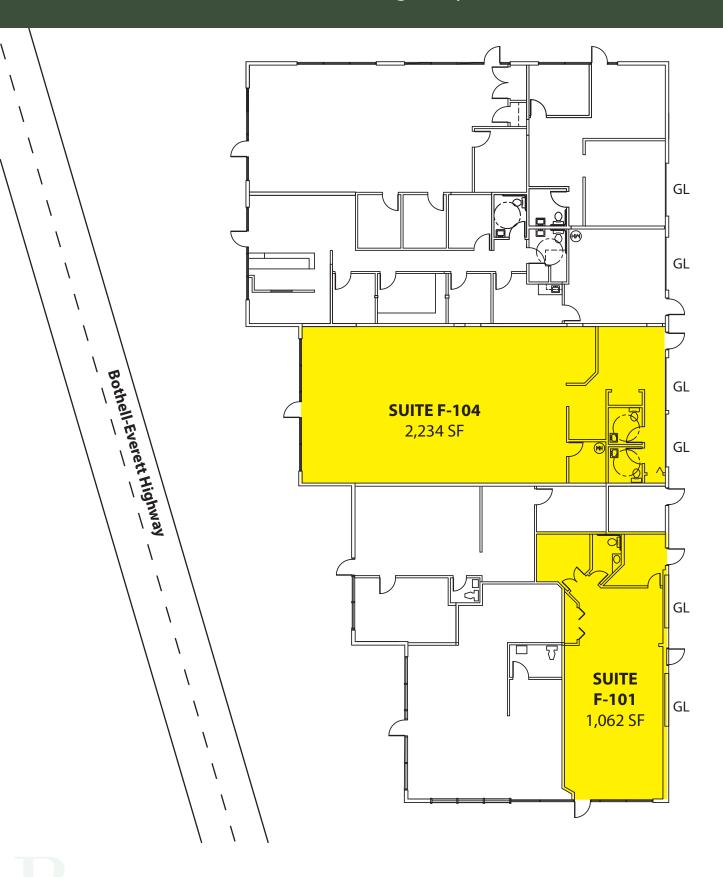

## **NORTHCREEK BUSINESS PARK**

17901 Bothell-Everett Highway, Bothell, WA 98012

RETAIL/OFFICE SPACE

1,062 SF & 2,234 SF Available
\$18.50/SF, NNN