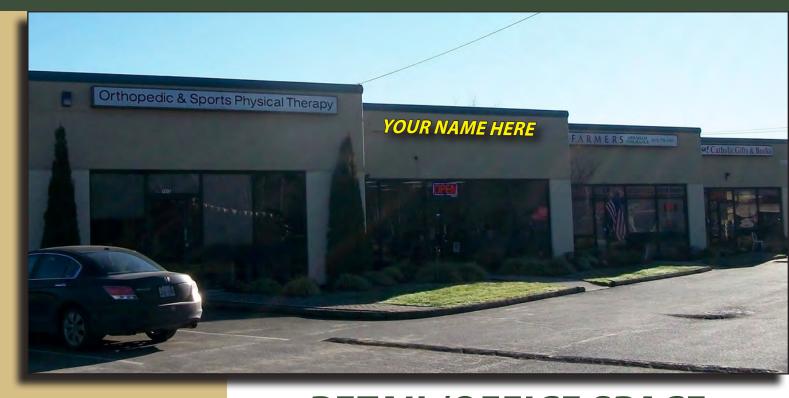

## **NORTHCREEK BUSINESS PARK**

17901 Bothell-Everett Highway, Bothell, WA 98012

RETAIL/OFFICE SPACE

1,062 SF & 2,234 SF Available
\$18.50/SF, NNN

## **FEATURES:**

- Exposure to Bothell-Everett Highway
- Monument & Pylon Signage Available
- High-Image, Ample Glass
- Quality Concrete-Tilt, High-Tech Building
- Grade-Level Loading

For more information, contact: