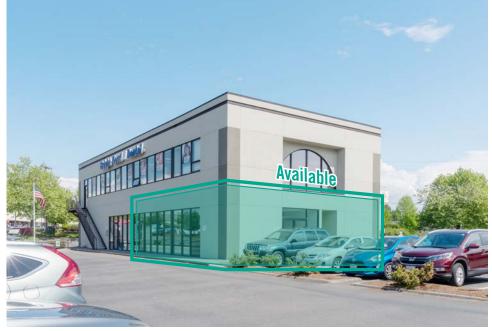

# HIGH-EXPOSURE OFFICE/RETAIL ACROSS FROM ALDERWOOD MALL

2,221 SF Available

\$36.00/SF, Gross

## **SUITE 106**

- Available Now
- 2,221 SF
- \$36.00/SF, Gross
- Office Space
- 5 Private Offices
- Open Office Area
- Direct and Lobby Entries