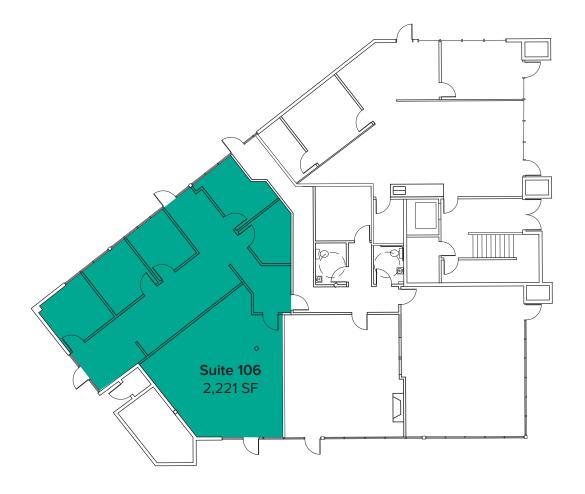

# BUILDING 18910 FLOOR PLAN

## **SUITE 106**

- Available Now
- 2,221 SF
- \$36.00/SF, Gross
- Office Space
- 5 Private Offices
- Open Office Area
- Direct and Lobby Entries