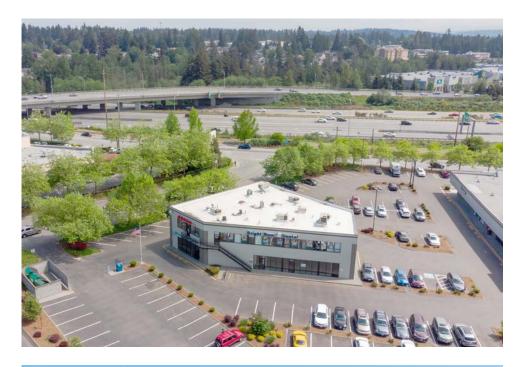

# HIGH-EXPOSURE OFFICE/RETAIL ACROSS FROM ALDERWOOD MALL

2,221 SF Available

\$36.00/SF, Gross

#### **PROPERTY FEATURES:**

- High Exposure Frontage on Alderwood Mall Blvd Near I-5
- Heavy Foot Traffic Location
- 24 Hour Fitness Anchored Center
- Other Tenants Include Daiso, Plato's Closet, Chop It Up Barbershop, & DXL
- 218,969 Cars per Day on I-5
- 21,026+ Cars per Day on 28th Avenue