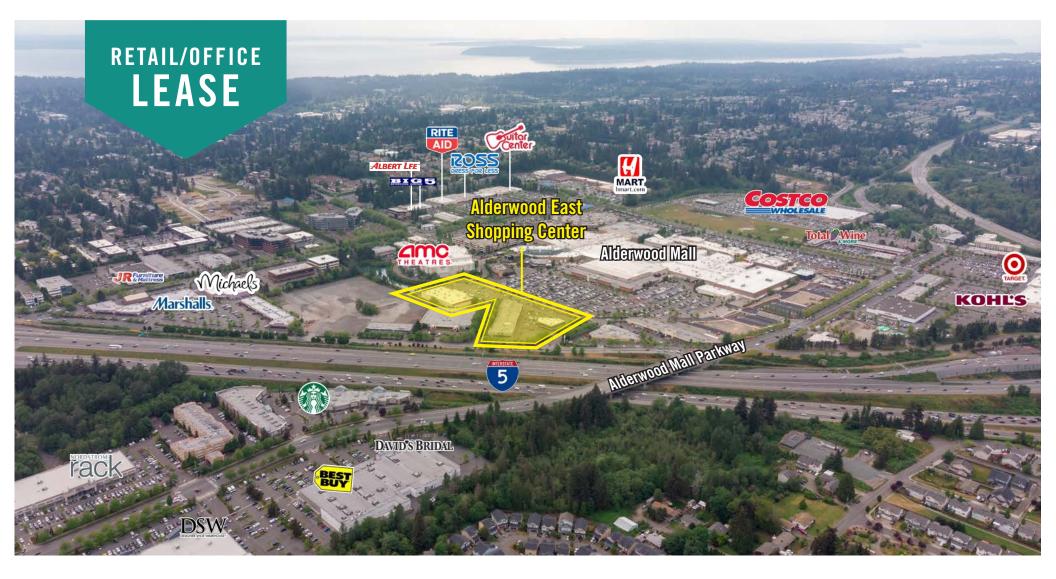

# ALDERWOOD EAST SHOPPING CENTER

18910 - 18930 28th Ave W | Lynnwood, WA

#### **PROPERTY FEATURES:**

- High Exposure Frontage on Alderwood Mall Blvd Near I-5
- Heavy Foot Traffic Location
- 24 Hour Fitness Anchored Center
- Other Tenants Include Daiso, Plato's Closet, Chop It Up Barbershop, & DXL
- 218,969 Cars per Day on I-5
- 21,026+ Cars per Day on 28th Avenue