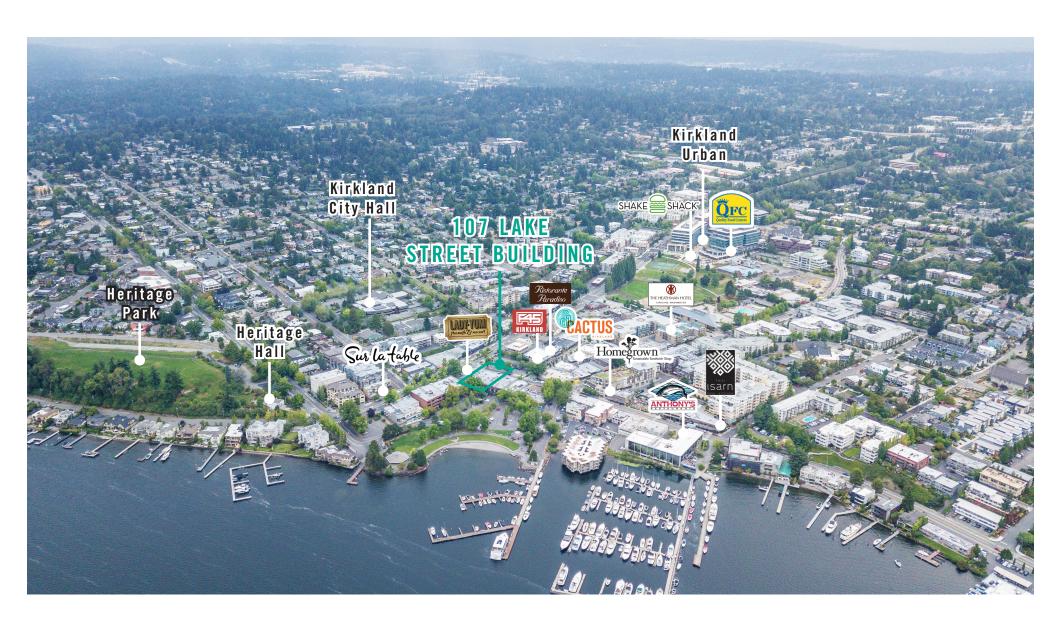

-----------------------------------------------------------------------------------------------------------------------------------------------------------------------------------------------------------------------|
| 102   | 1,044 SF - 3,035 SF | Call Agents     | Off-lobby office space includes reception and open work area. Adjacent storage space available. Office space is contiguous with Suite 104 for a total of 3,035 SF. <b>Available now for Sublease.</b>                              |
| 104   | 1,991 SF - 3,035 SF | \$30.00/SF, NNN | Retail space inclues direct entry and lobby entrance, open work area, and 1 private room. Adjacent storage space available (\$600/Month). Retail space is contiguous with Suite 102 for a total of 3,035 SF. <b>Available now.</b> |





# **LOCATION MAP**