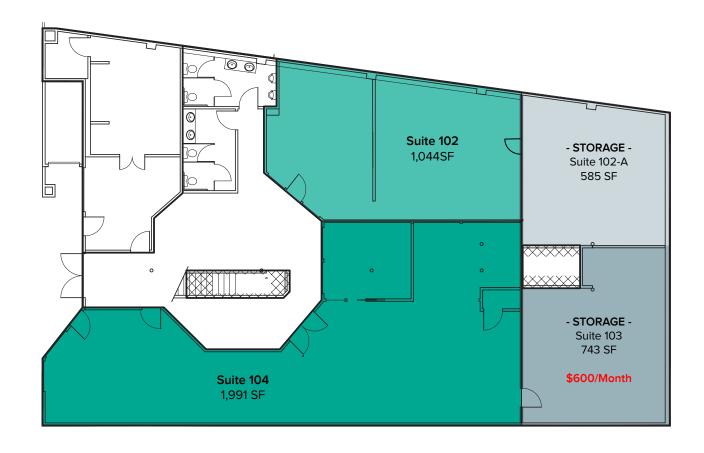

#### **FEATURES:**

- Storage space available: 585 SF 1,328 SF
- Renovated spaces and restrooms
- Direct entry and common lobby entrance
- Great foot-traffic and exposure
- Space faces Lake Washington
- Public parking lot in front

### FLOOR PLAN

| Suite | Square Feet         | Rate            | Notes                                                                                                                                                                                                                              |
|-------|---------------------|-----------------|------------------------------------------------------------------------------------------------------------------------------------------------------------------------------------------------------------------------------------|
| 102   | 1,044 SF - 3,035 SF | Call Agents     | Off-lobby office space includes reception and open work area. Adjacent storage space available. Office space is contiguous with Suite 104 for a total of 3,035 SF. <b>Available now for Sublease.</b>                              |
| 104   | 1,991 SF - 3,035 SF | \$30.00/SF, NNN | Retail space inclues direct entry and lobby entrance, open work area, and 1 private room. Adjacent storage space available (\$600/Month). Retail space is contiguous with Suite 102 for a total of 3,035 SF. <b>Available now.</b> |