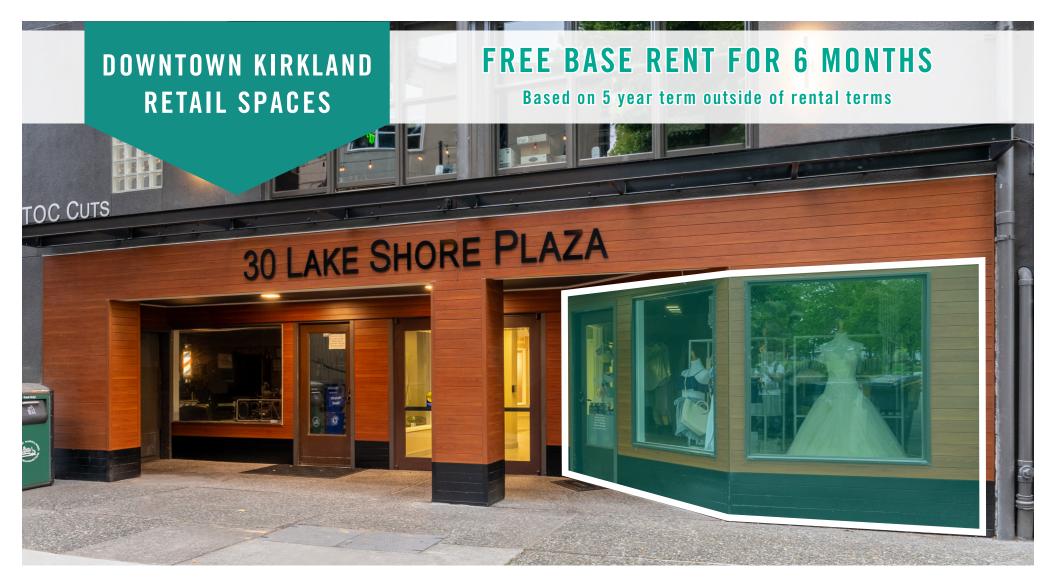

# 107 LAKE STREET BUILDING

30 Lake Shore Plaza | Kirkland, WA

Jack Rosen

425.289.2221 jack@rosenharbottle.com

# DOWNTOWN KIRKLAND RETAIL/OFFICE LOCATION

1,044 SF - 3,035 SF Available

#### **FEATURES:**

- Storage space available: 585 SF 1,328 SF
- Renovated spaces and restrooms
- Direct entry and common lobby entrance
- Great foot-traffic and exposure
- Space faces Lake Washington
- Public parking lot in front