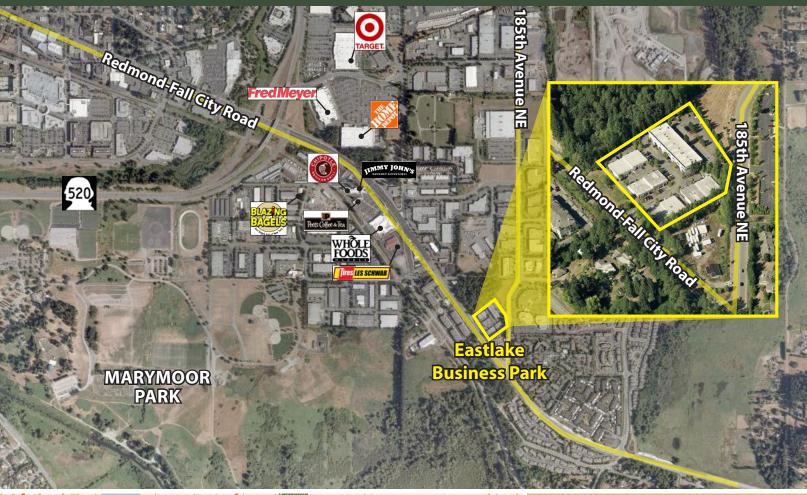

## **EASTLAKE BUSINESS PARK**

18336-18398 Redmond-Fall City Road, Redmond, WA 98052

#### **FEATURES:**

- Nearby Amenities Include Home Depot,
   Whole Foods, Chipotle, Jimmy John's & More
- Quick Access to SR 520
- 14' 16' Clear Height in Warehouse
- GL Rollup Doors
- Professional, Business Park Setting