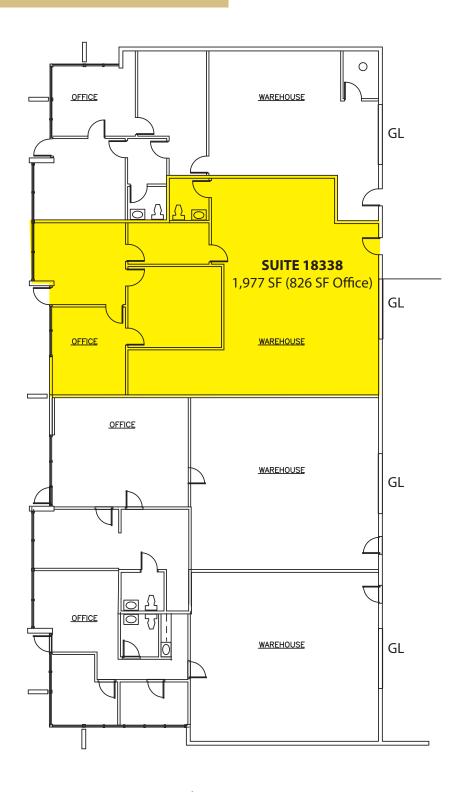

### REDMOND INCUBATOR SPACE

| Suite                                                         | Total SF | Office SF | Rent/<br>Month | NNN   | Total/<br>Month | Avail  |
|---------------------------------------------------------------|----------|-----------|----------------|-------|-----------------|--------|
| 18338                                                         | 1,977 SF | 826 SF    | \$2,160        | \$672 | \$2,832         | 5/1/18 |
| Notes: 1 GL, reception, 2 POs, 1 RR and clear-span warehouse. |          |           |                |       |                 |        |

#### **FEATURES:**

- Nearby Amenities Include Home Depot,
   Whole Foods, Chipotle, Jimmy John's & More
- Quick Access to SR 520
- 14' 16' Clear Height in Warehouse
- GL Rollup Doors
- Professional, Business Park Setting