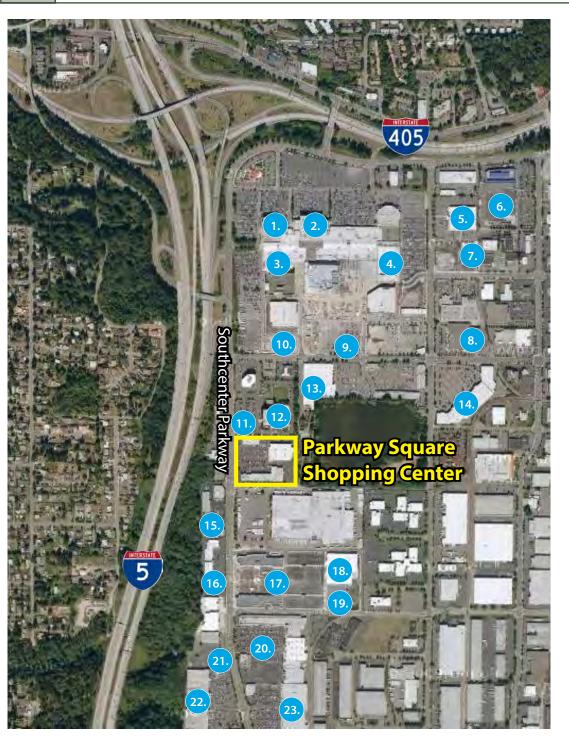

#### **RETAIL TRADE MAP**

| 1.  | Nordstrom                             | 18. | Kohl's |
|-----|---------------------------------------|-----|--------|
| 2.  | Macy's                                | 19. | Petco  |
| 3.  | Sears                                 |     | Nordst |
| 4.  | JCPenney                              | 20. | Best B |
| 5.  | ACME Bowling                          |     | Micha  |
| 6.  | Lowe's                                |     | Ulta   |
| 7.  | LA Fitness                            |     | Red Ro |
| 8.  | REI                                   |     | Old Na |
|     | Bed Bath & Beyond                     |     | Pier1  |
|     | Guitar Center                         |     | Aaron  |
| 9.  | Olive Garden                          | 21. | Ross D |
| 10. | Cheesecake Factory                    |     | Famou  |
| 11. | Outback Steakhouse                    |     | Vitami |
| 12. | Hilton DoubleTree Suites              |     |        |
| 13. | Target                                | 22. | Jo-Anr |
| 14. | Barnes & Noble                        |     | Babies |
|     | Office Depot                          |     | PetSm  |
|     | Total Wine & More                     | 23. | Tuesda |
|     | GameStop                              |     | David  |
| 15. | Mattress Depot                        |     | Macy's |
|     | Men's Warehouse                       |     |        |
| 16. | BevMo                                 |     |        |
| 17. | DSW                                   |     |        |
|     | Lane Bryant                           |     |        |
|     | Carter's<br>The Old Spaghetti Factory |     |        |
|     | Panera                                |     |        |
|     |                                       |     |        |
|     |                                       |     |        |

Nordstrom Rack Best Buy Michael's Ulta Red Robin Old Navy Pier1 Aaron Brother's Ross Dress for Less Famous Footwear Vitamin Shoppe

- Babies 'R' Us | Toys 'R' Us PetSmart
- 23. Tuesday Morning David's Bridal Macy's Furniture Gallery