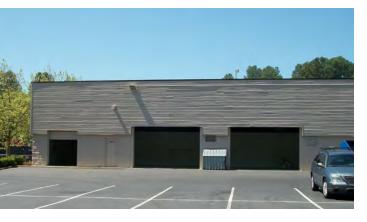

### **Property Features:**

- Outdoor Daycare/Play Area Available (Suite 16830)
- 3 Grade-Level Doors (Suite 16830)
- Endcap Space (Suite 16600-A)
- Ample Parking
- Immediate Access to I-5 & I-405
- Quarter Mile Distance to Westfield-Southcenter Mall
- Tenants Include: Value Village, Jared Jewelers
  & Jimmy John's
- High Visibility Center with Great Traffic Counts

| Suite                                                                                                                                                                                              | Square Feet                                    | Rate                                        |  |
|----------------------------------------------------------------------------------------------------------------------------------------------------------------------------------------------------|------------------------------------------------|---------------------------------------------|--|
| 16600-A<br>Notes: Endca<br>visibility to I-5                                                                                                                                                       | <b>4,691 SF</b><br>p space available with fror | Call agent                                  |  |
| 16832<br>Notes: Rare in                                                                                                                                                                            | 1,730 SF<br>ndustrial space on Southce         | \$17.40/SF, Gross<br>enter. 2 auto-GL doors |  |
| 16830 6,765 SF-10,455 SF \$18.00/SF, NNN<br>Notes: Improved space with HVAC and plumbing throughout.<br>Outdoor play area available for daycare use. Large, top-slot on<br>monument sign available |                                                |                                             |  |
| 16890<br>Notes: Forme                                                                                                                                                                              | 1,960 SF<br>er nail salon with 2 POs and       | \$25.00/SF, NNN<br>I 1 RR                   |  |