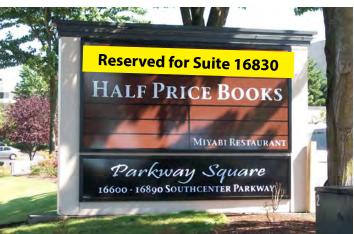

| Suite                                                                                                                                                                                              | Square Feet                                    | Rate                                        |  |
|----------------------------------------------------------------------------------------------------------------------------------------------------------------------------------------------------|------------------------------------------------|---------------------------------------------|--|
| 16600-A<br>Notes: Endca<br>visibility to I-5                                                                                                                                                       | <b>4,691 SF</b><br>p space available with fror | Call agent                                  |  |
| 16832<br>Notes: Rare in                                                                                                                                                                            | 1,730 SF<br>ndustrial space on Southce         | \$17.40/SF, Gross<br>enter. 2 auto-GL doors |  |
| 16830 6,765 SF-10,455 SF \$18.00/SF, NNN<br>Notes: Improved space with HVAC and plumbing throughout.<br>Outdoor play area available for daycare use. Large, top-slot on<br>monument sign available |                                                |                                             |  |
| 16890<br>Notes: Forme                                                                                                                                                                              | 1,960 SF<br>er nail salon with 2 POs and       | \$25.00/SF, NNN<br>I 1 RR                   |  |