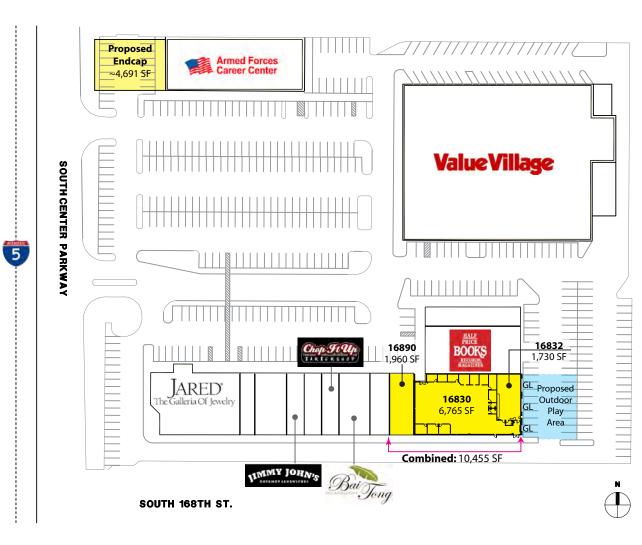

### **Property Features:**

- Outdoor Daycare/Play Area Available (Suite 16830)
- 3 Grade-Level Doors (Suite 16830)
- Endcap Space (Suite 16600-A)
- Ample Parking
- Immediate Access to I-5 & I-405
- Quarter Mile Distance to Westfield-Southcenter Mall
- Tenants Include: Value Village, Jared Jewelers
  & Jimmy John's
- High Visibility Center with Great Traffic Counts

| Suite                                                                                                                                                                                              | Square Feet                                    | Rate                                        |  |
|----------------------------------------------------------------------------------------------------------------------------------------------------------------------------------------------------|------------------------------------------------|---------------------------------------------|--|
| 16600-A<br>Notes: Endca<br>visibility to I-5                                                                                                                                                       | <b>4,691 SF</b><br>p space available with fror | Call agent                                  |  |
| 16832<br>Notes: Rare in                                                                                                                                                                            | 1,730 SF<br>ndustrial space on Southce         | \$17.40/SF, Gross<br>enter. 2 auto-GL doors |  |
| 16830 6,765 SF-10,455 SF \$18.00/SF, NNN<br>Notes: Improved space with HVAC and plumbing throughout.<br>Outdoor play area available for daycare use. Large, top-slot on<br>monument sign available |                                                |                                             |  |
| 16890<br>Notes: Forme                                                                                                                                                                              | 1,960 SF<br>er nail salon with 2 POs and       | \$25.00/SF, NNN<br>I 1 RR                   |  |