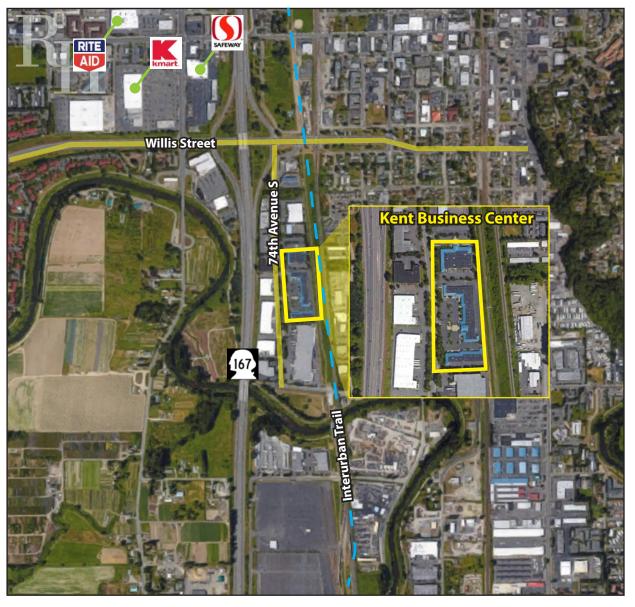

# **KENT BUSINESS CENTER**

25316-25530 74th Avenue S, Kent, WA 98032

Rosen~Harbottle Commercial Real Estate | P.O. Box 5003 Bellevue, WA 98009-5003 phone: (425) 454-3030 fax: (425) 454-6705 | www.rosenharbottle.com

## **KENT BUSINESS CENTER** 25316-25530 74th Avenue S, Kent, WA 98032

### **KENT BUSINESS CENTER** 25316-25530 74th Avenue S, Kent, WA 98032

## **KENT BUSINESS CENTER** 25316-25530 74th Avenue S, Kent, WA 98032

For more information, contact: