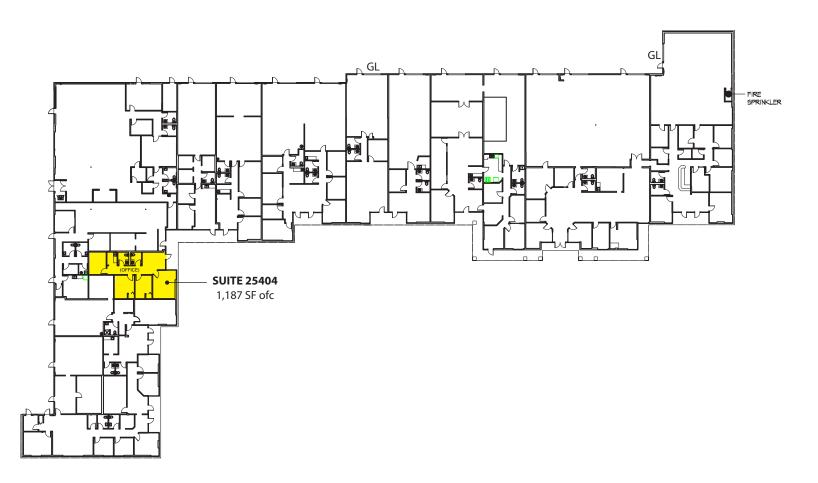

### **Building A**

| Suite                                    | Total SF | Ofc SF | Whse SF |  |  |
|------------------------------------------|----------|--------|---------|--|--|
| 25404                                    | 1,187    | 1,187  | -       |  |  |
| Note: \$1,495 / Month, plus NNN Expenses |          |        |         |  |  |