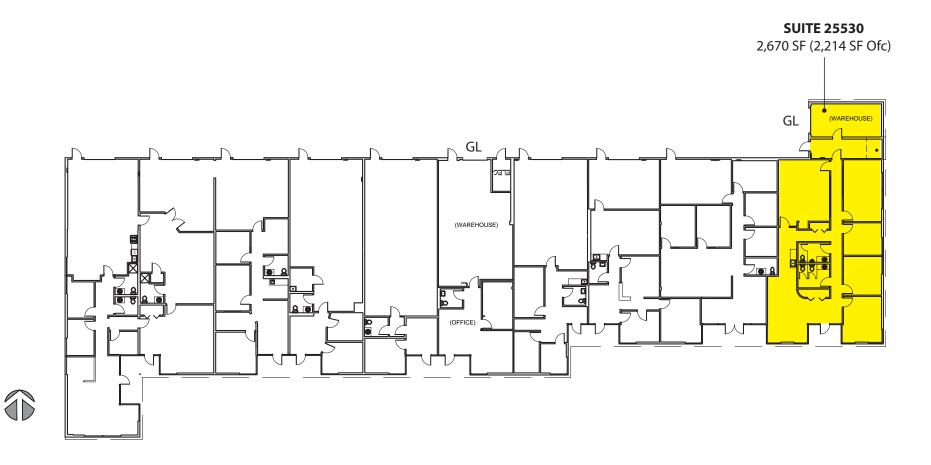

### **Building B**

| Suite | Total SF | Ofc SF | Whse SF | Avaliable |
|-------|----------|--------|---------|-----------|
| 25530 | 2,670    | 2,214  | 456     | Now       |

Rosen-Harbottle Commercial Real Estate | P.O. Box 5003 Bellevue, WA 98009-5003 phone: (425) 454-3030 fax: (425) 454-6705 | www.rosenharbottle.com